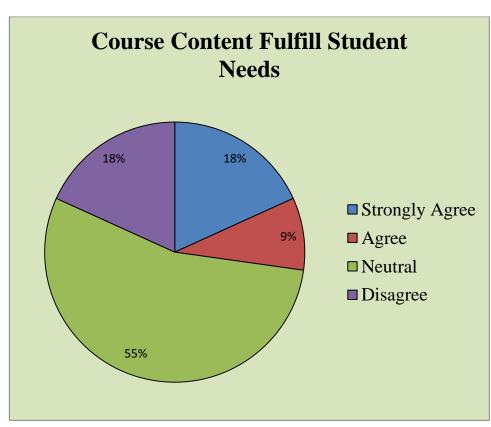

Govt. College for Women, Udhampur

**Teacher Feedback** 

Respondents = 53















### Govt. College for Women, Udhampur B.A SEM I

Students Feedback

Respondents = 96 Responses in %age















### Govt. College for Women, Udhampur B.A SEM III

Students Feedback

Respondents = 86 Responses in %age















# Govt. College for Women, Udhampur B.A SEMV

Students Feedback

Respondents = 64 Responses in %age















# Govt. College for Women, Udhampur B.COM I SEM

Students Feedback

Respondents = 19 Responses in %age















### Govt. College for Women, Udhampur B.COM III SEM

**Students Feedback** 

Respondents = 17 Responses in %age















# Govt. College for Women, Udhampur B.COM V SEM

Students Feedback

Respondents = 22 Responses in %age















# Govt. College for Women, Udhampur B.SC SEM I

Students Feedback

Respondents = 37 Responses in %age















# Govt. College for Women, Udhampur B.SC SEM III

Students Feedback

Respondents = 37 Responses in %age















#### Govt. College for Women Udhampur

### Feedback Form for the Academic Year: 2017 -2018

#### Teachers' feedback on Design & Review of syllabus

| Name                                                                                                                                 | of the Teacher: SUNEEL SING                         | H BAR             | HEY   | AN, AS  | stt. Pre | fessor (Chem         |
|--------------------------------------------------------------------------------------------------------------------------------------|-----------