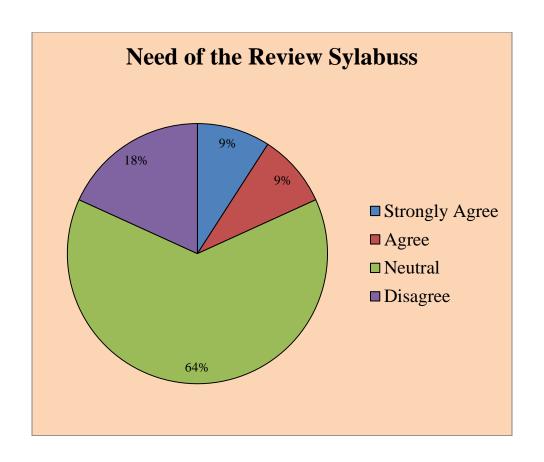

vt. College for Women, Udhampur

**Teacher Feedback** 

Respondents = 53















### Govt. College for Women, Udhampur B.A SEM I

Students Feedback

Respondents = 96 Responses in %age















### Govt. College for Women, Udhampur B.A SEM III

Students Feedback

Respondents = 86 Responses in %age















# Govt. College for Women, Udhampur B.A SEMV

Students Feedback

Respondents = 64 Responses in %age















# Govt. College for Women, Udhampur B.COM I SEM

Students Feedback

Respondents = 19 Responses in %age















### Govt. College for Women, Udhampur B.COM III SEM

**Students Feedback** 

Respondents = 17 Responses in %age















# Govt. College for Women, Udhampur B.COM V SEM

Students Feedback

Respondents = 22 Responses in %age















# Govt. College for Women, Udhampur B.SC SEM I

Students Feedback

Respondents = 37 Responses in %age















# Govt. College for Women, Udhampur B.SC SEM III

Students Feedback

Respondents = 37 Responses in %age















#### Govt. College for Women Udhampur

### Feedback Form for the Academic Year: 2017 -2018

#### Teachers' feedback on Design & Review of syllabus

| Name                                                                                                                                 | of the Teacher: SUNEEL SING                         | H BAR             | HEY   | AN, AS  | stt. Pre | fessor (Chem         |
|--------------------------------------------------------------------------------------------------------------------------------------|-------------