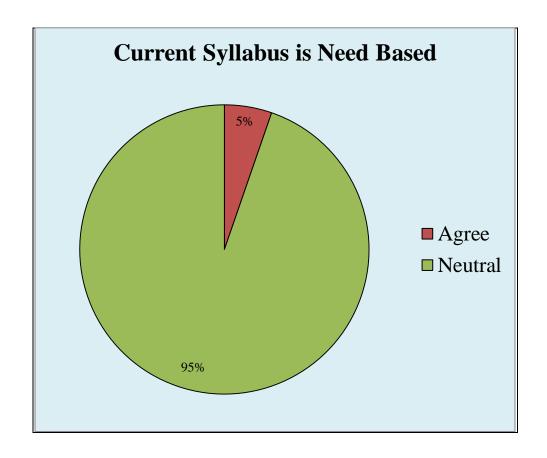

### Govt. College for Women, Udhampur

**Teacher Feedback** 

Respondents = 53

#### Teachers' feedback on Design & Review of syllabus

| Name                                                                                                                                 | of the Teacher: SUNEEL SING                         | H BAR             | HEY   | AN, AS  | stt. Pre | fessor (Chem         |
|--------------------------------------------------------------------------------------------------------------------------------------|-----------------------------------------------------|-------------------|-------|---------|----------|----------------------|
| Depart                                                                                                                               | ment: Department of C                               | hemis             | try.  |         |          |                      |
| Mobile                                                                                                                               | No. 99061-58741                                     |                   |       |         |          |                      |
| Acade                                                                                                                                | mic year/ Semester: 2017-18                         |                   |       |         |          |                      |
| Email                                                                                                                                | bsuncelsingh agmail.c                               | om                |       |         | •••••    |                      |
| S.No                                                                                                                                 | Statement                                           | Strongly<br>Agree | Agree | Neutral | Disagree | Strongly<br>Disagree |
| 1                                                                                                                                    | Current syllabus is need based.                     |                   | V     |         |          |                      |
| 2                                                                                                                                    | Curriculum having current content.                  |                   | V     |         |          |                      |
| 3                                                                                                                                    | Programmes outcomes of the syllabi is well defined. |                   |       |         | ~        | 49                   |
| 4                                                                                                                                    | Curriculum having good academic flexibility.        |                   |       |         | ~        |                      |
| 5                                                                                                                                    | The course content fulfils the need of students.    |                   |       |         | V        |                      |
| 6                                                                                                                                    | Need of review of the syllabus.                     |                   |       |         |          |                      |
| 7.                                                                                                                                   | Curriculum enhanced employability.                  |                   |       |         | V_       |                      |
| Suggestions if any Syllabus should be designed with sespect to simple to complen theory as per level of academic year/student stage. |                                                     |                   |       |         |          |                      |
|                                                                                                                                      |                                                     |                   |       | 6       | 0.10     | ian                  |