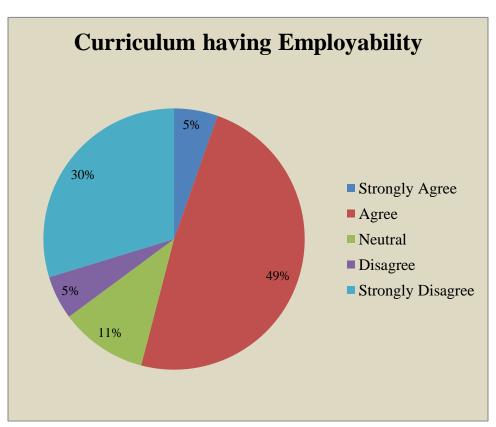

### Govt. College for Women, Udhampur B.A SEM I

Students Feedback

Respondents = 96 Responses in %age

### Govt. College for Women, Udhampur B.A SEM III

Students Feedback

Respondents = 86 Responses in %age

# Govt. College for Women, Udhampur B.A SEMV

Students Feedback

Respondents = 64 Responses in %age

# Govt. College for Women, Udhampur B.COM I SEM

Students Feedback

Respondents = 19 Responses in %age

### Govt. College for Women, Udhampur B.COM III SEM

**Students Feedback** 

Respondents = 17 Responses in %age

# Govt. College for Women, Udhampur B.COM V SEM

Students Feedback

Respondents = 22 Responses in %age

# Govt. College for Women, Udhampur B.SC SEM I

Students Feedback

Respondents = 37 Responses in %age

# Govt. College for Women, Udhampur B.SC SEM III

Students Feedback

Respondents = 37 Responses in %age