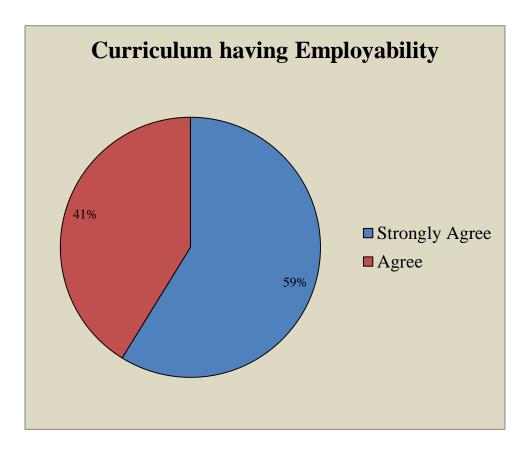

### Govt. College for Women, Udhampur

**Teacher Feedback** 

Respondents = 53

### Govt. College for Women, Udhampur B.A SEM I

Students Feedback

Respondents = 96 Responses in %age

### Govt. College for Women, Udhampur B.A SEM III

Students Feedback

Respondents = 86 Responses in %age

# Govt. College for Women, Udhampur B.A SEMV

Students Feedback

Respondents = 64 Responses in %age

# Govt. College for Women, Udhampur B.COM I SEM

Students Feedback

Respondents = 19 Responses in %age

### Govt. College for Women, Udhampur B.COM III SEM

**Students Feedback** 

Respondents = 17 Responses in %age

# Govt. College for Women, Udhampur B.COM V SEM

Students Feedback

Respondents = 22 Responses in %age

# Govt. College for Women, Udhampur B.SC SEM I

Students Feedback

Respondents = 37 Responses in %age

# Govt. College for Women, Udhampur B.SC SEM III

Students Feedback

Respondents = 37 Responses in %age