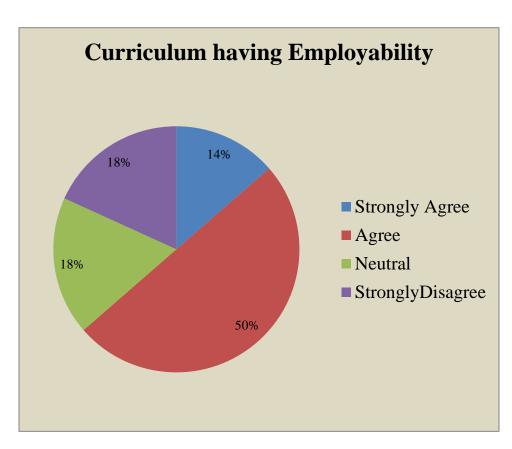

. College for Women, Udhampur

**Teacher Feedback** 

Respondents = 53















### Govt. College for Women, Udhampur B.A SEM I

Students Feedback

Respondents = 96 Responses in %age















### Govt. College for Women, Udhampur B.A SEM III

Students Feedback

Respondents = 86 Responses in %age















# Govt. College for Women, Udhampur B.A SEMV

Students Feedback

Respondents = 64 Responses in %age















# Govt. College for Women, Udhampur B.COM I SEM

Students Feedback

Respondents = 19 Responses in %age















### Govt. College for Women, Udhampur B.COM III SEM

**Students Feedback** 

Respondents = 17 Responses in %age















# Govt. College for Women, Udhampur B.COM V SEM

Students Feedback

Respondents = 22 Responses in %age















# Govt. College for Women, Udhampur B.SC SEM I

Students Feedback

Respondents = 37 Responses in %age















# Govt. College for Women, Udhampur B.SC SEM III

Students Feedback

Respondents = 37 Responses in %age















#### Govt. College for Women Udhampur

### Feedback Form for the Academic Year: 2017 -2018

#### Teachers' feedback on Design & Review of syllabus

| Name                                                                                                                                 | of the Teacher: SUNEEL SING                         | H BAR             | HEY   | AN, AS  | stt. Pre | fessor (Chem         |
|--------------------------------------------------------------------------------------------------------------------------------------|---------------