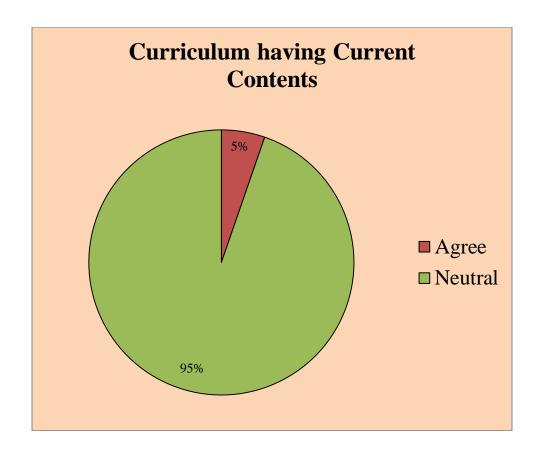

### Govt. College for Women, Udhampur

**Teacher Feedback** 

Respondents = 53

#### Teachers' feedback on Design & Review of syllabus

| Name                                                                                                                                 | of the Teacher: SUNEEL SING                         | H BAR             | HEY   | AN, AS  | stt. Pre | fessor (Chem         |
|--------------------------------------------------------------------------------------------------------------------------------------|-----------------------------------------------------|-------------------|-------|---------|----------|----------------------|
| Depart                                                                                                                               | ment: Department of C                               | hemis             | try.  |         |          |                      |
| Mobile                                                                                                                               | No. 99061-58741                                     |                   |       |         |          |                      |
| Acade                                                                                                                                | mic year/ Semester: 2017-18                         |                   |       |         |          |                      |
| Email                                                                                                                                | bsuncelsingh agmail.c                               | om                |       |         | •••••    |                      |
| S.No                                                                                                                                 | Statement                                           | Strongly<br>Agree | Agree | Neutral | Disagree | Strongly<br>Disagree |
| 1                                                                                                                                    | Current syllabus is need based.                     |                   | V     |         |          |                      |
| 2                                                                                                                                    | Curriculum having current content.                  |                   | V     |         |          |                      |
| 3                                                                                                                                    | Programmes outcomes of the syllabi is well defined. |                   |       |         | ~        | 49                   |
| 4                                                                                                                                    | Curriculum having good academic flexibility.        |                   |       |         | ~        |                      |
| 5                                                                                                                                    | The course content fulfils the need of students.    |                   |       |         | V        |                      |
| 6                                                                                                                                    | Need of review of the syllabus.                     |                   |       |         |          |                      |
| 7.                                                                                                                                   | Curriculum enhanced employability.                  |                   |       |         | V_       |                      |
| Suggestions if any Syllabus should be designed with sespect to simple to complen theory as per level of academic year/student stage. |                                                     |                   |       |         |          |                      |
|                                                                                                                                      |                                                     |                   |       | 6       | 0.10     | ian                  |