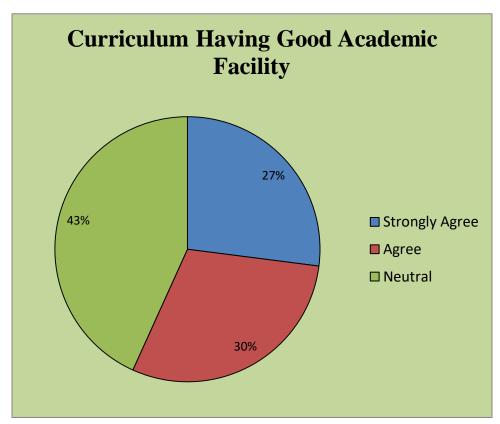

n, Udhampur B.A SEM III

Students Feedback

Respondents = 86 Responses in %age















# Govt. College for Women, Udhampur B.A SEMV

Students Feedback

Respondents = 64 Responses in %age















# Govt. College for Women, Udhampur B.COM I SEM

Students Feedback

Respondents = 19 Responses in %age















### Govt. College for Women, Udhampur B.COM III SEM

**Students Feedback** 

Respondents = 17 Responses in %age















# Govt. College for Women, Udhampur B.COM V SEM

Students Feedback

Respondents = 22 Responses in %age















# Govt. College for Women, Udhampur B.SC SEM I

Students Feedback

Respondents = 37 Responses in %age















# Govt. College for Women, Udhampur B.SC SEM III

Students Feedback

Respondents = 37 Responses in %age















#### Govt. College for Women Udhampur

### Feedback Form for the Academic Year: 2017 -2018

#### Teachers' feedback on Design & Review of syllabus

| Name                                                                                                                                 | of the Teacher: SUNEEL SING                         | H BAR             | HEY   | AN, AS  | stt. Pre | fessor (Chem         |
|--------------------------------------------------------------------------------------------------------------------------------------|-----------------------------------------------------|-------------------|-------|---------|----------|----------------------|
| Depart