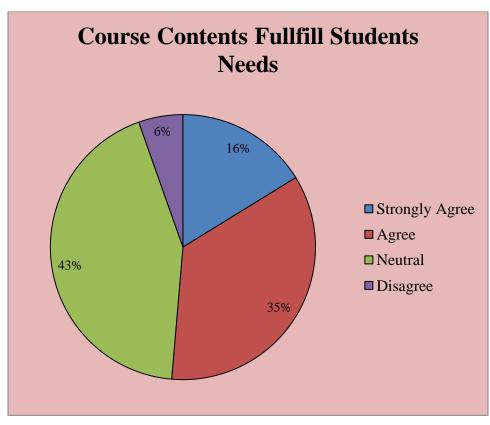

### Govt. College for Women, Udhampur B.A SEM I

Students Feedback

Respondents = 96 Responses in %age

### Govt. College for Women, Udhampur B.A SEM III

Students Feedback

Respondents = 86 Responses in %age

# Govt. College for Women, Udhampur B.A SEMV

Students Feedback

Respondents = 64 Responses in %age

# Govt. College for Women, Udhampur B.COM I SEM

Students Feedback

Respondents = 19 Responses in %age

### Govt. College for Women, Udhampur B.COM III SEM

**Students Feedback** 

Respondents = 17 Responses in %age

# Govt. College for Women, Udhampur B.COM V SEM

Students Feedback

Respondents = 22 Responses in %age

# Govt. College for Women, Udhampur B.SC SEM I

Students Feedback

Respondents = 37 Responses in %age

# Govt. College for Women, Udhampur B.SC SEM III

Students Feedback

Respondents = 37 Responses in %age