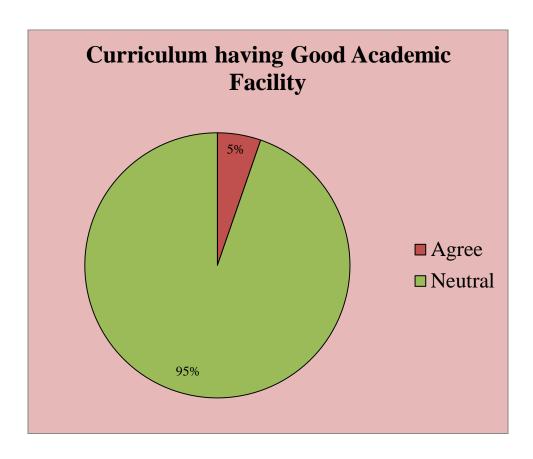

### Govt. College for Women, Udhampur

**Teacher Feedback** 

Respondents = 53

#### Teachers' feedback on Design & Review of syllabus

| Name                                                                                                                                 | of the Teacher: SUNEEL SING                         | H BAR             | HEY   | AN, AS  | stt. Pre | fessor (Chem         |
|--------------------------------------------------------------------------------------------------------------------------------------|-----------------------------------------------------|-------------------|-------|---------|----------|----------------------|
| Depart                                                                                                                               | ment: Department of C                               | hemis             | try.  |         |          |                      |
| Mobile                                                                                                                               | No. 99061-58741                                     |                   |       |         |          |                      |
| Acade                                                                                                                                | mic year/ Semester: 2017-18                         |                   |       |         |          |                      |
| Email                                                                                                                                | bsuncelsingh agmail.c                               | om                |       |         | •••••    |                      |
| S.No                                                                                                                                 | Statement                                           | Strongly<br>Agree | Agree | Neutral | Disagree | Strongly<br>Disagree |
| 1                                                                                                                                    | Current syllabus is need based.                     |                   | V     |         |          |                      |
| 2                                                                                                                                    | Curriculum having current content.                  |                   | V     |         |          |                      |
| 3                                                                                                                                    | Programmes outcomes of the syllabi is well defined. |                   |       |         | ~        | 49                   |
| 4                                                                                                                                    | Curriculum having good academic flexibility.        |                   |       |         | ~        |                      |
| 5                                                                                                                                    | The course content fulfils the need of students.    |                   |       |         | V        |                      |
| 6                                                                                                                                    | Need of review of the syllabus.                     |                   |       |         |          |                      |
| 7.                                                                                                                                   | Curriculum enhanced employability.                  |                   |       |         | V_       |                      |
| Suggestions if any Syllabus should be designed with sespect to simple to complen theory as per level of academic year/student stage. |                                                     |                   |       |         |          |                      |
|                                                                                                                                      |                                                     |                   |       | 6       | 0.10     | ian                  |