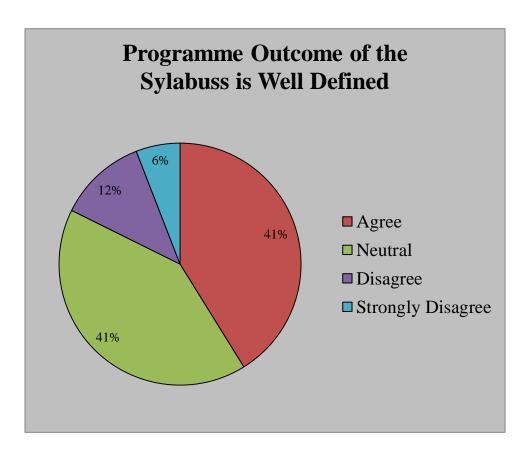

|

### Govt. College for Women, Udhampur

**Teacher Feedback** 

Respondents = 53















### Govt. College for Women, Udhampur B.A SEM I

Students Feedback

Respondents = 96 Responses in %age















### Govt. College for Women, Udhampur B.A SEM III

Students Feedback

Respondents = 86 Responses in %age















# Govt. College for Women, Udhampur B.A SEMV

Students Feedback

Respondents = 64 Responses in %age















# Govt. College for Women, Udhampur B.COM I SEM

Students Feedback

Respondents = 19 Responses in %age















### Govt. College for Women, Udhampur B.COM III SEM

**Students Feedback** 

Respondents = 17 Responses in %age















# Govt. College for Women, Udhampur B.COM V SEM

Students Feedback

Respondents = 22 Responses in %age















# Govt. College for Women, Udhampur B.SC SEM I

Students Feedback

Respondents = 37 Responses in %age















# Govt. College for Women, Udhampur B.SC SEM III

Students Feedback

Respondents = 37 Responses in %age















#### Govt. College for Women Udhampur

### Feedback Form for the Academic Year: 2017 -2018

#### Teachers' feedback on Design & Review of syllabus

| Name                                                                                                                                 | of the Teacher: SUNEEL SING                         | H BAR             | HEY   | AN, AS  | stt. Pre | fessor (Chem         |
|------------------------