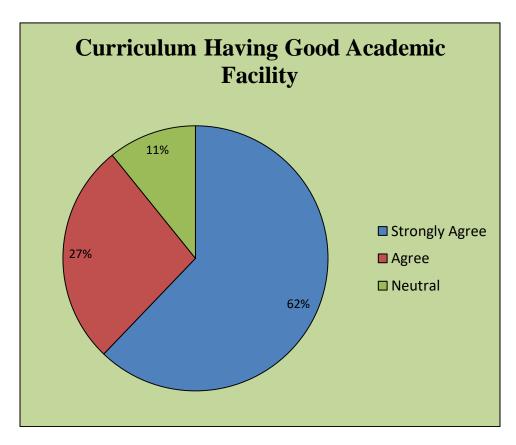

en, Udhampur B.A SEM I

Students Feedback

Respondents = 96 Responses in %age















### Govt. College for Women, Udhampur B.A SEM III

Students Feedback

Respondents = 86 Responses in %age















# Govt. College for Women, Udhampur B.A SEMV

Students Feedback

Respondents = 64 Responses in %age















# Govt. College for Women, Udhampur B.COM I SEM

Students Feedback

Respondents = 19 Responses in %age















### Govt. College for Women, Udhampur B.COM III SEM

**Students Feedback** 

Respondents = 17 Responses in %age















# Govt. College for Women, Udhampur B.COM V SEM

Students Feedback

Respondents = 22 Responses in %age















# Govt. College for Women, Udhampur B.SC SEM I

Students Feedback

Respondents = 37 Responses in %age















# Govt. College for Women, Udhampur B.SC SEM III

Students Feedback

Respondents = 37 Responses in %age















#### Govt. College for Women Udhampur

### Feedback Form for the Academic Year: 2017 -2018

#### Teachers' feedback on Design & Review of syllabus

| Name                                                                                                                                 | of the Teacher: SUNEEL SING                         | H BAR             | HEY   | AN, AS  | stt. Pre | fessor (Chem         |
|--------------------------------------------------------------------------------------------------------------------------------------|-----------------------------------------------------|-------------------|-------|---------|----------|----------------------|