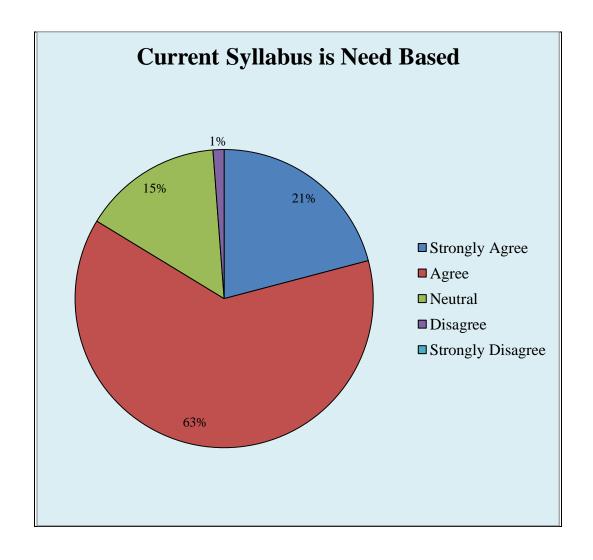

| Teachers | changed to new predicaments whereby generic and skill development courses have been introduced as one of the mandatory components of the curriculum. Going by the feedback, few of the students find the contents of curriculum new and coherent with the need of the present times. A reasonable number of students agree that the employability of the given courses is inadequate. However the need for Consistent reviewal of the syllabi was felt by the students.  By and large faculty members agree that syllabi are outcome based and suffice the need of the present times. However continual updating of syllabi is required through respective Board of Studies. | Studies of affiliated university. Faculty members serving in this particular institution are associated with different bodies of the affiliated university and improvements in curriculum are also taken up by heads of different departments in scheduled |
|----------|------------------------------------------------------------------------------------------------------------------------------------------------------------------------------------------------------------------------------------------------------------------------------------------------------------------------------------------------------------------------------------------------------------------------------------------------------------------------------------------------------------------------------------------------------------------------------------------------------------------------------------------------------------------------------|------------------------------------------------------------------------------------------------------------------------------------------------------------------------------------------------------------------------------------------------------------|
| Alumni   | During the meeting of alumni, some alumni have expressed the interest in certificate courses/add-on-courses/ job oriented course implementation in the institute. According to analysis of Alumni feedback, it was observed that the current syllabus is carrier oriented and suggested for enhancement of student's communication skills.                                                                                                                                                                                                                                                                                                                                   |                                                                                                                                                                                                                                                            |