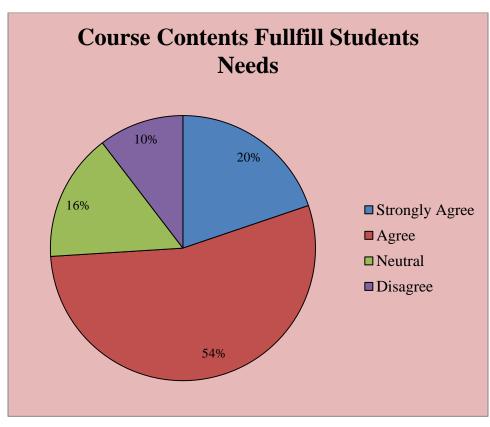

ication skills.                                                                                                                                                                                                                                                                                                                                   |                                                                                                                                                                                                                                                            |

### Govt. College for Women, Udhampur

**Teacher Feedback** 

Respondents = 53















### Govt. College for Women, Udhampur B.A SEM I

Students Feedback

Respondents = 96 Responses in %age















### Govt. College for Women, Udhampur B.A SEM III

Students Feedback

Respondents = 86 Responses in %age















# Govt. College for Women, Udhampur B.A SEMV

Students Feedback

Respondents = 64 Responses in %age















# Govt. College for Women, Udhampur B.COM I SEM

Students Feedback

Respondents = 19 Responses in %age















### Govt. College for Women, Udhampur B.COM III SEM

**Students Feedback** 

Respondents = 17 Responses in %age















# Govt. College for Women, Udhampur B.COM V SEM

Students Feedback

Respondents = 22 Responses in %age















# Govt. College for Women, Udhampur B.SC SEM I

Students Feedback

Respondents = 37 Responses in %age















# Govt. College for Women, Udhampur B.SC SEM III

Students Feedback

Respondent