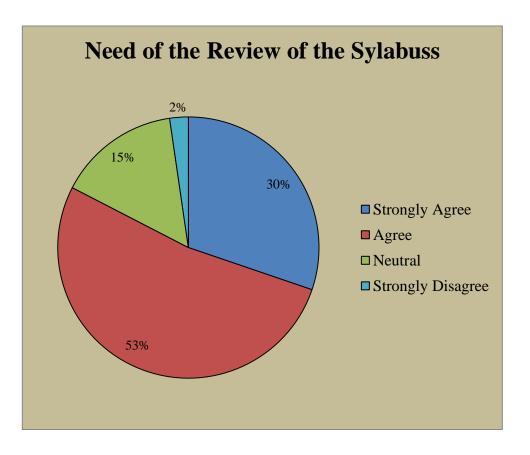

|                                                                                                                                                                                                                                                            |

### Govt. College for Women, Udhampur

**Teacher Feedback** 

Respondents = 53















### Govt. College for Women, Udhampur B.A SEM I

Students Feedback

Respondents = 96 Responses in %age















### Govt. College for Women, Udhampur B.A SEM III

Students Feedback

Respondents = 86 Responses in %age















# Govt. College for Women, Udhampur B.A SEMV

Students Feedback

Respondents = 64 Responses in %age















# Govt. College for Women, Udhampur B.COM I SEM

Students Feedback

Respondents = 19 Responses in %age















### Govt. College for Women, Udhampur B.COM III SEM

**Students Feedback** 

Respondents = 17 Responses in %age















# Govt. College for Women, Udhampur B.COM V SEM

Students Feedback

Respondents = 22 Responses in %age















# Govt. College for Women, Udhampur B.SC SEM I

Students Feedback

Respondents = 37 Responses in %age















# Govt. College for Women, Udhampur B.SC SEM III

Students Feedback

Respondents = 37 Responses in %age















#### Govt. College for Women Udhampur

### Feedback Form for the Academic Year: 20