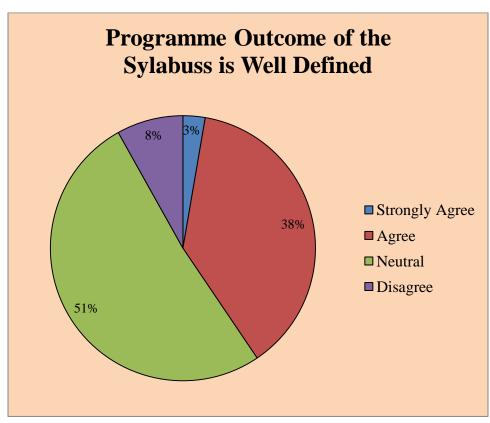

men, Udhampur B.A SEM III

Students Feedback

Respondents = 86 Responses in %age















# Govt. College for Women, Udhampur B.A SEMV

Students Feedback

Respondents = 64 Responses in %age















# Govt. College for Women, Udhampur B.COM I SEM

Students Feedback

Respondents = 19 Responses in %age















### Govt. College for Women, Udhampur B.COM III SEM

**Students Feedback** 

Respondents = 17 Responses in %age















# Govt. College for Women, Udhampur B.COM V SEM

Students Feedback

Respondents = 22 Responses in %age















# Govt. College for Women, Udhampur B.SC SEM I

Students Feedback

Respondents = 37 Responses in %age















# Govt. College for Women, Udhampur B.SC SEM III

Students Feedback

Respondents = 37 Responses in %age















#### Govt. College for Women Udhampur

### Feedback Form for the Academic Year: 2017 -2018

#### Teachers' feedback on Design & Review of syllabus

| Name                                                                                                                                 | of the Teacher: SUNEEL SING                         | H BAR             | HEY   | AN, AS  | stt. Pre | fessor (Chem         |
|--------------------------------------------------------------------------------------------------------------------------------------|-----------------------------------------------------|-------------------|-------|---------|----------|----------------------|
| Depart