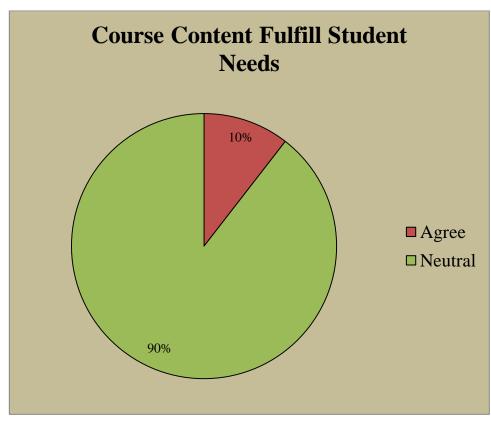

#### **Report on Feedback Received**

| Year    | Stakeholder | Structured feedback of                                                                                                                                                                                                                                                                                                                                                                                                                                                                                                                                                                                                    | Action Taken                                                                                                                                                                                                                                                                                                                                                                      |
|---------|-------------|---------------------------------------------------------------------------------------------------------------------------------------------------------------------------------------------------------------------------------------------------------------------------------------------------------------------------------------------------------------------------------------------------------------------------------------------------------------------------------------------------------------------------------------------------------------------------------------------------------------------------|-----------------------------------------------------------------------------------------------------------------------------------------------------------------------------------------------------------------------------------------------------------------------------------------------------------------------------------------------------------------------------------|
|         |             | curriculum received and                                                                                                                                                                                                                                                                                                                                                                                                                                                                                                                                                                                                   |                                                                                                                                                                                                                                                                                                                                                                                   |
|         |             | analysed                                                                                                                                                                                                                                                                                                                                                                                                                                                                                                                                                                                                                  |                                                                                                                                                                                                                                                                                                                                                                                   |
| 2014-15 | Students    | Feedback was received with the help of a structured questionnaire constituting of questions regarding curriculum of a given course. The feedback was sought regarding the need and necessity of the curriculum in the present scenario and how it takes care of the employability aspect in a given programme.                                                                                                                                                                                                                                                                                                            | Based on the suggestions received from the students for curricular improvement a report is being designed at departmental level. The report thereafter is being forwarded to the concerned board of studies of the affiliated university. HOD's of each department being a member of BOS put the suggestions as per the requirement of the institute at the time of BOS meetings. |
| 2015-16 | Students    | With the introduction of Semester System the whole structure of the syllabi has been restructured to fulfil the requirements of a semester. The students have responded positively to the change as course curriculum has been rationalized. The course content is also adequate to meet the future challenges. The introduction of home assignments in the course curriculum has been welcomed by the students as it made them to undergo a different and innovative mode of evaluation. However it was suggested by the students that library holdings and extra learning avenues are inadequate in few of the courses. | The feedback received from the students was discussed by the concerned committee and suggestions regarding library holdings were forwarded to the Library committee for necessary action. Suggestions regarding extra learning avenues were taken into                                                                                                                            |
| 2017-18 | Students    | With the introduction of<br>Choice Based Credit<br>System the whole structure<br>of the syllabi has been                                                                                                                                                                                                                                                                                                                                                                                                                                                                                                                  | faculty and other stakeholders regarding                                                                                                                                                                                                                                                                                                                                          |