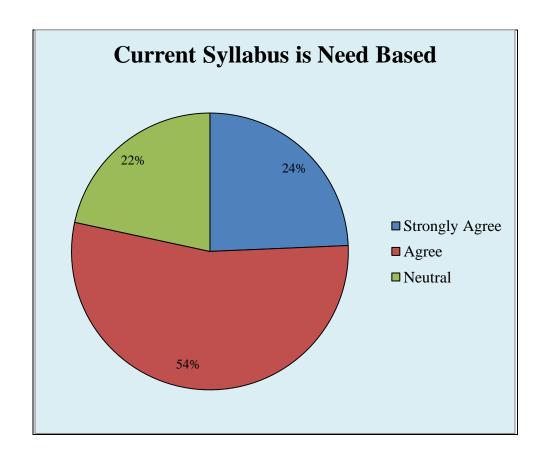

r Women, Udhampur B.A SEM III

Students Feedback

Respondents = 86 Responses in %age















# Govt. College for Women, Udhampur B.A SEMV

Students Feedback

Respondents = 64 Responses in %age















# Govt. College for Women, Udhampur B.COM I SEM

Students Feedback

Respondents = 19 Responses in %age















### Govt. College for Women, Udhampur B.COM III SEM

**Students Feedback** 

Respondents = 17 Responses in %age















# Govt. College for Women, Udhampur B.COM V SEM

Students Feedback

Respondents = 22 Responses in %age















# Govt. College for Women, Udhampur B.SC SEM I

Students Feedback

Respondents = 37 Responses in %age















# Govt. College for Women, Udhampur B.SC SEM III

Students Feedback

Respondents = 37 Responses in %age















#### Govt. College for Women Udhampur

### Feedback Form for the Academic Year: 2017 -2018

#### Teachers' feedback on Design & Review of syllabus

| Name                                                                                                                                 | of the Teacher: SUNEEL SING                         | H BAR             | HEY   | AN, AS  | stt. Pre | fessor (Chem         |
|--------------------------------------------------------------------------------------------------------------------------------------|-----------------------------------------------------|-------------------|-------|---------|----------|----------------------|
| Depart