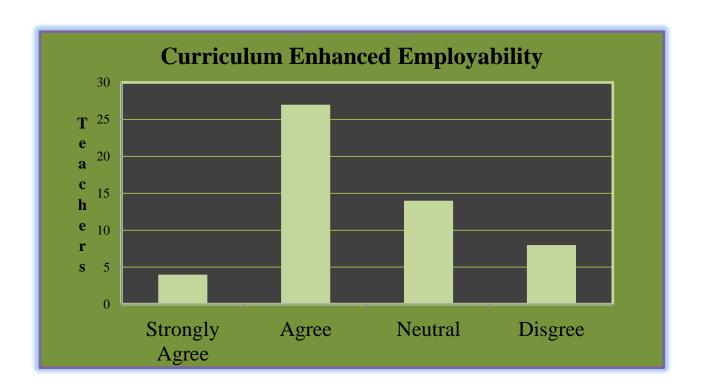

k, it was observed that the current syllabus is carrier oriented and suggested for enhancement of student's communication skills.                                                                                                                                                                                                                                                                                                                                   |                                                                                                                                                                                                                                                            |

### Govt. College for Women, Udhampur

**Teacher Feedback** 

Respondents = 53















### Govt. College for Women, Udhampur B.A SEM I

Students Feedback

Respondents = 96 Responses in %age















### Govt. College for Women, Udhampur B.A SEM III

Students Feedback

Respondents = 86 Responses in %age















# Govt. College for Women, Udhampur B.A SEMV

Students Feedback

Respondents = 64 Responses in %age















# Govt. College for Women, Udhampur B.COM I SEM

Students Feedback

Respondents = 19 Responses in %age















### Govt. College for Women, Udhampur B.COM III SEM

**Students Feedback** 

Respondents = 17 Responses in %age















# Govt. College for Women, Udhampur B.COM V SEM

Students Feedback

Respondents = 22 Responses in %age















# Govt. College for Women, Udhampur B.SC SEM I

Students Feedback

Respondents = 3