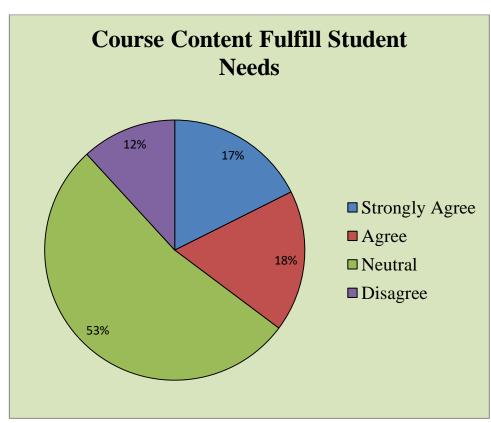

|

### Govt. College for Women, Udhampur

**Teacher Feedback** 

Respondents = 53















### Govt. College for Women, Udhampur B.A SEM I

Students Feedback

Respondents = 96 Responses in %age















### Govt. College for Women, Udhampur B.A SEM III

Students Feedback

Respondents = 86 Responses in %age















# Govt. College for Women, Udhampur B.A SEMV

Students Feedback

Respondents = 64 Responses in %age















# Govt. College for Women, Udhampur B.COM I SEM

Students Feedback

Respondents = 19 Responses in %age















### Govt. College for Women, Udhampur B.COM III SEM

**Students Feedback** 

Respondents = 17 Responses in %age















# Govt. College for Women, Udhampur B.COM V SEM

Students Feedback

Respondents = 22 Responses in %age















# Govt. College for Women, Udhampur B.SC SEM I

Students Feedback

Respondents = 37 Responses in %age















# Govt. College for Women, Udhampur B.SC SEM III

Students Feedback

Respondents = 37 Responses in %age















#### Govt. College for Women Udhampur

### Feedback Form for the Academic Year: 2017 -2018

#### Teachers' feedback on Design & Review of syllabus

| Name                                                                                                                                 | of the Teacher: SUNEEL SING                         | H BAR             | HEY   | AN, AS  | stt. Pre | fessor (Chem         |
|----------------------------