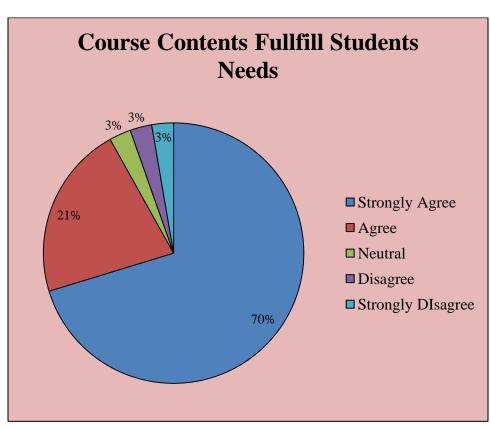

, Udhampur B.A SEM I

Students Feedback

Respondents = 96 Responses in %age















### Govt. College for Women, Udhampur B.A SEM III

Students Feedback

Respondents = 86 Responses in %age















# Govt. College for Women, Udhampur B.A SEMV

Students Feedback

Respondents = 64 Responses in %age















# Govt. College for Women, Udhampur B.COM I SEM

Students Feedback

Respondents = 19 Responses in %age















### Govt. College for Women, Udhampur B.COM III SEM

**Students Feedback** 

Respondents = 17 Responses in %age















# Govt. College for Women, Udhampur B.COM V SEM

Students Feedback

Respondents = 22 Responses in %age















# Govt. College for Women, Udhampur B.SC SEM I

Students Feedback

Respondents = 37 Responses in %age















# Govt. College for Women, Udhampur B.SC SEM III

Students Feedback

Respondents = 37 Responses in %age















#### Govt. College for Women Udhampur

### Feedback Form for the Academic Year: 2017 -2018

#### Teachers' feedback on Design & Review of syllabus

| Name                                                                                                                                 | of the Teacher: SUNEEL SING                         | H BAR             | HEY   | AN, AS  | stt. Pre | fessor (Chem         |
|--------------------------------------------------------------------------------------------------------------------------------------|-----------------------------------------------------|-------------------|-------|---------|----------|----------------------|
|