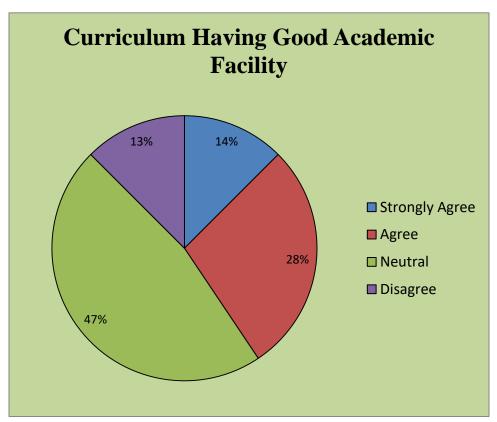

unication skills.                                                                                                                                                                                                                                                                                                                                   |                                                                                                                                                                                                                                                            |

### Govt. College for Women, Udhampur

**Teacher Feedback** 

Respondents = 53















### Govt. College for Women, Udhampur B.A SEM I

Students Feedback

Respondents = 96 Responses in %age















### Govt. College for Women, Udhampur B.A SEM III

Students Feedback

Respondents = 86 Responses in %age















# Govt. College for Women, Udhampur B.A SEMV

Students Feedback

Respondents = 64 Responses in %age















# Govt. College for Women, Udhampur B.COM I SEM

Students Feedback

Respondents = 19 Responses in %age















### Govt. College for Women, Udhampur B.COM III SEM

**Students Feedback** 

Respondents = 17 Responses in %age















# Govt. College for Women, Udhampur B.COM V SEM

Students Feedback

Respondents = 22 Responses in %age















# Govt. College for Women, Udhampur B.SC SEM I

Students Feedback

Respondents = 37 Responses in %age















# Govt. College for Women, Udhampur B.SC SEM III

Students Feedback

Responde