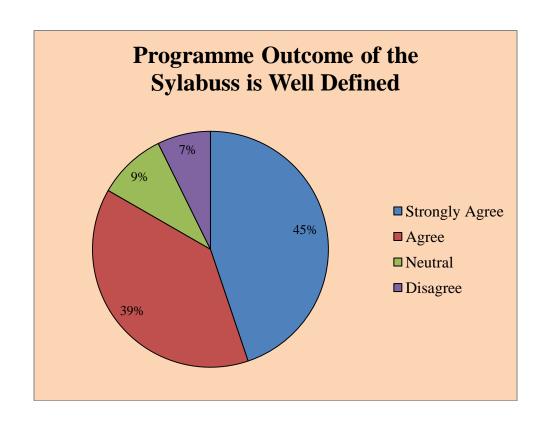

|                                                                                                                                                                                                                                                            |

### Govt. College for Women, Udhampur

**Teacher Feedback** 

Respondents = 53















### Govt. College for Women, Udhampur B.A SEM I

Students Feedback

Respondents = 96 Responses in %age















### Govt. College for Women, Udhampur B.A SEM III

Students Feedback

Respondents = 86 Responses in %age















# Govt. College for Women, Udhampur B.A SEMV

Students Feedback

Respondents = 64 Responses in %age















# Govt. College for Women, Udhampur B.COM I SEM

Students Feedback

Respondents = 19 Responses in %age















### Govt. College for Women, Udhampur B.COM III SEM

**Students Feedback** 

Respondents = 17 Responses in %age















# Govt. College for Women, Udhampur B.COM V SEM

Students Feedback

Respondents = 22 Responses in %age















# Govt. College for Women, Udhampur B.SC SEM I

Students Feedback

Respondents = 37 Responses in %age















# Govt. College for Women, Udhampur B.SC SEM III

Students Feedback

Respondents = 37 Responses in %age















#### Govt. College for Women Udhampur

### Feedback Form for the Academic Ye