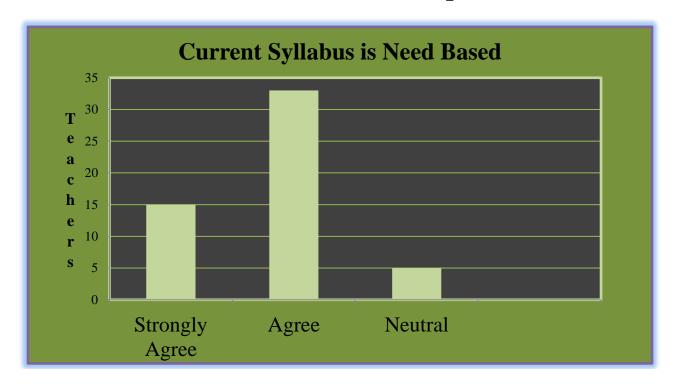

umni feedback, it was observed that the current syllabus is carrier oriented and suggested for enhancement of student's communication skills.                                                                                                                                                                                                                                                                                                                                   |                                                                                                                                                                                                                                                            |

### Govt. College for Women, Udhampur

**Teacher Feedback** 

Respondents = 53















### Govt. College for Women, Udhampur B.A SEM I

Students Feedback

Respondents = 96 Responses in %age















### Govt. College for Women, Udhampur B.A SEM III

Students Feedback

Respondents = 86 Responses in %age















# Govt. College for Women, Udhampur B.A SEMV

Students Feedback

Respondents = 64 Responses in %age















# Govt. College for Women, Udhampur B.COM I SEM

Students Feedback

Respondents = 19 Responses in %age















### Govt. College for Women, Udhampur B.COM III SEM

**Students Feedback** 

Respondents = 17 Responses in %age















# Govt. College for Women, Udhampur B.COM V SEM

Students Feedback

Respondents = 22 Responses in %age















# Govt. College for Women, Udhampur B.SC SEM I

Students Feedback

Res