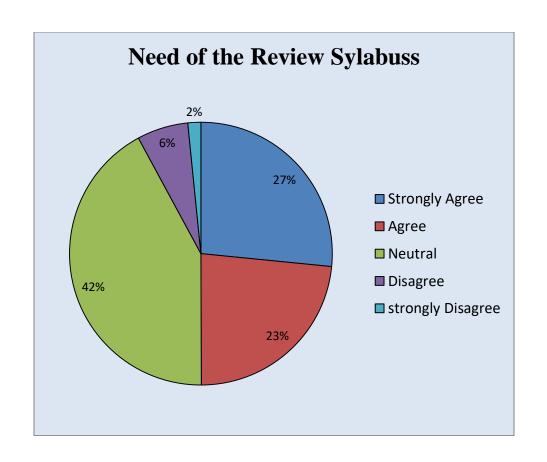

|                                                                                                                                                                                                                                                            |

### Govt. College for Women, Udhampur

**Teacher Feedback** 

Respondents = 53















### Govt. College for Women, Udhampur B.A SEM I

Students Feedback

Respondents = 96 Responses in %age















### Govt. College for Women, Udhampur B.A SEM III

Students Feedback

Respondents = 86 Responses in %age















# Govt. College for Women, Udhampur B.A SEMV

Students Feedback

Respondents = 64 Responses in %age















# Govt. College for Women, Udhampur B.COM I SEM

Students Feedback

Respondents = 19 Responses in %age















### Govt. College for Women, Udhampur B.COM III SEM

**Students Feedback** 

Respondents = 17 Responses in %age















# Govt. College for Women, Udhampur B.COM V SEM

Students Feedback

Respondents = 22 Responses in %age















# Govt. College for Women, Udhampur B.SC SEM I

Students Feedback

Respondents = 37 Responses in %age















# Govt. College for Women, Udhampur B.SC SEM III

Students Feedback

Respondents = 37 Responses in %age















#### Govt. College for Women Udhampur

### Feedback Form for the Academic Year: 2017 -2018

#### Teachers' feedback on Design & Review of syllabus

| Name