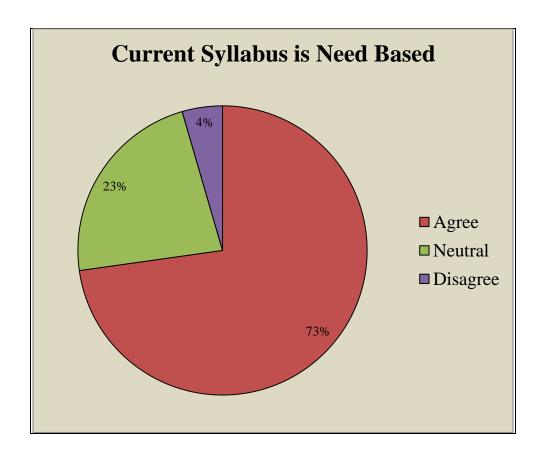

### Govt. College for Women, Udhampur

**Teacher Feedback** 

Respondents = 53

### Govt. College for Women, Udhampur B.A SEM I

Students Feedback

Respondents = 96 Responses in %age

### Govt. College for Women, Udhampur B.A SEM III

Students Feedback

Respondents = 86 Responses in %age

# Govt. College for Women, Udhampur B.A SEMV

Students Feedback

Respondents = 64 Responses in %age

# Govt. College for Women, Udhampur B.COM I SEM

Students Feedback

Respondents = 19 Responses in %age

### Govt. College for Women, Udhampur B.COM III SEM

**Students Feedback** 

Respondents = 17 Responses in %age

# Govt. College for Women, Udhampur B.COM V SEM

Students Feedback

Respondents = 22 Responses in %age

# Govt. College for Women, Udhampur B.SC SEM I

Students Feedback

Respondents = 37 Responses in %age

# Govt. College for Women, Udhampur B.SC SEM III

Students Feedback

Respondents = 37 Responses in %age