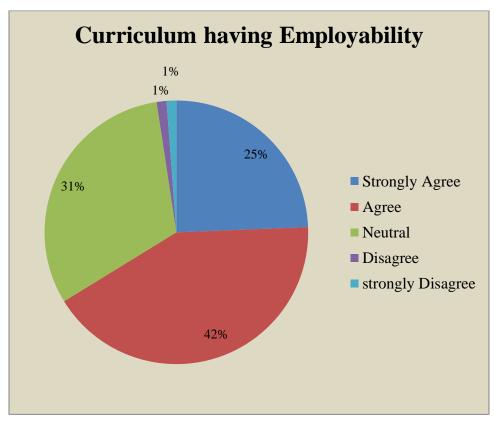

|                                                                                                                                                                                                                                                            |

### Govt. College for Women, Udhampur

**Teacher Feedback** 

Respondents = 53















### Govt. College for Women, Udhampur B.A SEM I

Students Feedback

Respondents = 96 Responses in %age















### Govt. College for Women, Udhampur B.A SEM III

Students Feedback

Respondents = 86 Responses in %age















# Govt. College for Women, Udhampur B.A SEMV

Students Feedback

Respondents = 64 Responses in %age















# Govt. College for Women, Udhampur B.COM I SEM

Students Feedback

Respondents = 19 Responses in %age















### Govt. College for Women, Udhampur B.COM III SEM

**Students Feedback** 

Respondents = 17 Responses in %age















# Govt. College for Women, Udhampur B.COM V SEM

Students Feedback

Respondents = 22 Responses in %age















# Govt. College for Women, Udhampur B.SC SEM I

Students Feedback

Respondents = 37 Responses in %age















# Govt. College for Women, Udhampur B.SC SEM III

Students Feedback

Respondents = 37 Responses in %age















#### Govt. College for Women Udhampur

### Feedback Form for the Academic Year: 2017