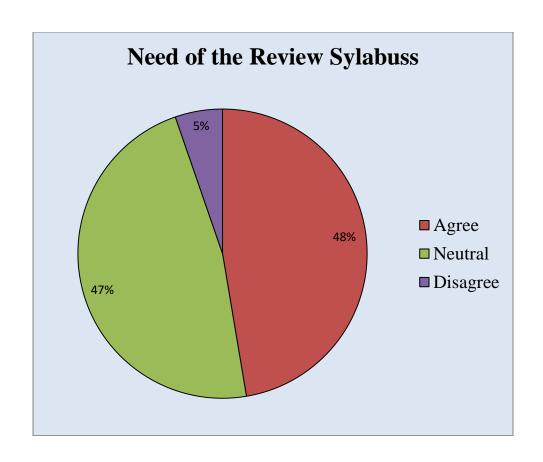

| Teachers | changed to new predicaments whereby generic and skill development courses have been introduced as one of the mandatory components of the curriculum. Going by the feedback, few of the students find the contents of curriculum new and coherent with the need of the present times. A reasonable number of students agree that the employability of the given courses is inadequate. However the need for Consistent reviewal of the syllabi was felt by the students.  By and large faculty members agree that syllabi are outcome based and suffice the need of the present times. However continual updating of syllabi is required through respective Board of Studies. | Studies of affiliated university. Faculty members serving in this particular institution are associated with different bodies of the affiliated university and improvements in curriculum are also taken up by heads of different departments in scheduled |
|----------|------------------------------------------------------------------------------------------------------------------------------------------------------------------------------------------------------------------------------------------------------------------------------------------------------------------------------------------------------------------------------------------------------------------------------------------------------------------------------------------------------------------------------------------------------------------------------------------------------------------------------------------------------------------------------|------------------------------------------------------------------------------------------------------------------------------------------------------------------------------------------------------------------------------------------------------------|
| Alumni   | During the meeting of alumni, some alumni have expressed the interest in certificate courses/add-on-courses/ job oriented course implementation in the institute. According to analysis of Alumni feedback, it was observed that the current syllabus is carrier oriented and suggested for enhancement of student's communication skills.                                                                                                                                                                                                                                                                                                                                   |                                                                                                                                                                                                                                                            |