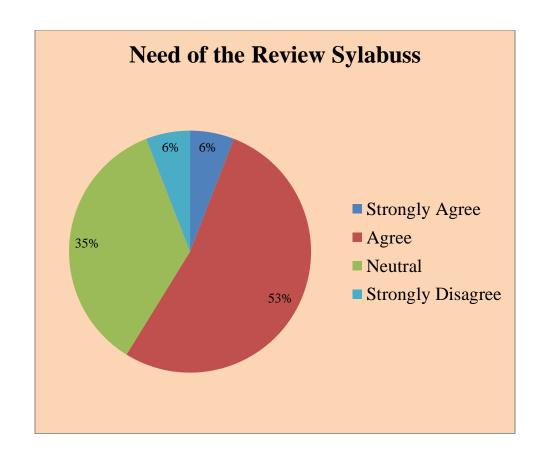

### Govt. College for Women, Udhampur

**Teacher Feedback** 

Respondents = 53

### Govt. College for Women, Udhampur B.A SEM I

Students Feedback

Respondents = 96 Responses in %age

### Govt. College for Women, Udhampur B.A SEM III

Students Feedback

Respondents = 86 Responses in %age

# Govt. College for Women, Udhampur B.A SEMV

Students Feedback

Respondents = 64 Responses in %age

# Govt. College for Women, Udhampur B.COM I SEM

Students Feedback

Respondents = 19 Responses in %age

### Govt. College for Women, Udhampur B.COM III SEM

**Students Feedback** 

Respondents = 17 Responses in %age

# Govt. College for Women, Udhampur B.COM V SEM

Students Feedback

Respondents = 22 Responses in %age

# Govt. College for Women, Udhampur B.SC SEM I

Students Feedback

Respondents = 37 Responses in %age

# Govt. College for Women, Udhampur B.SC SEM III

Students Feedback

Respondents = 37 Responses in %age