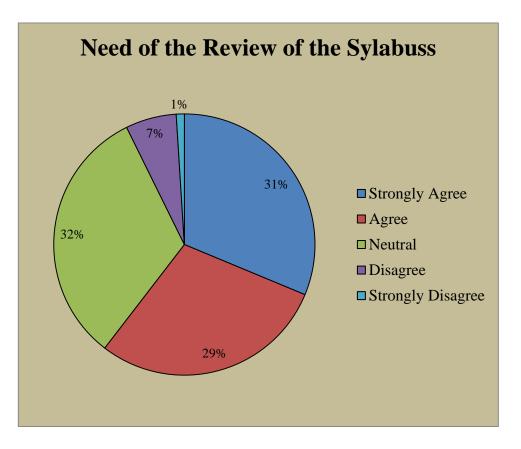

| Teachers | changed to new predicaments whereby generic and skill development courses have been introduced as one of the mandatory components of the curriculum. Going by the feedback, few of the students find the contents of curriculum new and coherent with the need of the present times. A reasonable number of students agree that the employability of the given courses is inadequate. However the need for Consistent reviewal of the syllabi was felt by the students.  By and large faculty members agree that syllabi are outcome based and suffice the need of the present times. However continual updating of syllabi is required through respective Board of Studies. | Studies of affiliated university. Faculty members serving in this particular institution are associated with different bodies of the affiliated university and improvements in curriculum are also taken up by heads of different departments in scheduled |
|----------|------------------------------------------------------------------------------------------------------------------------------------------------------------------------------------------------------------------------------------------------------------------------------------------------------------------------------------------------------------------------------------------------------------------------------------------------------------------------------------------------------------------------------------------------------------------------------------------------------------------------------------------------------------------------------|------------------------------------------------------------------------------------------------------------------------------------------------------------------------------------------------------------------------------------------------------------|
| Alumni   | During the meeting of alumni, some alumni have expressed the interest in certificate courses/add-on-courses/ job oriented course implementation in the institute. According to analysis of Alumni feedback, it was observed that the current syllabus is carrier oriented and suggested for enhancement of student's communication skills.                                                                                                                                                                                                                                                                                                                                   |                                                                                                                                                                                                                                                            |