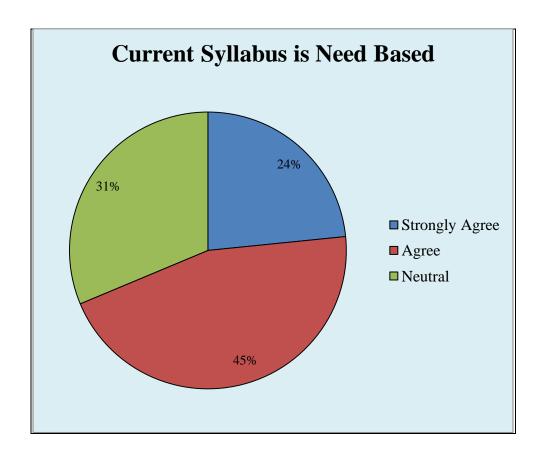

|                                                                                                                                                                                                                                                            |

### Govt. College for Women, Udhampur

**Teacher Feedback** 

Respondents = 53















### Govt. College for Women, Udhampur B.A SEM I

Students Feedback

Respondents = 96 Responses in %age















### Govt. College for Women, Udhampur B.A SEM III

Students Feedback

Respondents = 86 Responses in %age















# Govt. College for Women, Udhampur B.A SEMV

Students Feedback

Respondents = 64 Responses in %age















# Govt. College for Women, Udhampur B.COM I SEM

Students Feedback

Respondents = 19 Responses in %age















### Govt. College for Women, Udhampur B.COM III SEM

**Students Feedback** 

Respondents = 17 Responses in %age















# Govt. College for Women, Udhampur B.COM V SEM

Students Feedback

Respondents = 22 Responses in %age















# Govt. College for Women, Udhampur B.SC SEM I

Students Feedback

Respondents = 37 Responses in %age















# Govt. College for Women, Udhampur B.SC SEM III

Students Feedback

Respondents = 37 Responses in %age















#### Govt. College for Women Udhampur

### Feedback Form for the Academic Year: 2017 -2018

#### Teachers' feedback on Design & Review of syllabus

| Name