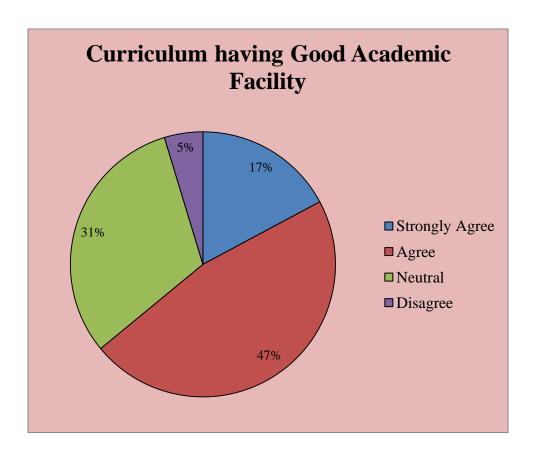

|                                                                                                                                                                                                                                                            |

### Govt. College for Women, Udhampur

**Teacher Feedback** 

Respondents = 53















### Govt. College for Women, Udhampur B.A SEM I

Students Feedback

Respondents = 96 Responses in %age















### Govt. College for Women, Udhampur B.A SEM III

Students Feedback

Respondents = 86 Responses in %age















# Govt. College for Women, Udhampur B.A SEMV

Students Feedback

Respondents = 64 Responses in %age















# Govt. College for Women, Udhampur B.COM I SEM

Students Feedback

Respondents = 19 Responses in %age















### Govt. College for Women, Udhampur B.COM III SEM

**Students Feedback** 

Respondents = 17 Responses in %age















# Govt. College for Women, Udhampur B.COM V SEM

Students Feedback

Respondents = 22 Responses in %age















# Govt. College for Women, Udhampur B.SC SEM I

Students Feedback

Respondents = 37 Responses in %age















# Govt. College for Women, Udhampur B.SC SEM III

Students Feedback

Respondents = 37 Responses in %age















#### Govt. College for Women Udhampur

### Feedback Form for the Academic Year: 2017 -2018

#### Teachers' feedback on Design & Review of syllabus

| Name