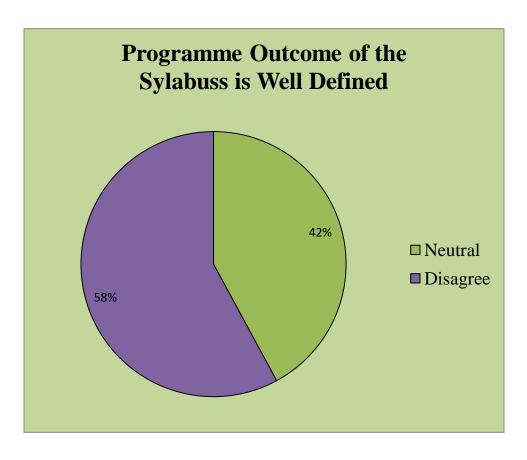

### Govt. College for Women, Udhampur

**Teacher Feedback** 

Respondents = 53

#### Teachers' feedback on Design & Review of syllabus

| Name                                                                                                                                 | of the Teacher: SUNEEL SING                         | H BAR             | HEY   | AN, AS  | stt. Pre | fessor (Chem         |
|--------------------------------------------------------------------------------------------------------------------------------------|-----------------------------------------------------|-------------------|-------|---------|----------|----------------------|
| Depart                                                                                                                               | ment: Department of C                               | hemis             | try.  |         |          |                      |
| Mobile                                                                                                                               | No. 99061-58741                                     |                   |       |         |          |                      |
| Acade                                                                                                                                | mic year/ Semester: 2017-18                         |                   |       |         |          |                      |
| Email                                                                                                                                | bsuncelsingh agmail.c                               | om                |       |         | •••••    |                      |
| S.No                                                                                                                                 | Statement                                           | Strongly<br>Agree | Agree | Neutral | Disagree | Strongly<br>Disagree |
| 1                                                                                                                                    | Current syllabus is need based.                     |                   | V     |         |          |                      |
| 2                                                                                                                                    | Curriculum having current content.                  |                   | V     |         |          |                      |
| 3                                                                                                                                    | Programmes outcomes of the syllabi is well defined. |                   |       |         | ~        | 49                   |
| 4                                                                                                                                    | Curriculum having good academic flexibility.        |                   |       |         | ~        |                      |
| 5                                                                                                                                    | The course content fulfils the need of students.    |                   |       |         | V        |                      |
| 6                                                                                                                                    | Need of review of the syllabus.                     |                   |       |         |          |                      |
| 7.                                                                                                                                   | Curriculum enhanced employability.                  |                   |       |         | V_       |                      |
| Suggestions if any Syllabus should be designed with sespect to simple to complen theory as per level of academic year/student stage. |                                                     |                   |       |         |          |                      |
|                                                                                                                                      |                                                     |                   |       | 6       | 0.10     | ian                  |