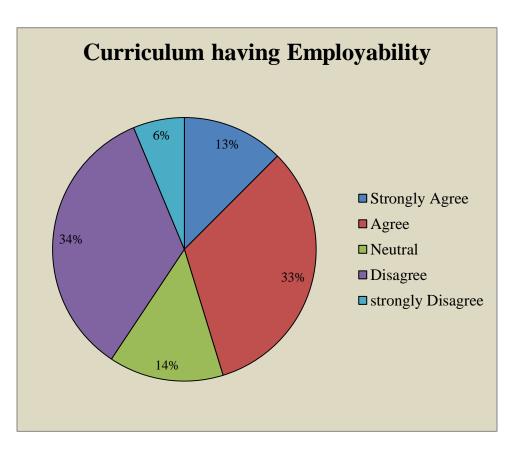

|                                                                                                                                                                                                                                                            |

### Govt. College for Women, Udhampur

**Teacher Feedback** 

Respondents = 53















### Govt. College for Women, Udhampur B.A SEM I

Students Feedback

Respondents = 96 Responses in %age















### Govt. College for Women, Udhampur B.A SEM III

Students Feedback

Respondents = 86 Responses in %age















# Govt. College for Women, Udhampur B.A SEMV

Students Feedback

Respondents = 64 Responses in %age















# Govt. College for Women, Udhampur B.COM I SEM

Students Feedback

Respondents = 19 Responses in %age















### Govt. College for Women, Udhampur B.COM III SEM

**Students Feedback** 

Respondents = 17 Responses in %age















# Govt. College for Women, Udhampur B.COM V SEM

Students Feedback

Respondents = 22 Responses in %age















# Govt. College for Women, Udhampur B.SC SEM I

Students Feedback

Respondents = 37 Responses in %age















# Govt. College for Women, Udhampur B.SC SEM III

Students Feedback

Respondents = 37 Responses in %age















#### Govt. College for Women Udhampur

### Feedback Form for the Academic Year: 2017 -2018

#### Teachers' feedback on Design & Review of syllabus

| Name