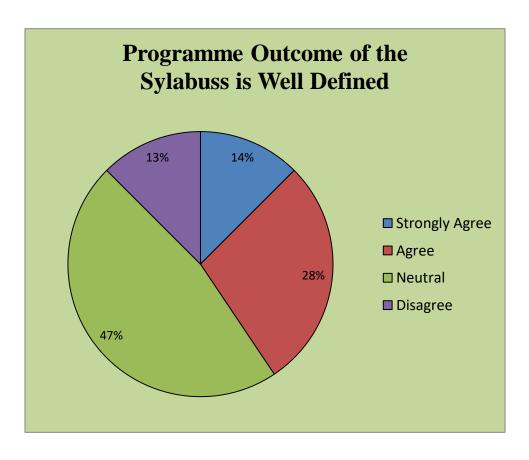

|                                                                                                                                                                                                                                                            |

### Govt. College for Women, Udhampur

**Teacher Feedback** 

Respondents = 53















### Govt. College for Women, Udhampur B.A SEM I

Students Feedback

Respondents = 96 Responses in %age















### Govt. College for Women, Udhampur B.A SEM III

Students Feedback

Respondents = 86 Responses in %age















# Govt. College for Women, Udhampur B.A SEMV

Students Feedback

Respondents = 64 Responses in %age















# Govt. College for Women, Udhampur B.COM I SEM

Students Feedback

Respondents = 19 Responses in %age















### Govt. College for Women, Udhampur B.COM III SEM

**Students Feedback** 

Respondents = 17 Responses in %age















# Govt. College for Women, Udhampur B.COM V SEM

Students Feedback

Respondents = 22 Responses in %age















# Govt. College for Women, Udhampur B.SC SEM I

Students Feedback

Respondents = 37 Responses in %age















# Govt. College for Women, Udhampur B.SC SEM III

Students Feedback

Respondents = 37 Responses in %age















#### Govt. College for Women Udhampur

### Feedback Form for the Academic Year: 2017 -2018

#### Teachers' feedback on Design & Review of syllabus

| Name