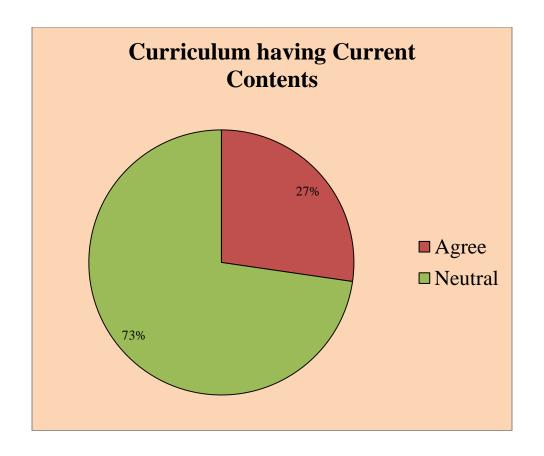

### Govt. College for Women, Udhampur

**Teacher Feedback** 

Respondents = 53

### Govt. College for Women, Udhampur B.A SEM I

Students Feedback

Respondents = 96 Responses in %age

### Govt. College for Women, Udhampur B.A SEM III

Students Feedback

Respondents = 86 Responses in %age

# Govt. College for Women, Udhampur B.A SEMV

Students Feedback

Respondents = 64 Responses in %age

# Govt. College for Women, Udhampur B.COM I SEM

Students Feedback

Respondents = 19 Responses in %age

### Govt. College for Women, Udhampur B.COM III SEM

**Students Feedback** 

Respondents = 17 Responses in %age

# Govt. College for Women, Udhampur B.COM V SEM

Students Feedback

Respondents = 22 Responses in %age

# Govt. College for Women, Udhampur B.SC SEM I

Students Feedback

Respondents = 37 Responses in %age

# Govt. College for Women, Udhampur B.SC SEM III

Students Feedback

Respondents = 37 Responses in %age