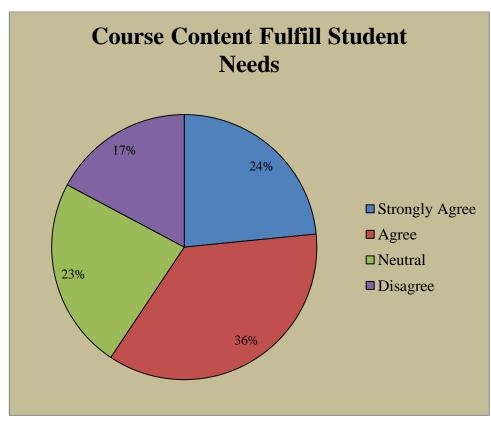

|                                                                                                                                                                                                                                                            |

### Govt. College for Women, Udhampur

**Teacher Feedback** 

Respondents = 53















### Govt. College for Women, Udhampur B.A SEM I

Students Feedback

Respondents = 96 Responses in %age















### Govt. College for Women, Udhampur B.A SEM III

Students Feedback

Respondents = 86 Responses in %age















# Govt. College for Women, Udhampur B.A SEMV

Students Feedback

Respondents = 64 Responses in %age















# Govt. College for Women, Udhampur B.COM I SEM

Students Feedback

Respondents = 19 Responses in %age















### Govt. College for Women, Udhampur B.COM III SEM

**Students Feedback** 

Respondents = 17 Responses in %age















# Govt. College for Women, Udhampur B.COM V SEM

Students Feedback

Respondents = 22 Responses in %age















# Govt. College for Women, Udhampur B.SC SEM I

Students Feedback

Respondents = 37 Responses in %age















# Govt. College for Women, Udhampur B.SC SEM III

Students Feedback

Respondents = 37 Responses in %age















#### Govt. College for Women Udhampur

### Feedback Form for the Academic Year: 2017 -2018

#### Teachers' feedback on Design & Review of syllabus

| Name