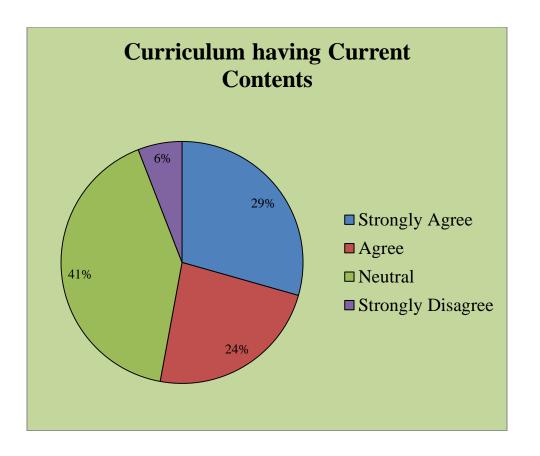

|

### Govt. College for Women, Udhampur

**Teacher Feedback** 

Respondents = 53















### Govt. College for Women, Udhampur B.A SEM I

Students Feedback

Respondents = 96 Responses in %age















### Govt. College for Women, Udhampur B.A SEM III

Students Feedback

Respondents = 86 Responses in %age















# Govt. College for Women, Udhampur B.A SEMV

Students Feedback

Respondents = 64 Responses in %age















# Govt. College for Women, Udhampur B.COM I SEM

Students Feedback

Respondents = 19 Responses in %age















### Govt. College for Women, Udhampur B.COM III SEM

**Students Feedback** 

Respondents = 17 Responses in %age















# Govt. College for Women, Udhampur B.COM V SEM

Students Feedback

Respondents = 22 Responses in %age















# Govt. College for Women, Udhampur B.SC SEM I

Students Feedback

Respondents = 37 Responses in %age















# Govt. College for Women, Udhampur B.SC SEM III

Students Feedback

Respondents = 37 Responses in %age















#### Govt. College for Women Udhampur

### Feedback Form for the Academic Year: 2017 -2018

#### Teachers' feedback on Design & Review of syllabus

| Name                                                                                                                                 | of the Teacher: SUNEEL SING                         | H BAR             | HEY   | AN, AS  | stt. Pre | fessor (Chem         |
|----------------------