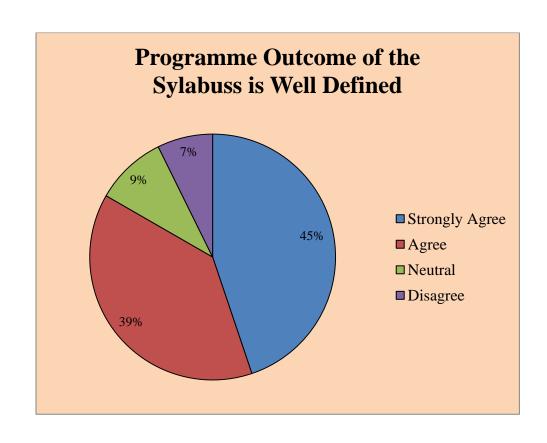

mmunication skills.                                                                                                                                                                                                                                                                                                                                   |                                                                                                                                                                                                                                                            |

### Govt. College for Women, Udhampur

**Teacher Feedback** 

Respondents = 53















### Govt. College for Women, Udhampur B.A SEM I

Students Feedback

Respondents = 96 Responses in %age















### Govt. College for Women, Udhampur B.A SEM III

Students Feedback

Respondents = 86 Responses in %age















# Govt. College for Women, Udhampur B.A SEMV

Students Feedback

Respondents = 64 Responses in %age















# Govt. College for Women, Udhampur B.COM I SEM

Students Feedback

Respondents = 19 Responses in %age















### Govt. College for Women, Udhampur B.COM III SEM

**Students Feedback** 

Respondents = 17 Responses in %age















# Govt. College for Women, Udhampur B.COM V SEM

Students Feedback

Respondents = 22 Responses in %age















# Govt. College for Women, Udhampur B.SC SEM I

Students Feedback

Respondents = 37 Responses in %age















# Govt. College for Women, Udhampur B.SC SEM III

Students Feedback

Respon