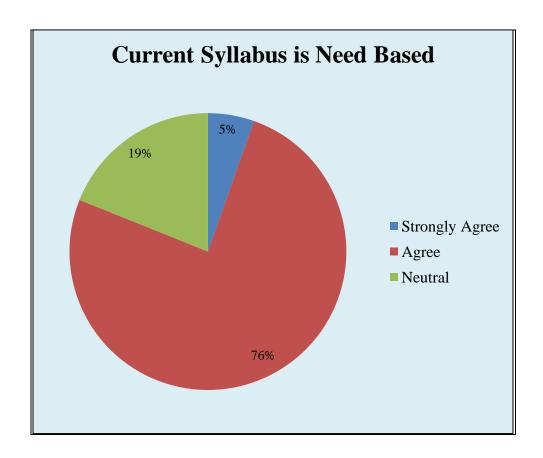

or Women, Udhampur B.A SEM I

Students Feedback

Respondents = 96 Responses in %age















### Govt. College for Women, Udhampur B.A SEM III

Students Feedback

Respondents = 86 Responses in %age















# Govt. College for Women, Udhampur B.A SEMV

Students Feedback

Respondents = 64 Responses in %age















# Govt. College for Women, Udhampur B.COM I SEM

Students Feedback

Respondents = 19 Responses in %age















### Govt. College for Women, Udhampur B.COM III SEM

**Students Feedback** 

Respondents = 17 Responses in %age















# Govt. College for Women, Udhampur B.COM V SEM

Students Feedback

Respondents = 22 Responses in %age















# Govt. College for Women, Udhampur B.SC SEM I

Students Feedback

Respondents = 37 Responses in %age















# Govt. College for Women, Udhampur B.SC SEM III

Students Feedback

Respondents = 37 Responses in %age















#### Govt. College for Women Udhampur

### Feedback Form for the Academic Year: 2017 -2018

#### Teachers' feedback on Design & Review of syllabus

| Name                                                                                                                                 | of the Teacher: SUNEEL SING                         | H BAR             | HEY   | AN, AS  | stt. Pre | fessor (Chem         |
|--------------------------------------------------------------------------------------------------------------------------------------|-----------------------------------------------------|-------------------|-------|---------|----------|-----------------