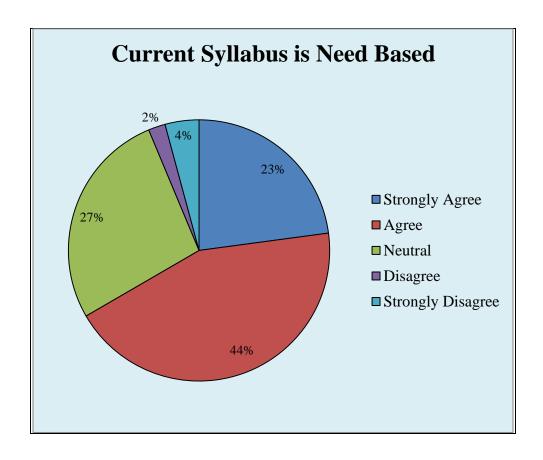

s communication skills.                                                                                                                                                                                                                                                                                                                                   |                                                                                                                                                                                                                                                            |

### Govt. College for Women, Udhampur

**Teacher Feedback** 

Respondents = 53















### Govt. College for Women, Udhampur B.A SEM I

Students Feedback

Respondents = 96 Responses in %age















### Govt. College for Women, Udhampur B.A SEM III

Students Feedback

Respondents = 86 Responses in %age















# Govt. College for Women, Udhampur B.A SEMV

Students Feedback

Respondents = 64 Responses in %age















# Govt. College for Women, Udhampur B.COM I SEM

Students Feedback

Respondents = 19 Responses in %age















### Govt. College for Women, Udhampur B.COM III SEM

**Students Feedback** 

Respondents = 17 Responses in %age















# Govt. College for Women, Udhampur B.COM V SEM

Students Feedback

Respondents = 22 Responses in %age















# Govt. College for Women, Udhampur B.SC SEM I

Students Feedback

Respondents = 37 Responses in %age















# Govt. College for Women, Udhampur B.SC SEM III

Students Feedback

Re