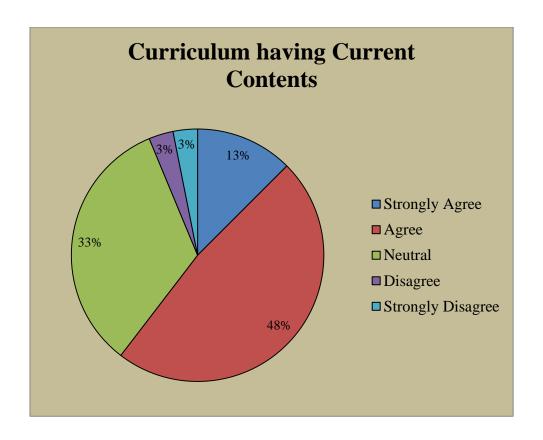

communication skills.                                                                                                                                                                                                                                                                                                                                   |                                                                                                                                                                                                                                                            |

### Govt. College for Women, Udhampur

**Teacher Feedback** 

Respondents = 53















### Govt. College for Women, Udhampur B.A SEM I

Students Feedback

Respondents = 96 Responses in %age















### Govt. College for Women, Udhampur B.A SEM III

Students Feedback

Respondents = 86 Responses in %age















# Govt. College for Women, Udhampur B.A SEMV

Students Feedback

Respondents = 64 Responses in %age















# Govt. College for Women, Udhampur B.COM I SEM

Students Feedback

Respondents = 19 Responses in %age















### Govt. College for Women, Udhampur B.COM III SEM

**Students Feedback** 

Respondents = 17 Responses in %age















# Govt. College for Women, Udhampur B.COM V SEM

Students Feedback

Respondents = 22 Responses in %age















# Govt. College for Women, Udhampur B.SC SEM I

Students Feedback

Respondents = 37 Responses in %age















# Govt. College for Women, Udhampur B.SC SEM III

Students Feedback

Resp