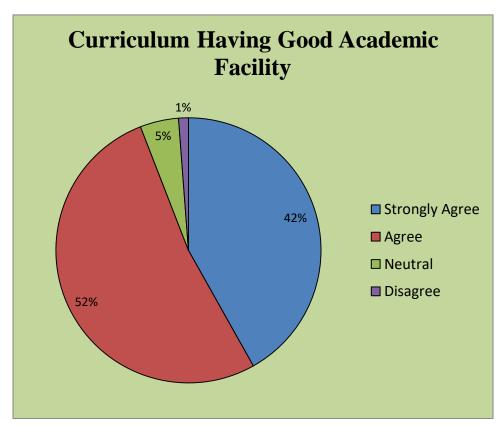

|                                                                                                                                                                                                                                                            |

### Govt. College for Women, Udhampur

**Teacher Feedback** 

Respondents = 53















### Govt. College for Women, Udhampur B.A SEM I

Students Feedback

Respondents = 96 Responses in %age















### Govt. College for Women, Udhampur B.A SEM III

Students Feedback

Respondents = 86 Responses in %age















# Govt. College for Women, Udhampur B.A SEMV

Students Feedback

Respondents = 64 Responses in %age















# Govt. College for Women, Udhampur B.COM I SEM

Students Feedback

Respondents = 19 Responses in %age















### Govt. College for Women, Udhampur B.COM III SEM

**Students Feedback** 

Respondents = 17 Responses in %age















# Govt. College for Women, Udhampur B.COM V SEM

Students Feedback

Respondents = 22 Responses in %age















# Govt. College for Women, Udhampur B.SC SEM I

Students Feedback

Respondents = 37 Responses in %age















# Govt. College for Women, Udhampur B.SC SEM III

Students Feedback

Respondents = 37 Responses in %age















#### Govt. College for Women Udhampur

### Feedback Form for the Academic Year