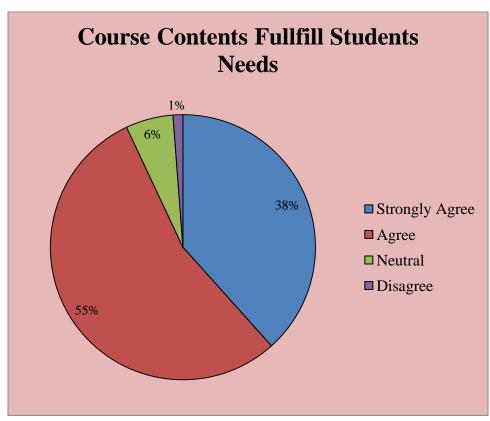

|                                                                                                                                                                                                                                                            |

### Govt. College for Women, Udhampur

**Teacher Feedback** 

Respondents = 53















### Govt. College for Women, Udhampur B.A SEM I

Students Feedback

Respondents = 96 Responses in %age















### Govt. College for Women, Udhampur B.A SEM III

Students Feedback

Respondents = 86 Responses in %age















# Govt. College for Women, Udhampur B.A SEMV

Students Feedback

Respondents = 64 Responses in %age















# Govt. College for Women, Udhampur B.COM I SEM

Students Feedback

Respondents = 19 Responses in %age















### Govt. College for Women, Udhampur B.COM III SEM

**Students Feedback** 

Respondents = 17 Responses in %age















# Govt. College for Women, Udhampur B.COM V SEM

Students Feedback

Respondents = 22 Responses in %age















# Govt. College for Women, Udhampur B.SC SEM I

Students Feedback

Respondents = 37 Responses in %age















# Govt. College for Women, Udhampur B.SC SEM III

Students Feedback

Respondents = 37 Responses in %age















#### Govt. College for Women Udhampur

### Feedback Form for the Academic Year: