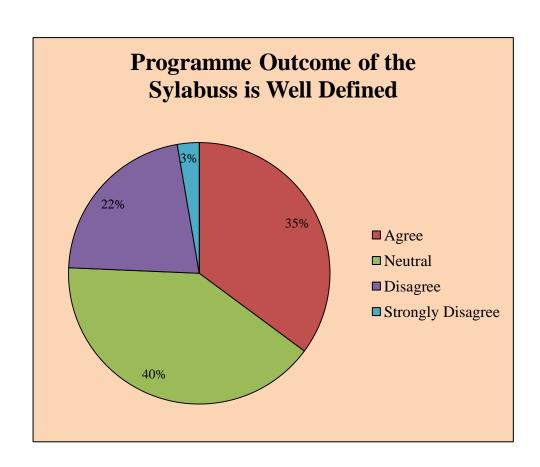

omen, Udhampur B.A SEM I

Students Feedback

Respondents = 96 Responses in %age















### Govt. College for Women, Udhampur B.A SEM III

Students Feedback

Respondents = 86 Responses in %age















# Govt. College for Women, Udhampur B.A SEMV

Students Feedback

Respondents = 64 Responses in %age















# Govt. College for Women, Udhampur B.COM I SEM

Students Feedback

Respondents = 19 Responses in %age















### Govt. College for Women, Udhampur B.COM III SEM

**Students Feedback** 

Respondents = 17 Responses in %age















# Govt. College for Women, Udhampur B.COM V SEM

Students Feedback

Respondents = 22 Responses in %age















# Govt. College for Women, Udhampur B.SC SEM I

Students Feedback

Respondents = 37 Responses in %age















# Govt. College for Women, Udhampur B.SC SEM III

Students Feedback

Respondents = 37 Responses in %age















#### Govt. College for Women Udhampur

### Feedback Form for the Academic Year: 2017 -2018

#### Teachers' feedback on Design & Review of syllabus

| Name                                                                                                                                 | of the Teacher: SUNEEL SING                         | H BAR             | HEY   | AN, AS  | stt. Pre | fessor (Chem         |
|--------------------------------------------------------------------------------------------------------------------------------------|-----------------------------------------------------|-------------------|-------|---------|----------|---------------------