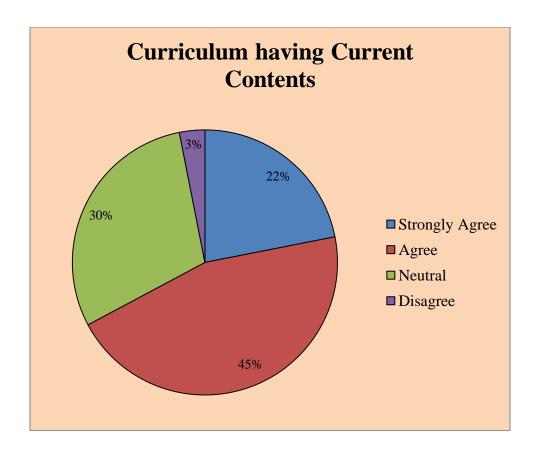

|                                                                                                                                                                                                                                                            |

### Govt. College for Women, Udhampur

**Teacher Feedback** 

Respondents = 53















### Govt. College for Women, Udhampur B.A SEM I

Students Feedback

Respondents = 96 Responses in %age















### Govt. College for Women, Udhampur B.A SEM III

Students Feedback

Respondents = 86 Responses in %age















# Govt. College for Women, Udhampur B.A SEMV

Students Feedback

Respondents = 64 Responses in %age















# Govt. College for Women, Udhampur B.COM I SEM

Students Feedback

Respondents = 19 Responses in %age















### Govt. College for Women, Udhampur B.COM III SEM

**Students Feedback** 

Respondents = 17 Responses in %age















# Govt. College for Women, Udhampur B.COM V SEM

Students Feedback

Respondents = 22 Responses in %age















# Govt. College for Women, Udhampur B.SC SEM I

Students Feedback

Respondents = 37 Responses in %age















# Govt. College for Women, Udhampur B.SC SEM III

Students Feedback

Respondents = 37 Responses in %age















#### Govt. College for Women Udhampur

### Feedback Form for the Academic Year: 2017 -2018

#### Teachers' feedback on Design & Review of syllabus

| Name