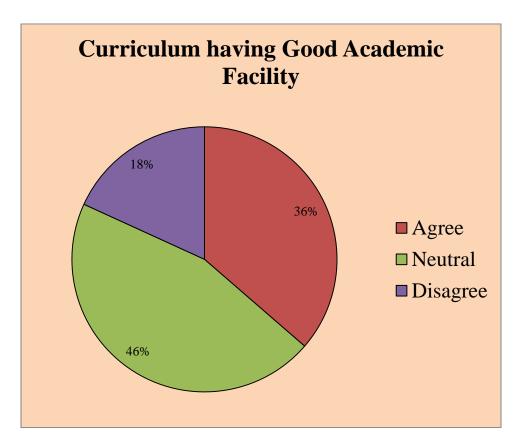

# Govt. College for Women, Udhampur

**Teacher Feedback** 

Respondents = 53















### Govt. College for Women, Udhampur B.A SEM I

Students Feedback

Respondents = 96 Responses in %age















### Govt. College for Women, Udhampur B.A SEM III

Students Feedback

Respondents = 86 Responses in %age















# Govt. College for Women, Udhampur B.A SEMV

Students Feedback

Respondents = 64 Responses in %age















# Govt. College for Women, Udhampur B.COM I SEM

Students Feedback

Respondents = 19 Responses in %age















### Govt. College for Women, Udhampur B.COM III SEM

**Students Feedback** 

Respondents = 17 Responses in %age















# Govt. College for Women, Udhampur B.COM V SEM

Students Feedback

Respondents = 22 Responses in %age















# Govt. College for Women, Udhampur B.SC SEM I

Students Feedback

Respondents = 37 Responses in %age















# Govt. College for Women, Udhampur B.SC SEM III

Students Feedback

Respondents = 37 Responses in %age















#### Govt. College for Women Udhampur

### Feedback Form for the Academic Year: 2017 -2018

#### Teachers' feedback on Design & Review of syllabus

| Name                                                                                                                                 | of the Teacher: SUNEEL SING                         | H BAR             | HEY   | AN, AS  | stt. Pre | fessor (Chem         |
|--------------------------------------------------------------------------------------------------------------------------------------|---------