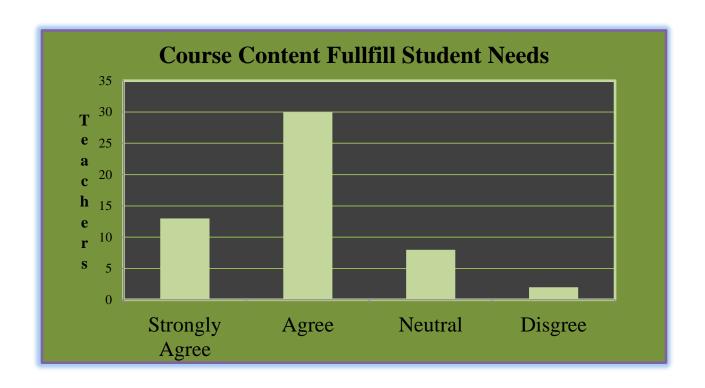

dback, it was observed that the current syllabus is carrier oriented and suggested for enhancement of student's communication skills.                                                                                                                                                                                                                                                                                                                                   |                                                                                                                                                                                                                                                            |

### Govt. College for Women, Udhampur

**Teacher Feedback** 

Respondents = 53















### Govt. College for Women, Udhampur B.A SEM I

Students Feedback

Respondents = 96 Responses in %age















### Govt. College for Women, Udhampur B.A SEM III

Students Feedback

Respondents = 86 Responses in %age















# Govt. College for Women, Udhampur B.A SEMV

Students Feedback

Respondents = 64 Responses in %age















# Govt. College for Women, Udhampur B.COM I SEM

Students Feedback

Respondents = 19 Responses in %age















### Govt. College for Women, Udhampur B.COM III SEM

**Students Feedback** 

Respondents = 17 Responses in %age















# Govt. College for Women, Udhampur B.COM V SEM

Students Feedback

Respondents = 22 Responses in %age















# Govt. College for Women, Udhampur B.SC SEM I

Students Feedback

Respondents