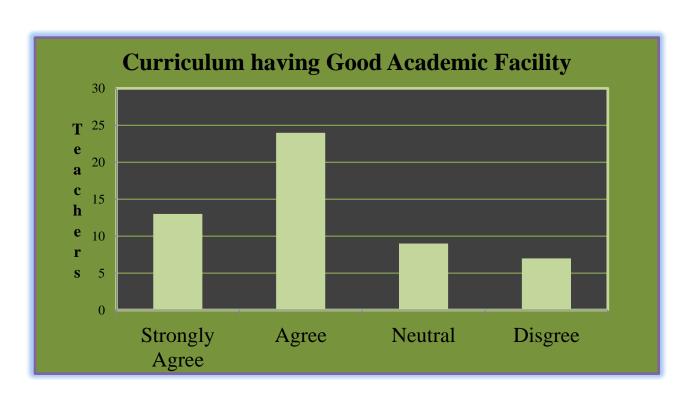

eedback, it was observed that the current syllabus is carrier oriented and suggested for enhancement of student's communication skills.                                                                                                                                                                                                                                                                                                                                   |                                                                                                                                                                                                                                                            |

### Govt. College for Women, Udhampur

**Teacher Feedback** 

Respondents = 53















### Govt. College for Women, Udhampur B.A SEM I

Students Feedback

Respondents = 96 Responses in %age















### Govt. College for Women, Udhampur B.A SEM III

Students Feedback

Respondents = 86 Responses in %age















# Govt. College for Women, Udhampur B.A SEMV

Students Feedback

Respondents = 64 Responses in %age















# Govt. College for Women, Udhampur B.COM I SEM

Students Feedback

Respondents = 19 Responses in %age















### Govt. College for Women, Udhampur B.COM III SEM

**Students Feedback** 

Respondents = 17 Responses in %age















# Govt. College for Women, Udhampur B.COM V SEM

Students Feedback

Respondents = 22 Responses in %age















# Govt. College for Women, Udhampur B.SC SEM I

Students Feedback

Responden