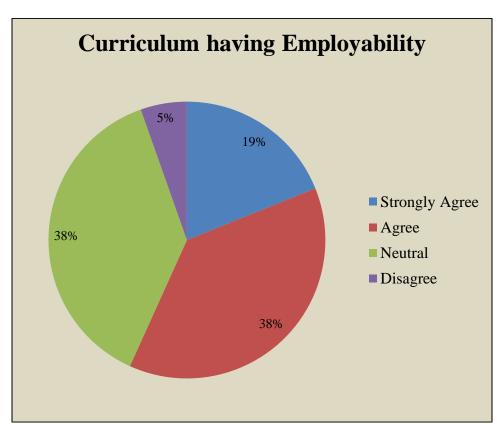

hampur B.A SEM I

Students Feedback

Respondents = 96 Responses in %age















### Govt. College for Women, Udhampur B.A SEM III

Students Feedback

Respondents = 86 Responses in %age















# Govt. College for Women, Udhampur B.A SEMV

Students Feedback

Respondents = 64 Responses in %age















# Govt. College for Women, Udhampur B.COM I SEM

Students Feedback

Respondents = 19 Responses in %age















### Govt. College for Women, Udhampur B.COM III SEM

**Students Feedback** 

Respondents = 17 Responses in %age















# Govt. College for Women, Udhampur B.COM V SEM

Students Feedback

Respondents = 22 Responses in %age















# Govt. College for Women, Udhampur B.SC SEM I

Students Feedback

Respondents = 37 Responses in %age















# Govt. College for Women, Udhampur B.SC SEM III

Students Feedback

Respondents = 37 Responses in %age















#### Govt. College for Women Udhampur

### Feedback Form for the Academic Year: 2017 -2018

#### Teachers' feedback on Design & Review of syllabus

| Name                                                                                                                                 | of the Teacher: SUNEEL SING                         | H BAR             | HEY   | AN, AS  | stt. Pre | fessor (Chem         |
|--------------------------------------------------------------------------------------------------------------------------------------|-----------------------------------------------------|-------------------|-------|---------|----------|----------------------|
| Dep