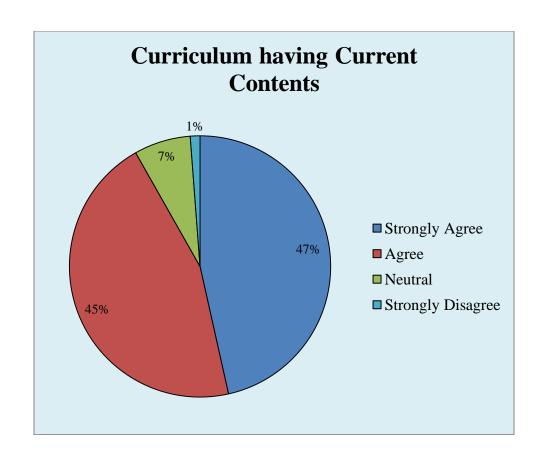

| Teachers | changed to new predicaments whereby generic and skill development courses have been introduced as one of the mandatory components of the curriculum. Going by the feedback, few of the students find the contents of curriculum new and coherent with the need of the present times. A reasonable number of students agree that the employability of the given courses is inadequate. However the need for Consistent reviewal of the syllabi was felt by the students.  By and large faculty members agree that syllabi are outcome based and suffice the need of the present times. However continual updating of syllabi is required through respective Board of Studies. | Studies of affiliated university. Faculty members serving in this particular institution are associated with different bodies of the affiliated university and improvements in curriculum are also taken up by heads of different departments in scheduled |
|----------|------------------------------------------------------------------------------------------------------------------------------------------------------------------------------------------------------------------------------------------------------------------------------------------------------------------------------------------------------------------------------------------------------------------------------------------------------------------------------------------------------------------------------------------------------------------------------------------------------------------------------------------------------------------------------|------------------------------------------------------------------------------------------------------------------------------------------------------------------------------------------------------------------------------------------------------------|
| Alumni   | During the meeting of alumni, some alumni have expressed the interest in certificate courses/add-on-courses/ job oriented course implementation in the institute. According to analysis of Alumni feedback, it was observed that the current syllabus is carrier oriented and suggested for enhancement of student's communication skills.                                                                                                                                                                                                                                                                                                                                   |                                                                                                                                                                                                                                                            |