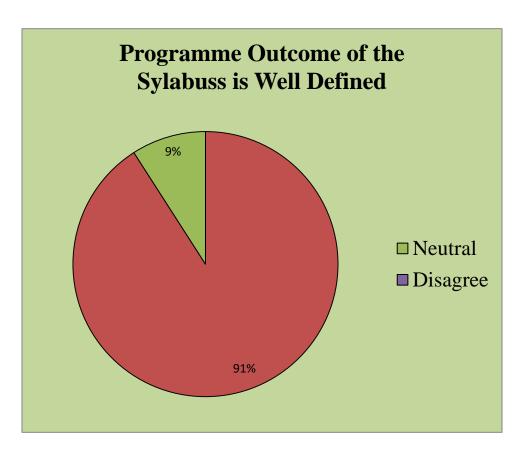

### Govt. College for Women, Udhampur

**Teacher Feedback** 

Respondents = 53















### Govt. College for Women, Udhampur B.A SEM I

Students Feedback

Respondents = 96 Responses in %age















### Govt. College for Women, Udhampur B.A SEM III

Students Feedback

Respondents = 86 Responses in %age















# Govt. College for Women, Udhampur B.A SEMV

Students Feedback

Respondents = 64 Responses in %age















# Govt. College for Women, Udhampur B.COM I SEM

Students Feedback

Respondents = 19 Responses in %age















### Govt. College for Women, Udhampur B.COM III SEM

**Students Feedback** 

Respondents = 17 Responses in %age















# Govt. College for Women, Udhampur B.COM V SEM

Students Feedback

Respondents = 22 Responses in %age















# Govt. College for Women, Udhampur B.SC SEM I

Students Feedback

Respondents = 37 Responses in %age















# Govt. College for Women, Udhampur B.SC SEM III

Students Feedback

Respondents = 37 Responses in %age















#### Govt. College for Women Udhampur

### Feedback Form for the Academic Year: 2017 -2018

#### Teachers' feedback on Design & Review of syllabus

| Name                                                                                                                                 | of the Teacher: SUNEEL SING                         | H BAR             | HEY   | AN, AS  | stt. Pre | fessor (Chem         |
|--------------------------------------------------------------------------------------------------------------------------------------|-------