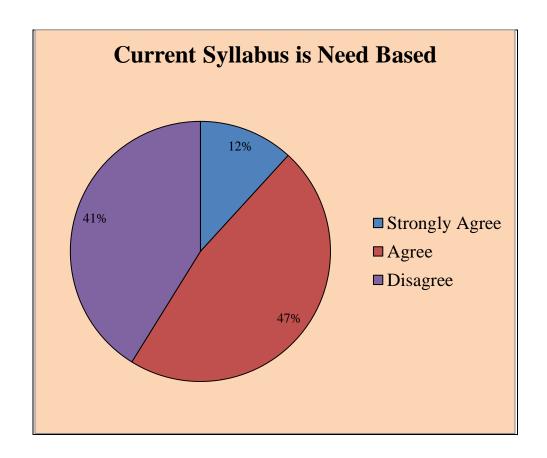

#### Teachers' feedback on Design & Review of syllabus

| Name                                                                                                                                 | of the Teacher: SUNEEL SING                         | H BAR             | HEY   | AN, AS  | stt. Pre | fessor (Chem         |
|--------------------------------------------------------------------------------------------------------------------------------------|-----------------------------------------------------|-------------------|-------|---------|----------|----------------------|
| Depart                                                                                                                               | ment: Department of C                               | hemis             | try.  |         |          |                      |
| Mobile                                                                                                                               | No. 99061-58741                                     |                   |       |         |          |                      |
| Acade                                                                                                                                | mic year/ Semester: 2017-18                         |                   |       |         |          |                      |
| Email                                                                                                                                | bsuncelsingh agmail.c                               | om                |       |         | •••••    |                      |
| S.No                                                                                                                                 | Statement                                           | Strongly<br>Agree | Agree | Neutral | Disagree | Strongly<br>Disagree |
| 1                                                                                                                                    | Current syllabus is need based.                     |                   | V     |         |          |                      |
| 2                                                                                                                                    | Curriculum having current content.                  |                   | V     |         |          |                      |
| 3                                                                                                                                    | Programmes outcomes of the syllabi is well defined. |                   |       |         | ~        | 49                   |
| 4                                                                                                                                    | Curriculum having good academic flexibility.        |                   |       |         | ~        |                      |
| 5                                                                                                                                    | The course content fulfils the need of students.    |                   |       |         | V        |                      |
| 6                                                                                                                                    | Need of review of the syllabus.                     |                   |       |         |          |                      |
| 7.                                                                                                                                   | Curriculum enhanced employability.                  |                   |       |         | V_       |                      |
| Suggestions if any Syllabus should be designed with sespect to simple to complen theory as per level of academic year/student stage. |                                                     |                   |       |         |          |                      |
|                                                                                                                                      |                                                     |                   |       | 6       | 0.10     | ian                  |