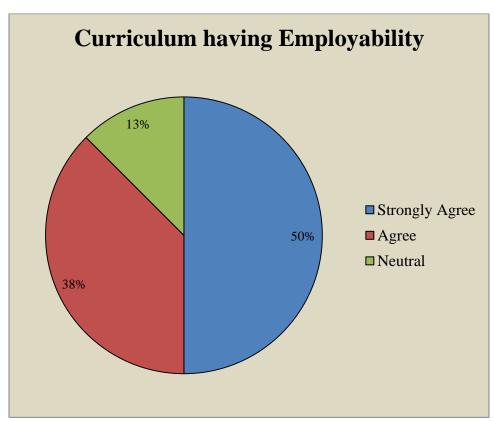

| Teachers | changed to new predicaments whereby generic and skill development courses have been introduced as one of the mandatory components of the curriculum. Going by the feedback, few of the students find the contents of curriculum new and coherent with the need of the present times. A reasonable number of students agree that the employability of the given courses is inadequate. However the need for Consistent reviewal of the syllabi was felt by the students.  By and large faculty members agree that syllabi are outcome based and suffice the need of the present times. However continual updating of syllabi is required through respective Board of Studies. | Studies of affiliated university. Faculty members serving in this particular institution are associated with different bodies of the affiliated university and improvements in curriculum are also taken up by heads of different departments in scheduled |
|----------|------------------------------------------------------------------------------------------------------------------------------------------------------------------------------------------------------------------------------------------------------------------------------------------------------------------------------------------------------------------------------------------------------------------------------------------------------------------------------------------------------------------------------------------------------------------------------------------------------------------------------------------------------------------------------|------------------------------------------------------------------------------------------------------------------------------------------------------------------------------------------------------------------------------------------------------------|
| Alumni   | During the meeting of alumni, some alumni have expressed the interest in certificate courses/add-on-courses/ job oriented course implementation in the institute. According to analysis of Alumni feedback, it was observed that the current syllabus is carrier oriented and suggested for enhancement of student's communication skills.                                                                                                                                                                                                                                                                                                                                   |                                                                                                                                                                                                                                                            |