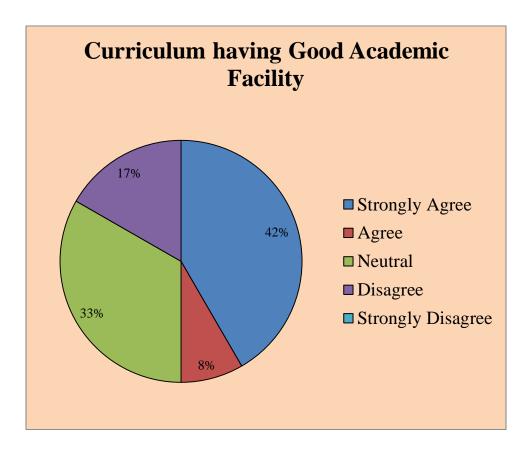

|

### Govt. College for Women, Udhampur

**Teacher Feedback** 

Respondents = 53















### Govt. College for Women, Udhampur B.A SEM I

Students Feedback

Respondents = 96 Responses in %age















### Govt. College for Women, Udhampur B.A SEM III

Students Feedback

Respondents = 86 Responses in %age















# Govt. College for Women, Udhampur B.A SEMV

Students Feedback

Respondents = 64 Responses in %age















# Govt. College for Women, Udhampur B.COM I SEM

Students Feedback

Respondents = 19 Responses in %age















### Govt. College for Women, Udhampur B.COM III SEM

**Students Feedback** 

Respondents = 17 Responses in %age















# Govt. College for Women, Udhampur B.COM V SEM

Students Feedback

Respondents = 22 Responses in %age















# Govt. College for Women, Udhampur B.SC SEM I

Students Feedback

Respondents = 37 Responses in %age















# Govt. College for Women, Udhampur B.SC SEM III

Students Feedback

Respondents = 37 Responses in %age















#### Govt. College for Women Udhampur

### Feedback Form for the Academic Year: 2017 -2018

#### Teachers' feedback on Design & Review of syllabus

| Name                                                                                                                                 | of the Teacher: SUNEEL SING                         | H BAR             | HEY   | AN, AS  | stt. Pre | fessor (Chem         |
|--------------------------