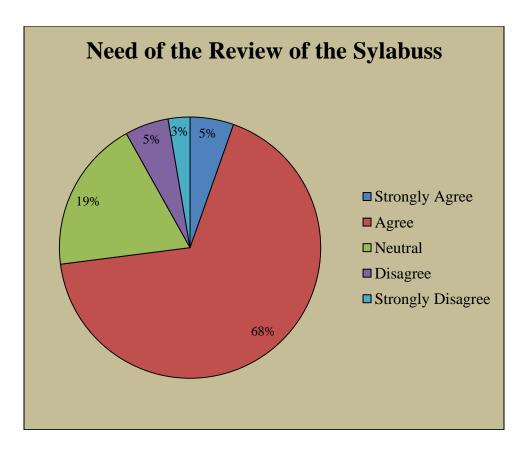

Udhampur B.A SEM I

Students Feedback

Respondents = 96 Responses in %age















### Govt. College for Women, Udhampur B.A SEM III

Students Feedback

Respondents = 86 Responses in %age















# Govt. College for Women, Udhampur B.A SEMV

Students Feedback

Respondents = 64 Responses in %age















# Govt. College for Women, Udhampur B.COM I SEM

Students Feedback

Respondents = 19 Responses in %age















### Govt. College for Women, Udhampur B.COM III SEM

**Students Feedback** 

Respondents = 17 Responses in %age















# Govt. College for Women, Udhampur B.COM V SEM

Students Feedback

Respondents = 22 Responses in %age















# Govt. College for Women, Udhampur B.SC SEM I

Students Feedback

Respondents = 37 Responses in %age















# Govt. College for Women, Udhampur B.SC SEM III

Students Feedback

Respondents = 37 Responses in %age















#### Govt. College for Women Udhampur

### Feedback Form for the Academic Year: 2017 -2018

#### Teachers' feedback on Design & Review of syllabus

| Name                                                                                                                                 | of the Teacher: SUNEEL SING                         | H BAR             | HEY   | AN, AS  | stt. Pre | fessor (Chem         |
|--------------------------------------------------------------------------------------------------------------------------------------|-----------------------------------------------------|-------------------|-------|---------|----------|----------------------|
| D