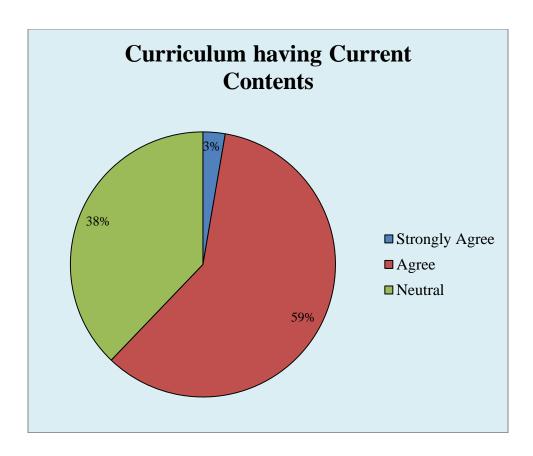

Women, Udhampur B.A SEM III

Students Feedback

Respondents = 86 Responses in %age















# Govt. College for Women, Udhampur B.A SEMV

Students Feedback

Respondents = 64 Responses in %age















# Govt. College for Women, Udhampur B.COM I SEM

Students Feedback

Respondents = 19 Responses in %age















### Govt. College for Women, Udhampur B.COM III SEM

**Students Feedback** 

Respondents = 17 Responses in %age















# Govt. College for Women, Udhampur B.COM V SEM

Students Feedback

Respondents = 22 Responses in %age















# Govt. College for Women, Udhampur B.SC SEM I

Students Feedback

Respondents = 37 Responses in %age















# Govt. College for Women, Udhampur B.SC SEM III

Students Feedback

Respondents = 37 Responses in %age















#### Govt. College for Women Udhampur

### Feedback Form for the Academic Year: 2017 -2018

#### Teachers' feedback on Design & Review of syllabus

| Name                                                                                                                                 | of the Teacher: SUNEEL SING                         | H BAR             | HEY   | AN, AS  | stt. Pre | fessor (Chem         |
|--------------------------------------------------------------------------------------------------------------------------------------|-----------------------------------------------------|-------------------|-------|---------|----------|----------------------|
| Depart