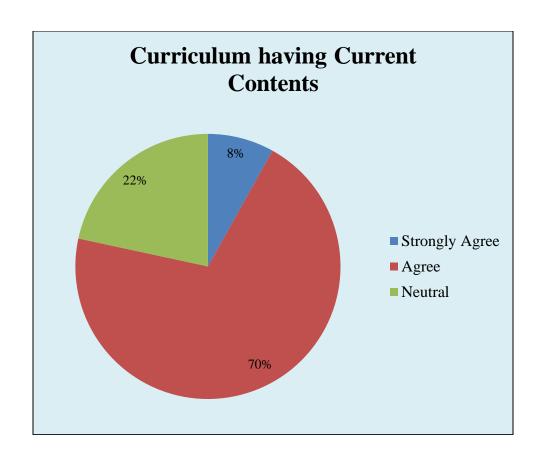

Women, Udhampur B.A SEM I

Students Feedback

Respondents = 96 Responses in %age















### Govt. College for Women, Udhampur B.A SEM III

Students Feedback

Respondents = 86 Responses in %age















# Govt. College for Women, Udhampur B.A SEMV

Students Feedback

Respondents = 64 Responses in %age















# Govt. College for Women, Udhampur B.COM I SEM

Students Feedback

Respondents = 19 Responses in %age















### Govt. College for Women, Udhampur B.COM III SEM

**Students Feedback** 

Respondents = 17 Responses in %age















# Govt. College for Women, Udhampur B.COM V SEM

Students Feedback

Respondents = 22 Responses in %age















# Govt. College for Women, Udhampur B.SC SEM I

Students Feedback

Respondents = 37 Responses in %age















# Govt. College for Women, Udhampur B.SC SEM III

Students Feedback

Respondents = 37 Responses in %age















#### Govt. College for Women Udhampur

### Feedback Form for the Academic Year: 2017 -2018

#### Teachers' feedback on Design & Review of syllabus

| Name                                                                                                                                 | of the Teacher: SUNEEL SING                         | H BAR             | HEY   | AN, AS  | stt. Pre | fessor (Chem         |
|--------------------------------------------------------------------------------------------------------------------------------------|-----------------------------------------------------|-------------------|-------|---------|----------|-------------------