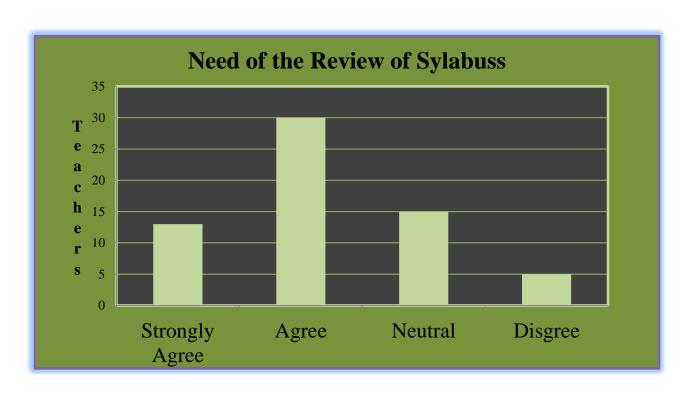

ack, it was observed that the current syllabus is carrier oriented and suggested for enhancement of student's communication skills.                                                                                                                                                                                                                                                                                                                                   |                                                                                                                                                                                                                                                            |

### Govt. College for Women, Udhampur

**Teacher Feedback** 

Respondents = 53















### Govt. College for Women, Udhampur B.A SEM I

Students Feedback

Respondents = 96 Responses in %age















### Govt. College for Women, Udhampur B.A SEM III

Students Feedback

Respondents = 86 Responses in %age















# Govt. College for Women, Udhampur B.A SEMV

Students Feedback

Respondents = 64 Responses in %age















# Govt. College for Women, Udhampur B.COM I SEM

Students Feedback

Respondents = 19 Responses in %age















### Govt. College for Women, Udhampur B.COM III SEM

**Students Feedback** 

Respondents = 17 Responses in %age















# Govt. College for Women, Udhampur B.COM V SEM

Students Feedback

Respondents = 22 Responses in %age















# Govt. College for Women, Udhampur B.SC SEM I

Students Feedback

Respondents =