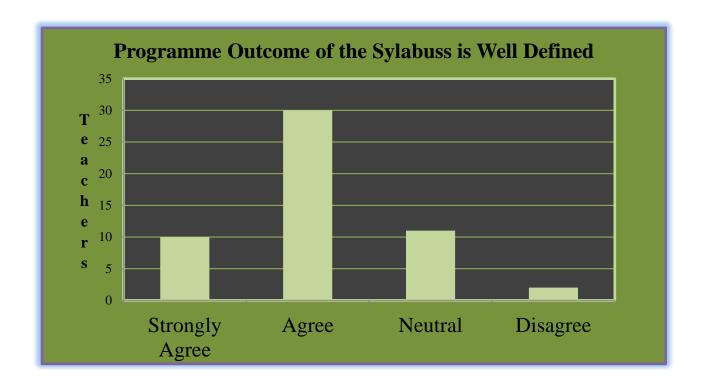

feedback, it was observed that the current syllabus is carrier oriented and suggested for enhancement of student's communication skills.                                                                                                                                                                                                                                                                                                                                   |                                                                                                                                                                                                                                                            |

### Govt. College for Women, Udhampur

**Teacher Feedback** 

Respondents = 53















### Govt. College for Women, Udhampur B.A SEM I

Students Feedback

Respondents = 96 Responses in %age















### Govt. College for Women, Udhampur B.A SEM III

Students Feedback

Respondents = 86 Responses in %age















# Govt. College for Women, Udhampur B.A SEMV

Students Feedback

Respondents = 64 Responses in %age















# Govt. College for Women, Udhampur B.COM I SEM

Students Feedback

Respondents = 19 Responses in %age















### Govt. College for Women, Udhampur B.COM III SEM

**Students Feedback** 

Respondents = 17 Responses in %age















# Govt. College for Women, Udhampur B.COM V SEM

Students Feedback

Respondents = 22 Responses in %age















# Govt. College for Women, Udhampur B.SC SEM I

Students Feedback

Respond