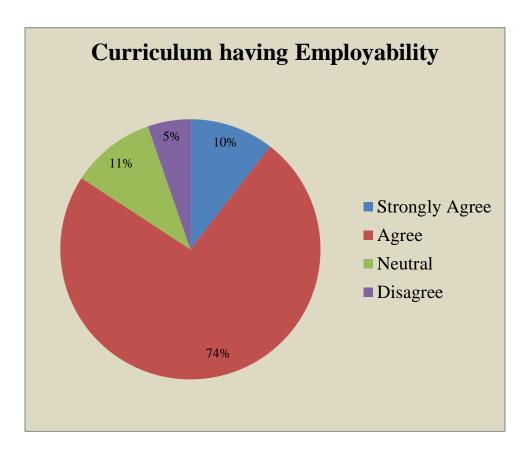

#### **Report on Feedback Received**

| Year    | Stakeholder | Structured feedback of                                                                                                                                                                                                                                                                                                                                                                                                                                                                                                                                                                                                    | Action Taken                                                                                                                                                                                                                                                                                                                                                                      |
|---------|-------------|---------------------------------------------------------------------------------------------------------------------------------------------------------------------------------------------------------------------------------------------------------------------------------------------------------------------------------------------------------------------------------------------------------------------------------------------------------------------------------------------------------------------------------------------------------------------------------------------------------------------------|-----------------------------------------------------------------------------------------------------------------------------------------------------------------------------------------------------------------------------------------------------------------------------------------------------------------------------------------------------------------------------------|
|         |             | curriculum received and                                                                                                                                                                                                                                                                                                                                                                                                                                                                                                                                                                                                   |                                                                                                                                                                                                                                                                                                                                                                                   |
|         |             | analysed                                                                                                                                                                                                                                                                                                                                                                                                                                                                                                                                                                                                                  |                                                                                                                                                                                                                                                                                                                                                                                   |
| 2014-15 | Students    | Feedback was received with the help of a structured questionnaire constituting of questions regarding curriculum of a given course. The feedback was sought regarding the need and necessity of the curriculum in the present scenario and how it takes care of the employability aspect in a given programme.                                                                                                                                                                                                                                                                                                            | Based on the suggestions received from the students for curricular improvement a report is being designed at departmental level. The report thereafter is being forwarded to the concerned board of studies of the affiliated university. HOD's of each department being a member of BOS put the suggestions as per the requirement of the institute at the time of BOS meetings. |
| 2015-16 | Students    | With the introduction of Semester System the whole structure of the syllabi has been restructured to fulfil the requirements of a semester. The students have responded positively to the change as course curriculum has been rationalized. The course content is also adequate to meet the future challenges. The introduction of home assignments in the course curriculum has been welcomed by the students as it made them to undergo a different and innovative mode of evaluation. However it was suggested by the students that library holdings and extra learning avenues are inadequate in few of the courses. | The feedback received from the students was discussed by the concerned committee and suggestions regarding library holdings were forwarded to the Library committee for necessary action. Suggestions regarding extra learning avenues were taken into                                                                                                                            |
| 2017-18 | Students    | With the introduction of<br>Choice Based Credit<br>System the whole structure<br>of the syllabi has been                                                                                                                                                                                                                                                                                                                                                                                                                                                                                                                  | faculty and other stakeholders regarding                                                                                                                                                                                                                                                                                                                                          |