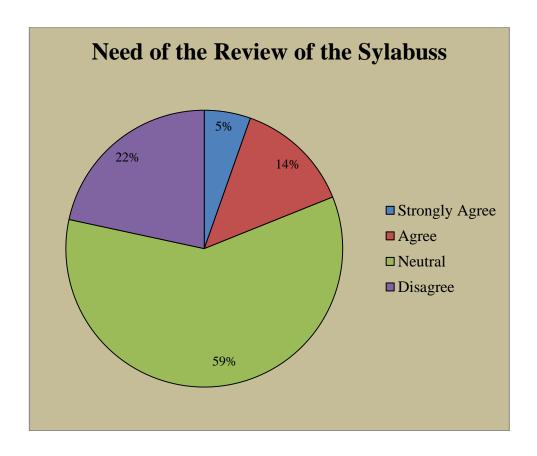

### Govt. College for Women, Udhampur B.A SEM I

Students Feedback

Respondents = 96 Responses in %age

### Govt. College for Women, Udhampur B.A SEM III

Students Feedback

Respondents = 86 Responses in %age

# Govt. College for Women, Udhampur B.A SEMV

Students Feedback

Respondents = 64 Responses in %age

# Govt. College for Women, Udhampur B.COM I SEM

Students Feedback

Respondents = 19 Responses in %age

### Govt. College for Women, Udhampur B.COM III SEM

**Students Feedback** 

Respondents = 17 Responses in %age

# Govt. College for Women, Udhampur B.COM V SEM

Students Feedback

Respondents = 22 Responses in %age

# Govt. College for Women, Udhampur B.SC SEM I

Students Feedback

Respondents = 37 Responses in %age

# Govt. College for Women, Udhampur B.SC SEM III

Students Feedback

Respondents = 37 Responses in %age