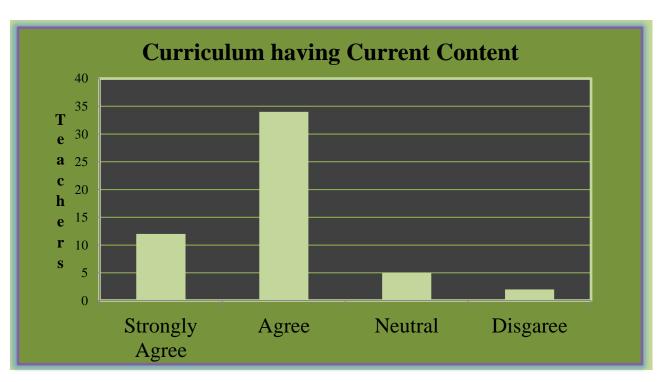

ni feedback, it was observed that the current syllabus is carrier oriented and suggested for enhancement of student's communication skills.                                                                                                                                                                                                                                                                                                                                   |                                                                                                                                                                                                                                                            |

### Govt. College for Women, Udhampur

**Teacher Feedback** 

Respondents = 53















### Govt. College for Women, Udhampur B.A SEM I

Students Feedback

Respondents = 96 Responses in %age















### Govt. College for Women, Udhampur B.A SEM III

Students Feedback

Respondents = 86 Responses in %age















# Govt. College for Women, Udhampur B.A SEMV

Students Feedback

Respondents = 64 Responses in %age















# Govt. College for Women, Udhampur B.COM I SEM

Students Feedback

Respondents = 19 Responses in %age















### Govt. College for Women, Udhampur B.COM III SEM

**Students Feedback** 

Respondents = 17 Responses in %age















# Govt. College for Women, Udhampur B.COM V SEM

Students Feedback

Respondents = 22 Responses in %age















# Govt. College for Women, Udhampur B.SC SEM I

Students Feedback

Respo