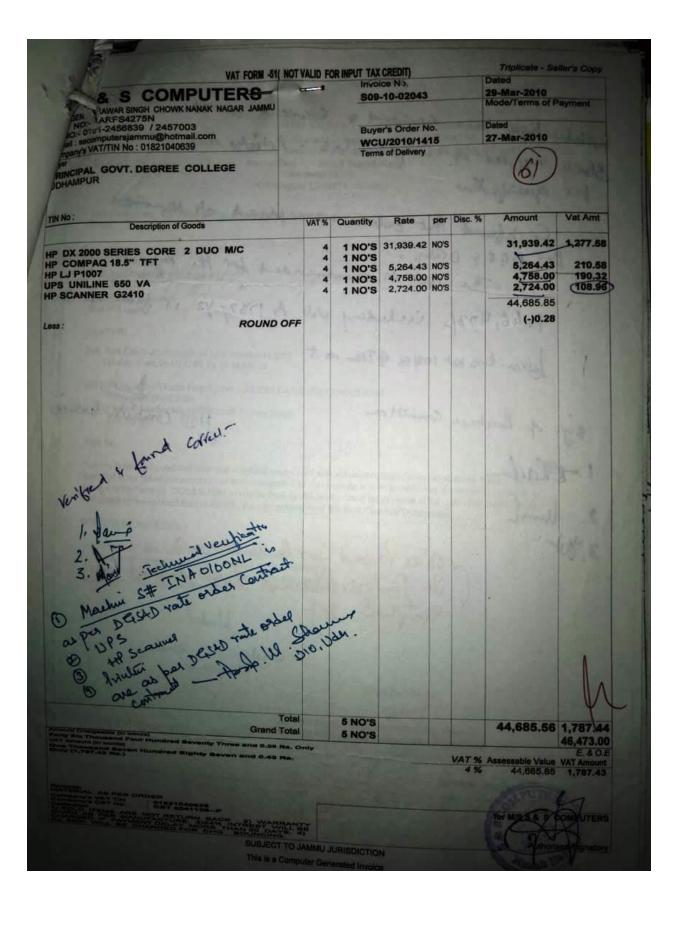

VAT FORM -51( NOT VALID FOR INPUT TAX CREDIT) Original - Purchaser's Copy Dated S COMPUTERS

A CAYAR SINGH CHOWK NANAK NAGAR JAMMU
A S4275N
0131-2456839 / 2457003
ascomputersjammu@hotmail.com
by's VAT/TIN No. 01821040639 30-Mar-2010 Mode/Terms of Payment S09-10-02110 Buyer's Order No. PRINCIPAL GOVT COLLEGE FOR WOMEN JOHAMPUR Terms of Delivery Description of Goods VAT % Quantity Rate per Disc % Amount Vat Amt HP DX 2000 SERIES CORE 2 DUO M/G SPECIFACTION AS PER DGS&D R.C HP COMPAQ 18.5" TFT UPS UNILINE 650 VA HP LJ P1007 1 NO'S 31,939.42 NO'S 31,939.42 1,277.58 1 NO'S 1 NO'S 4,758.00 NO'S 4,758.00 5,264.42 190.32 210.58 1 NO'S 5,264.42 NO'S 41,961.84 (-)0.31ROUND OFF Verified & found Con ect.

1. Anukadha Pardom.

2. DV Total 4 NO'S 41,961.52 1,678.48 **Grand Total** 4 NO'S 43,640.00

VAT % Assessable Value VAT Amount 4 % 41,961.84 1,678.47

SUBJECT TO JAMMU JURISDICTION

This is a Computer Generated Invoice