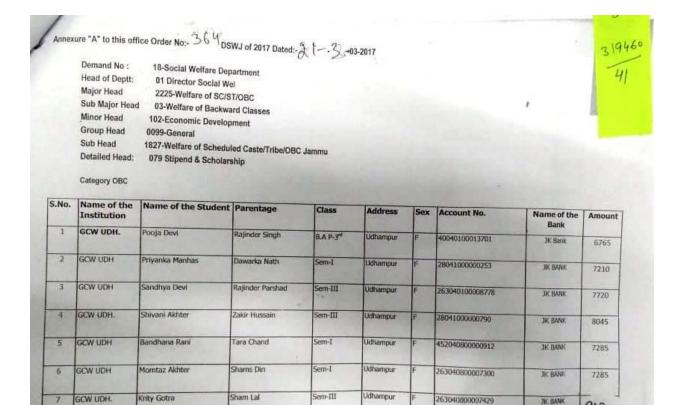

# Detailed List of Post Matric Scholarship of SC/OBC Category From Session 2013-14 to 2016-2017

| S.No. | Name of the Institution           | Parentage                   | (Amoun     | Category | Amount |
|-------|-----------------------------------|-----------------------------|------------|----------|--------|
|       | Name of the students              | 1000                        |            | 1        |        |
|       | Principal                         |                             |            |          |        |
|       | GOVT. COLLEGE FOR WOMEN, UDHAMPUR |                             |            |          |        |
| -1    | GUDDI DEVI                        | RODA RAM                    | B.A PART-1 | SC       | 6700   |
| 2     | MAMTA SAMYAL                      | BALAK RAM                   | B.A PART-I | SC       | 6700   |
| 3     | REKHA DEVI                        | RAM DITTA                   | B.A PART-I | SC       | 6700   |
| 4     | ANU RADHA                         | RAMESH KUMAR                | B.A PART-I | SC       | 6700   |
| - 5   | SUNITA DEVI                       | SUBASH CHANDER              | B.A PART-I | SC       | 5700   |
| 6     | SUNITA DEVI                       | BELI RAM                    | B.A PART-I | SC       | 5700   |
| 7     | PRIYANKA BHARDWAJ                 | RAM LAL                     | B.A PART-I | SC       | 6700   |
| 8     | SHEETAL CHALOTRA                  | RAM LAL CHALOTRA            | B.A PART-I | SC       | 6700   |
| 9     | BINDU BHARTI                      | NASIB CHAND                 | B.A PART-I | SC       | 6700   |
| 10    | NEHA GORKHA                       | SOVE CHAND                  | B.A PART-I | SC       | 6700   |
| 11    | NEELAM DEVI                       | NASEEB CHAND                | B.A PART-I | SC       | 6700   |
| 12    | MEGHA PANDOTRA                    | SUDERSHAN KUMAR<br>PANDOTRA | B.A PART-I | SC       | 6700   |
| 13    | ANITA                             | OM PARKASH                  | B.A PART-I | SC       | 6700   |
| 14    | MAKHANA DEVI                      | MANORTH RAM                 | B.A PART-I | SC       | 6700   |
| 15    | REKHA DEVI                        | PREM NATH                   | B.A PART-I | sc       | 6700   |
| 16    | JANI DARAI                        | MOHAN LAL                   | B.A PART-I | SC       | 6700   |
| 17    | MEENA KUMARI                      | DEVI CHAND                  | B.A PART-I | SC       | 6700   |
| 18    | RAVA RANI                         | CHUNI LAL                   | B.A PART-I | SC       | 6700   |