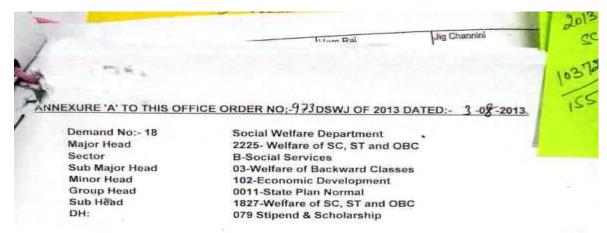

## 5.1.1 <u>Detail of students benefited by scholarships and freeships provided by the Government during the last five years</u>

Post Matric Scholarship to SC/OBC Category for the year 2013-14, 2014-15, 2015-16 and 2016-17

| Year Wise | SC Category        | ОВС                |
|-----------|--------------------|--------------------|
| 2013-14   | 155                | 1                  |
| 2014-15   | 115                | 71                 |
| 2015-16   | 186                | 90                 |
| 2016-17   | 110                | 84                 |
| 2017-18   | Not Sanctioned Yet | Not Sanctioned Yet |