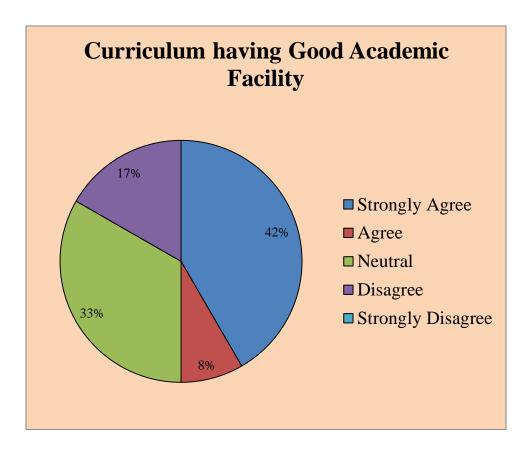

# Analysis of Students Feedback on Curriculum

**Academic Session: 2015-16** 

On an average feedback from 20 students was taken for a single course of a particular Subject

Dr. Bhavnaish Chand Coordinator IQAC GCW Udhampur