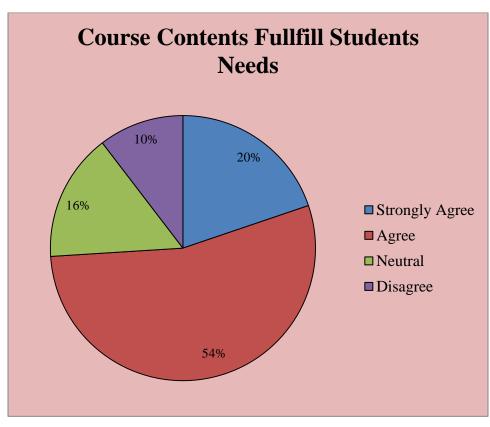

# Analysis of Students Feedback on Curriculum

**Academic Session: 2015-16** 

On an average feedback from 20 students was taken for a single course of a particular Subject

Dr. Bhavnaish Chand Coordinator IQAC GCW Udhampur