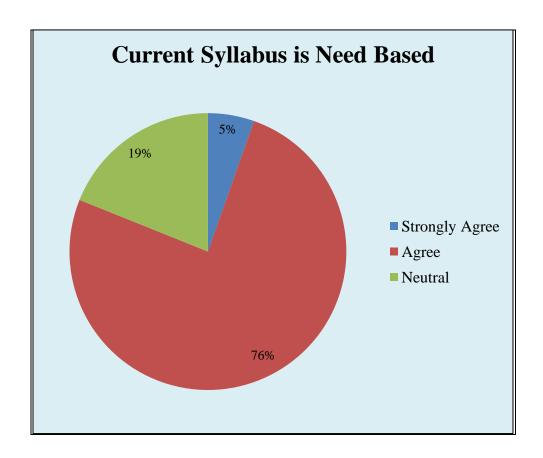

#### Teachers' feedback on Design & Review of syllabus

| Name   | of the Teacher: SUNEEL SING                                     | H BAR             | HEY   | AN, AA  | stt. Pre | sfessor (Chen                |
|--------|-----------------------------------------------------------------|-------------------|-------|---------|----------|------------------------------|
| Depart | ment: Department of C                                           | hemis             | try.  |         |          |                              |
| Mobile | No. 99061-58741                                                 |                   |       |         |          |                              |
| Acade  | mic year/ Semester: 2017-18                                     |                   |       |         |          |                              |
| Email  | bsuncelsingh agmail.c                                           | от                |       |         | •••••    |                              |
| S.No   | Statement                                                       | Strongly<br>Agree | Agree | Neutral | Disagree | Strongly<br>Disagree         |
| 1      | Current syllabus is need based.                                 |                   | V     |         |          |                              |
| 2      | Curriculum having current content.                              |                   | V     |         |          |                              |
| 3      | Programmes outcomes of the syllabi is well defined.             |                   |       |         | ~        |                              |
| 4      | Curriculum having good academic flexibility.                    |                   |       |         | ~        |                              |
| 5      | The course content fulfils the need of students.                |                   |       |         | V        |                              |
| 6      | Need of review of the syllabus.                                 |                   |       |         |          |                              |
| 7.     | Curriculum enhanced employability.                              |                   |       |         | V_       |                              |
| ft     | estions if any syllabus ith sespect to reary as per eas/student | le                | vel   | of.     | aco      | designed<br>omplen<br>ademic |
|        |                                                                 |                   |       | 6       | 0.10     | um                           |