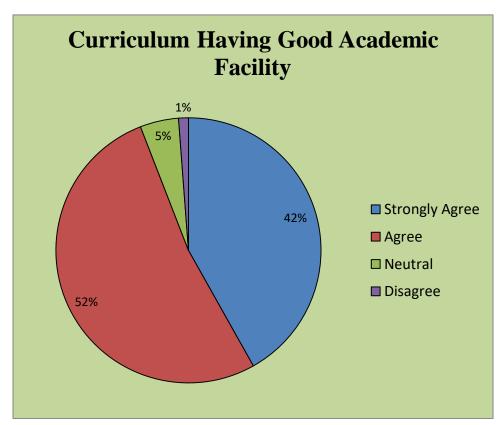

#### Teachers' feedback on Design & Review of syllabus

| Name   | of the Teacher: SUNEEL SING                                     | H BAR             | HEY   | AN, AA  | stt. Pre | sfessor (Chen                |
|--------|-----------------------------------------------------------------|-------------------|-------|---------|----------|------------------------------|
| Depart | ment: Department of C                                           | hemis             | try.  |         |          |                              |
| Mobile | No. 99061-58741                                                 |                   |       |         |          |                              |
| Acade  | mic year/ Semester: 2017-18                                     |                   |       |         |          |                              |
| Email  | bsuncelsingh agmail.c                                           | от                |       |         | •••••    |                              |
| S.No   | Statement                                                       | Strongly<br>Agree | Agree | Neutral | Disagree | Strongly<br>Disagree         |
| 1      | Current syllabus is need based.                                 |                   | V     |         |          |                              |
| 2      | Curriculum having current content.                              |                   | V     |         |          |                              |
| 3      | Programmes outcomes of the syllabi is well defined.             |                   |       |         | ~        |                              |
| 4      | Curriculum having good academic flexibility.                    |                   |       |         | ~        |                              |
| 5      | The course content fulfils the need of students.                |                   |       |         | V        |                              |
| 6      | Need of review of the syllabus.                                 |                   |       |         |          |                              |
| 7.     | Curriculum enhanced employability.                              |                   |       |         | V_       |                              |
| ft     | estions if any syllabus ith sespect to reary as per eas/student | le                | vel   | of.     | aco      | designed<br>omplen<br>ademic |
|        |                                                                 |                   |       | 6       | 0.10     | um                           |