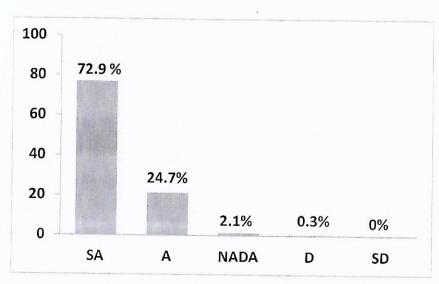

#### Govt. College for Women, Udhampur B.A SEM I

Students Feedback

Respondents = 96 Responses in %age