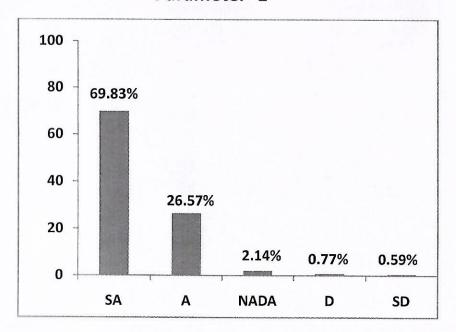

#### Govt. College for Women, Udhampur B.A SEM I

Students Feedback

Respondents = 96 Responses in %age