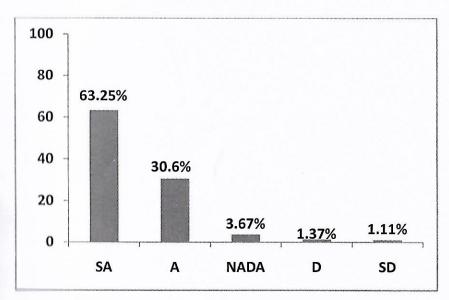

# Govt. College for Women, Udhampur B.SC SEM I

Students Feedback

Respondents = 37 Responses in %age

# Govt. College for Women, Udhampur B.SC SEM III

Students Feedback

Respondents = 37 Responses in %age