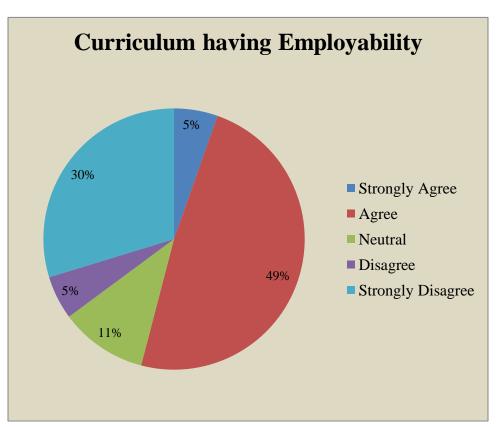

#### Govt. College for Women, Udhampur B.A SEM I

Students Feedback

Respondents = 96 Responses in %age

#### Govt. College for Women, Udhampur B.A SEM III

Students Feedback

Respondents = 86 Responses in %age

# Govt. College for Women, Udhampur B.A SEMV

Students Feedback

Respondents = 64 Responses in %age

# Govt. College for Women, Udhampur B.COM I SEM

Students Feedback

Respondents = 19 Responses in %age

#### Govt. College for Women, Udhampur B.COM III SEM

**Students Feedback** 

Respondents = 17 Responses in %age

# Govt. College for Women, Udhampur B.COM V SEM

Students Feedback

Respondents = 22 Responses in %age

# Govt. College for Women, Udhampur B.SC SEM I

Students Feedback

Respondents = 37 Responses in %age

# Govt. College for Women, Udhampur B.SC SEM III

Students Feedback

Respondents = 37 Responses in %age