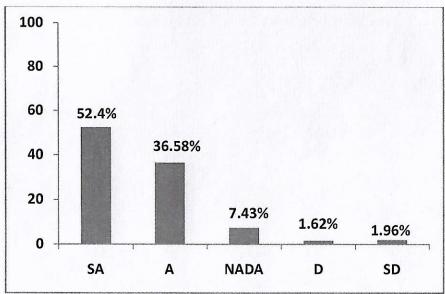

#### Govt. College for Women, Udhampur B.A SEM I

Students Feedback

Respondents = 96 Responses in %age

#### Govt. College for Women, Udhampur B.A SEM III

Students Feedback

Respondents = 86 Responses in %age

# Govt. College for Women, Udhampur B.A SEMV

Students Feedback

Respondents = 64 Responses in %age

# Govt. College for Women, Udhampur B.COM I SEM

Students Feedback

Respondents = 19 Responses in %age

#### Govt. College for Women, Udhampur B.COM III SEM

**Students Feedback** 

Respondents = 17 Responses in %age

# Govt. College for Women, Udhampur B.COM V SEM

Students Feedback

Respondents = 22 Responses in %age

# Govt. College for Women, Udhampur B.SC SEM I

Students Feedback

Respondents = 37 Responses in %age

# Govt. College for Women, Udhampur B.SC SEM III

Students Feedback

Respondents = 37 Responses in %age