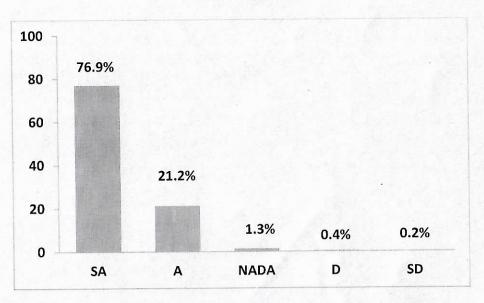

# Govt. College for Women, Udhampur B.COM I SEM

Students Feedback

Respondents = 19 Responses in %age