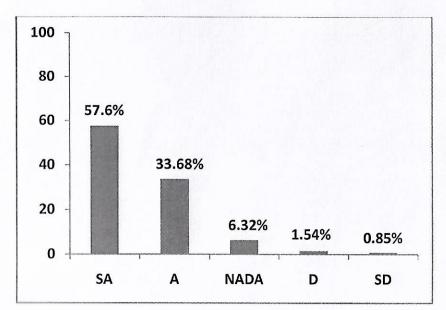

#### Govt. College for Women, Udhampur B.A SEM I

Students Feedback

Respondents = 96 Responses in %age

#### Govt. College for Women, Udhampur B.A SEM III

Students Feedback

Respondents = 86 Responses in %age

# Govt. College for Women, Udhampur B.A SEMV

Students Feedback

Respondents = 64 Responses in %age

# Govt. College for Women, Udhampur B.COM I SEM

Students Feedback

Respondents = 19 Responses in %age

#### Govt. College for Women, Udhampur B.COM III SEM

**Students Feedback** 

Respondents = 17 Responses in %age

# Govt. College for Women, Udhampur B.COM V SEM

Students Feedback

Respondents = 22 Responses in %age

# Govt. College for Women, Udhampur B.SC SEM I

Students Feedback

Respondents = 37 Responses in %age

# Govt. College for Women, Udhampur B.SC SEM III

Students Feedback

Respondents = 37 Responses in %age