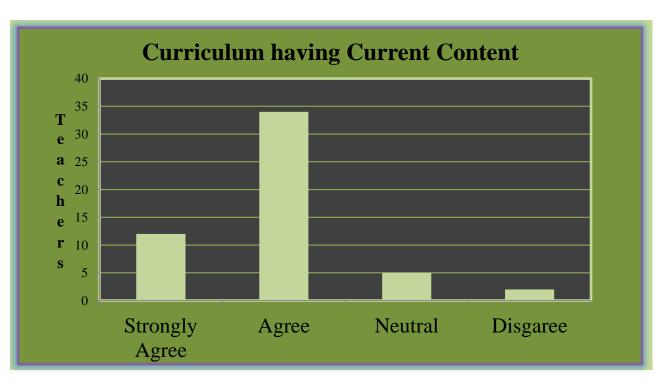

nted and suggested for enhancement of student's communication skills.                                                                                                                                                                                                                                                                                                                                   |                                                                                                                                                                                                                                                                                                                                 |

#### Govt. College for Women, Udhampur

**Teacher Feedback** 

Respondents = 53















#### Govt. College for Women, Udhampur B.A SEM I

Students Feedback

Respondents = 96 Responses in %age















#### Govt. College for Women, Udhampur B.A SEM III

Students Feedback

Respondents = 86 Responses in %age















# Govt. College for Women, Udhampur B.A SEMV

Students Feedback

Respondents = 64 Responses in %age















# Govt. College for Women, Udhampur B.COM I SEM

Students Feedback

Respondents = 19 Responses in %age















#### Govt. College for Women, Udhampur B.COM III SEM

**Students Feedback** 

Respondents = 17 Responses in %age















# Govt. College for Women, Udhampur B.COM V SEM

Students Feedback

Respondents = 22 Responses in %age















# Govt. College for Women, Udhampur B.SC SEM I

Students Feedback

Re