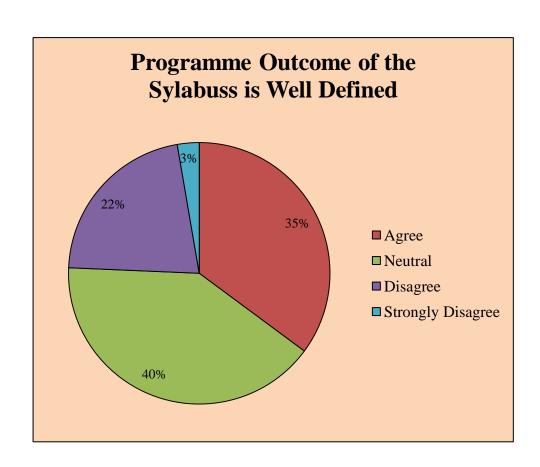

#### Teachers' feedback on Design & Review of syllabus

| Name   | of the Teacher: SUNEEL SING                                     | H BAR             | HEY   | AN, AA  | stt. Pre | sfessor (Chen                |
|--------|-----------------------------------------------------------------|-------------------|-------|---------|----------|------------------------------|
| Depart | ment: Department of C                                           | hemis             | try.  |         |          |                              |
| Mobile | No. 99061-58741                                                 |                   |       |         |          |                              |
| Acade  | mic year/ Semester: 2017-18                                     |                   |       |         |          |                              |
| Email  | bsuncelsingh agmail.c                                           | от                |       |         | •••••    |                              |
| S.No   | Statement                                                       | Strongly<br>Agree | Agree | Neutral | Disagree | Strongly<br>Disagree         |
| 1      | Current syllabus is need based.                                 |                   | V     |         |          |                              |
| 2      | Curriculum having current content.                              |                   | V     |         |          |                              |
| 3      | Programmes outcomes of the syllabi is well defined.             |                   |       |         | ~        |                              |
| 4      | Curriculum having good academic flexibility.                    |                   |       |         | ~        |                              |
| 5      | The course content fulfils the need of students.                |                   |       |         | V        |                              |
| 6      | Need of review of the syllabus.                                 |                   |       |         |          |                              |
| 7.     | Curriculum enhanced employability.                              |                   |       |         | V_       |                              |
| ft     | estions if any syllabus ith sespect to reary as per eas/student | le                | vel   | of.     | aco      | designed<br>omplen<br>ademic |
|        |                                                                 |                   |       | 6       | 0.10     | um                           |