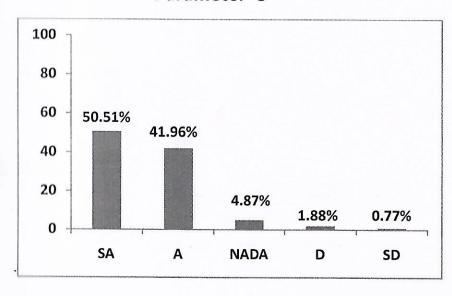

# Govt. College for Women, Udhampur B.A SEMV

Students Feedback

Respondents = 64 Responses in %age