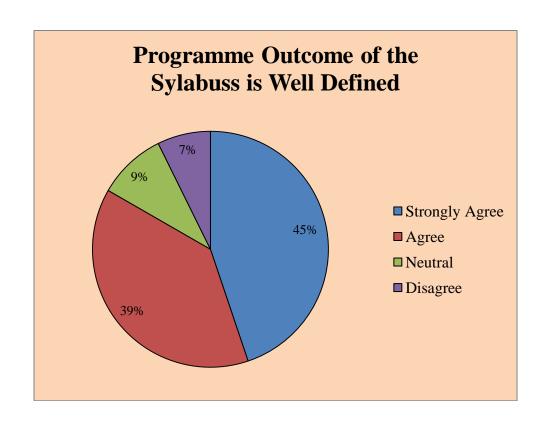

#### Teachers' feedback on Design & Review of syllabus

| Name   | of the Teacher: SUNEEL SING                                     | H BAR             | HEY   | AN, AA  | stt. Pre | sfessor (Chen                |
|--------|-----------------------------------------------------------------|-------------------|-------|---------|----------|------------------------------|
| Depart | ment: Department of C                                           | hemis             | try.  |         |          |                              |
| Mobile | No. 99061-58741                                                 |                   |       |         |          |                              |
| Acade  | mic year/ Semester: 2017-18                                     |                   |       |         |          |                              |
| Email  | bsuncelsingh agmail.c                                           | от                |       |         | •••••    |                              |
| S.No   | Statement                                                       | Strongly<br>Agree | Agree | Neutral | Disagree | Strongly<br>Disagree         |
| 1      | Current syllabus is need based.                                 |                   | V     |         |          |                              |
| 2      | Curriculum having current content.                              |                   | V     |         |          |                              |
| 3      | Programmes outcomes of the syllabi is well defined.             |                   |       |         | ~        |                              |
| 4      | Curriculum having good academic flexibility.                    |                   |       |         | ~        |                              |
| 5      | The course content fulfils the need of students.                |                   |       |         | V        |                              |
| 6      | Need of review of the syllabus.                                 |                   |       |         |          |                              |
| 7.     | Curriculum enhanced employability.                              |                   |       |         | V_       |                              |
| ft     | estions if any syllabus ith sespect to reary as per eas/student | le                | vel   | of.     | aco      | designed<br>omplen<br>ademic |
|        |                                                                 |                   |       | 6       | 0.10     | um                           |