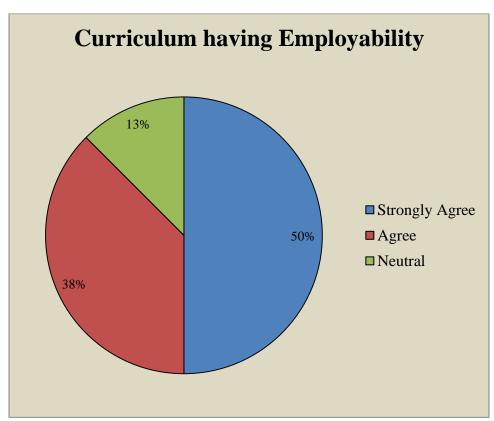

#### Govt. College for Women, Udhampur B.A SEM I

Students Feedback

Respondents = 96 Responses in %age

#### Govt. College for Women, Udhampur B.A SEM III

Students Feedback

Respondents = 86 Responses in %age

# Govt. College for Women, Udhampur B.A SEMV

Students Feedback

Respondents = 64 Responses in %age

# Govt. College for Women, Udhampur B.COM I SEM

Students Feedback

Respondents = 19 Responses in %age

#### Govt. College for Women, Udhampur B.COM III SEM

**Students Feedback** 

Respondents = 17 Responses in %age

# Govt. College for Women, Udhampur B.COM V SEM

Students Feedback

Respondents = 22 Responses in %age

# Govt. College for Women, Udhampur B.SC SEM I

Students Feedback

Respondents = 37 Responses in %age

# Govt. College for Women, Udhampur B.SC SEM III

Students Feedback

Respondents = 37 Responses in %age