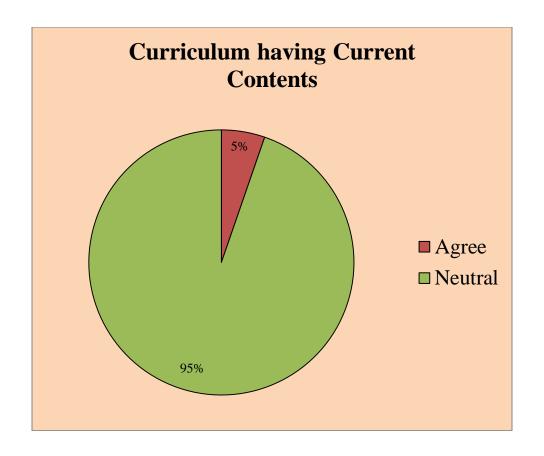

|

#### Govt. College for Women, Udhampur

**Teacher Feedback** 

Respondents = 53















#### Govt. College for Women, Udhampur B.A SEM I

Students Feedback

Respondents = 96 Responses in %age















#### Govt. College for Women, Udhampur B.A SEM III

Students Feedback

Respondents = 86 Responses in %age















# Govt. College for Women, Udhampur B.A SEMV

Students Feedback

Respondents = 64 Responses in %age















# Govt. College for Women, Udhampur B.COM I SEM

Students Feedback

Respondents = 19 Responses in %age















#### Govt. College for Women, Udhampur B.COM III SEM

**Students Feedback** 

Respondents = 17 Responses in %age















# Govt. College for Women, Udhampur B.COM V SEM

Students Feedback

Respondents = 22 Responses in %age















# Govt. College for Women, Udhampur B.SC SEM I

Students Feedback

Respondents = 37 Responses in %age















# Govt. College for Women, Udhampur B.SC SEM III

Students Feedback

Respondents = 37 Responses in %age















#### Govt. College for Women Udhampur

#### Feedback Form for the Academic Year: 2017 -2018

#### Teachers' feedback on Design & Review of syllabus

| Name   | of the Teacher: SUNEEL SING                                     | H BAR             | HEY   | AN, AA  | stt. Pre | sfessor (Chen                |