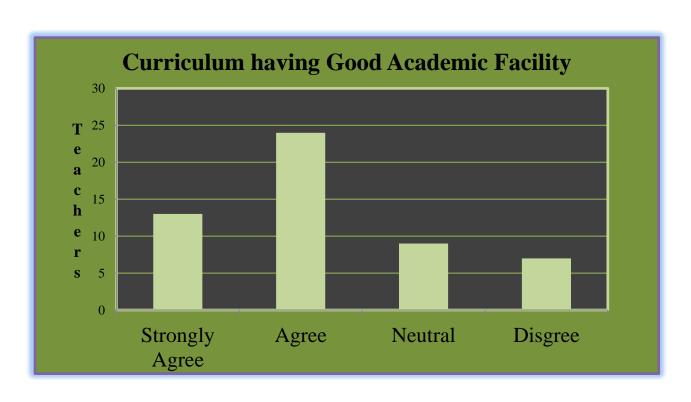

and suggested for enhancement of student's communication skills.                                                                                                                                                                                                                                                                                                                                   |                                                                                                                                                                                                                                                                                                                                 |

#### Govt. College for Women, Udhampur

**Teacher Feedback** 

Respondents = 53















#### Govt. College for Women, Udhampur B.A SEM I

Students Feedback

Respondents = 96 Responses in %age















#### Govt. College for Women, Udhampur B.A SEM III

Students Feedback

Respondents = 86 Responses in %age















# Govt. College for Women, Udhampur B.A SEMV

Students Feedback

Respondents = 64 Responses in %age















# Govt. College for Women, Udhampur B.COM I SEM

Students Feedback

Respondents = 19 Responses in %age















#### Govt. College for Women, Udhampur B.COM III SEM

**Students Feedback** 

Respondents = 17 Responses in %age















# Govt. College for Women, Udhampur B.COM V SEM

Students Feedback

Respondents = 22 Responses in %age















# Govt. College for Women, Udhampur B.SC SEM I

Students Feedback

Respon