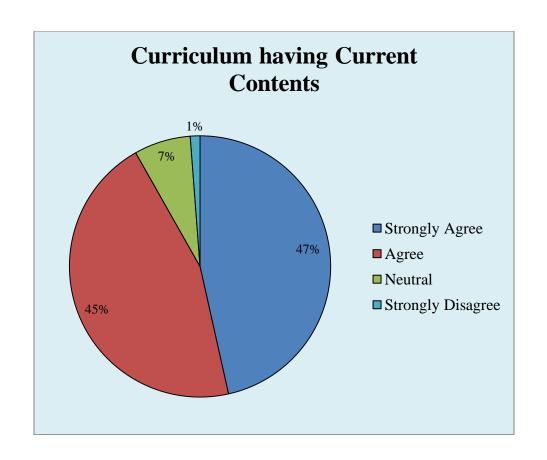

#### Govt. College for Women, Udhampur B.A SEM I

Students Feedback

Respondents = 96 Responses in %age

#### Govt. College for Women, Udhampur B.A SEM III

Students Feedback

Respondents = 86 Responses in %age

# Govt. College for Women, Udhampur B.A SEMV

Students Feedback

Respondents = 64 Responses in %age

# Govt. College for Women, Udhampur B.COM I SEM

Students Feedback

Respondents = 19 Responses in %age

#### Govt. College for Women, Udhampur B.COM III SEM

**Students Feedback** 

Respondents = 17 Responses in %age

# Govt. College for Women, Udhampur B.COM V SEM

Students Feedback

Respondents = 22 Responses in %age

# Govt. College for Women, Udhampur B.SC SEM I

Students Feedback

Respondents = 37 Responses in %age

# Govt. College for Women, Udhampur B.SC SEM III

Students Feedback

Respondents = 37 Responses in %age