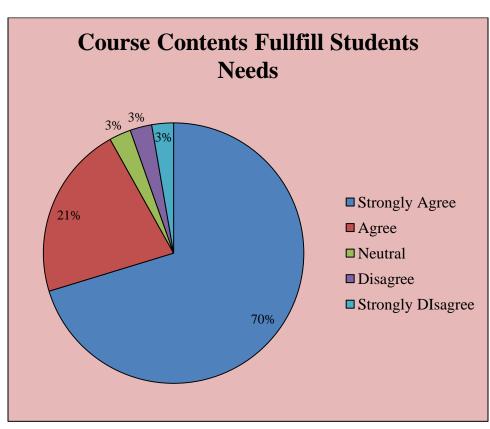

# Analysis of Students Feedback on Curriculum

**Academic Session: 2015-16** 

On an average feedback from 20 students was taken for a single course of a particular Subject

Dr. Bhavnaish Chand Coordinator IQAC GCW Udhampur

Prof. K.S. Koushal Chairperson IQAC Principal

STREAM: