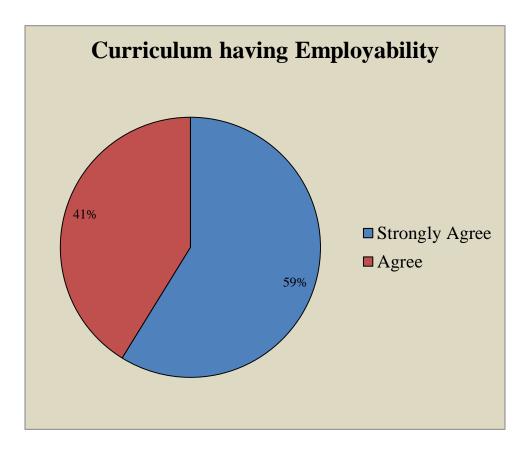

|

#### Govt. College for Women, Udhampur

**Teacher Feedback** 

Respondents = 53















#### Govt. College for Women, Udhampur B.A SEM I

Students Feedback

Respondents = 96 Responses in %age















#### Govt. College for Women, Udhampur B.A SEM III

Students Feedback

Respondents = 86 Responses in %age















# Govt. College for Women, Udhampur B.A SEMV

Students Feedback

Respondents = 64 Responses in %age















# Govt. College for Women, Udhampur B.COM I SEM

Students Feedback

Respondents = 19 Responses in %age















#### Govt. College for Women, Udhampur B.COM III SEM

**Students Feedback** 

Respondents = 17 Responses in %age















# Govt. College for Women, Udhampur B.COM V SEM

Students Feedback

Respondents = 22 Responses in %age















# Govt. College for Women, Udhampur B.SC SEM I

Students Feedback

Respondents = 37 Responses in %age















# Govt. College for Women, Udhampur B.SC SEM III

Students Feedback

Respondents = 37 Responses in %age















#### Govt. College for Women Udhampur

#### Feedback Form for the Academic Year: 2017 -2018

#### Teachers' feedback on Design & Review of syllabus

| Name   | of the Teacher: SUNEEL SING                                     | H BAR             | HEY   | AN, AA  | stt. Pre | sfessor (Chen                |
|--------|-----------------------------------------------------------------|-------------------|-------|---------|----------|-------------