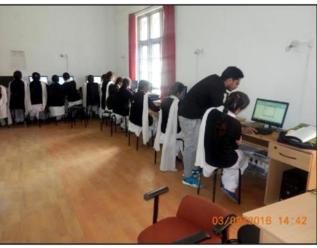

the occasion. He said that our objective is to empower the youth with computer specific skills and knowledge. Mr. Aditya Tharmatt was the resource person for the course. About 30 students participated and successfully completed the course. It included 02 SC, 02 OBC & 26 General category students. In the end, a function was organized by IQAC to distribute the certificates among the students by the Principal of the College and Dr. Bhavnaish Chand, IQAC Coordinator.