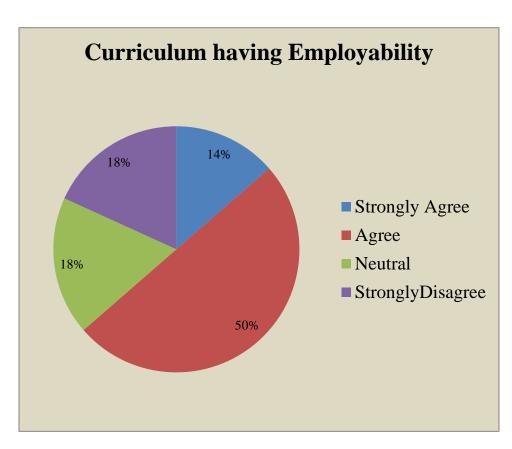

#### Teachers' feedback on Design & Review of syllabus

| Name   | of the Teacher: SUNEEL SING                                     | H BAR             | HEY   | AN, AA  | stt. Pre | sfessor (Chen                |
|--------|-----------------------------------------------------------------|-------------------|-------|---------|----------|------------------------------|
| Depart | ment: Department of C                                           | hemis             | try.  |         |          |                              |
| Mobile | No. 99061-58741                                                 |                   |       |         |          |                              |
| Acade  | mic year/ Semester: 2017-18                                     |                   |       |         |          |                              |
| Email  | bsuncelsingh agmail.c                                           | от                |       |         | •••••    |                              |
| S.No   | Statement                                                       | Strongly<br>Agree | Agree | Neutral | Disagree | Strongly<br>Disagree         |
| 1      | Current syllabus is need based.                                 |                   | V     |         |          |                              |
| 2      | Curriculum having current content.                              |                   | V     |         |          |                              |
| 3      | Programmes outcomes of the syllabi is well defined.             |                   |       |         | ~        |                              |
| 4      | Curriculum having good academic flexibility.                    |                   |       |         | ~        |                              |
| 5      | The course content fulfils the need of students.                |                   |       |         | V        |                              |
| 6      | Need of review of the syllabus.                                 |                   |       |         |          |                              |
| 7.     | Curriculum enhanced employability.                              |                   |       |         | V_       |                              |
| ft     | estions if any syllabus ith sespect to reary as per eas/student | le                | vel   | of.     | aco      | designed<br>omplen<br>ademic |
|        |                                                                 |                   |       | 6       | 0.10     | um                           |