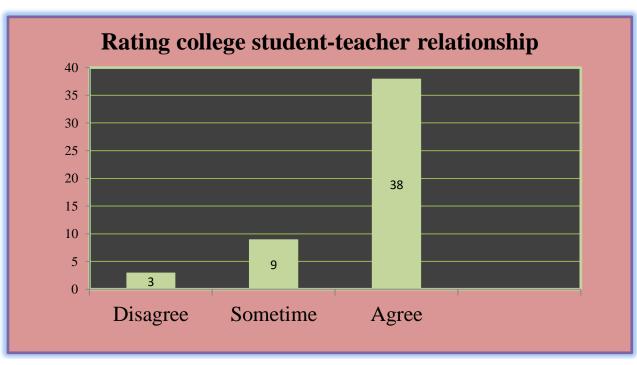

| 13 | How do you rate student teacher relationship in GCW Udhampur as a whole?                                                         | V. |  |
|----|----------------------------------------------------------------------------------------------------------------------------------|----|--|
| 14 | If you are invited to deliver a guest lecture/ a special talk / a motivational session for your juniors, will you be interested? | V. |  |