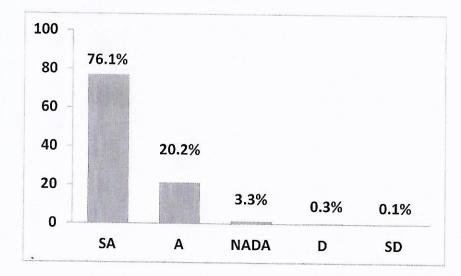

#### Govt. College for Women, Udhampur B.A SEM III

Students Feedback

Respondents = 86 Responses in %age