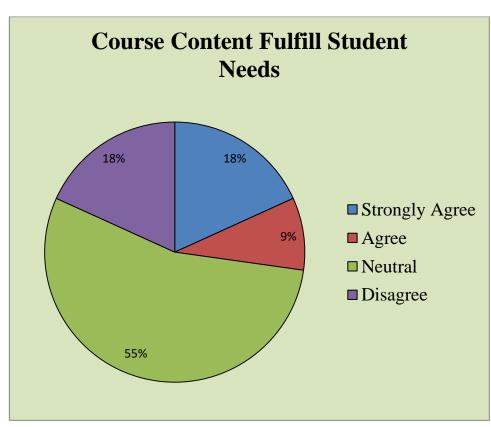

#### Teachers' feedback on Design & Review of syllabus

| Name   | of the Teacher: SUNEEL SING                                     | H BAR             | HEY   | AN, AA  | stt. Pre | sfessor (Chen                |
|--------|-----------------------------------------------------------------|-------------------|-------|---------|----------|------------------------------|
| Depart | ment: Department of C                                           | hemis             | try.  |         |          |                              |
| Mobile | No. 99061-58741                                                 |                   |       |         |          |                              |
| Acade  | mic year/ Semester: 2017-18                                     |                   |       |         |          |                              |
| Email  | bsuncelsingh agmail.c                                           | от                |       |         | •••••    |                              |
| S.No   | Statement                                                       | Strongly<br>Agree | Agree | Neutral | Disagree | Strongly<br>Disagree         |
| 1      | Current syllabus is need based.                                 |                   | V     |         |          |                              |
| 2      | Curriculum having current content.                              |                   | V     |         |          |                              |
| 3      | Programmes outcomes of the syllabi is well defined.             |                   |       |         | ~        |                              |
| 4      | Curriculum having good academic flexibility.                    |                   |       |         | ~        |                              |
| 5      | The course content fulfils the need of students.                |                   |       |         | V        |                              |
| 6      | Need of review of the syllabus.                                 |                   |       |         |          |                              |
| 7.     | Curriculum enhanced employability.                              |                   |       |         | V_       |                              |
| ft     | estions if any syllabus ith sespect to reary as per eas/student | le                | vel   | of.     | aco      | designed<br>omplen<br>ademic |
|        |                                                                 |                   |       | 6       | 0.10     | um                           |