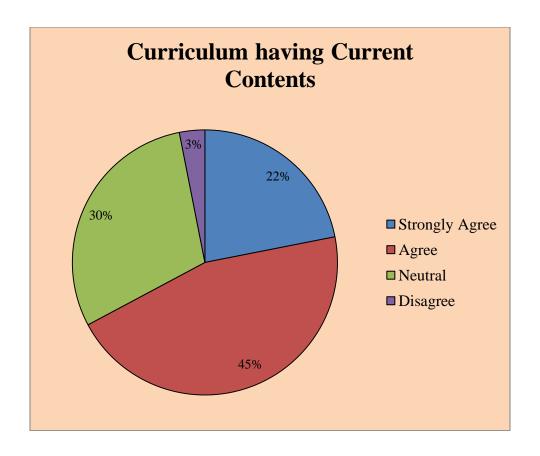

|                                                                                                                                                                                                                                                                                                                                 |

#### Govt. College for Women, Udhampur

**Teacher Feedback** 

Respondents = 53















#### Govt. College for Women, Udhampur B.A SEM I

Students Feedback

Respondents = 96 Responses in %age















#### Govt. College for Women, Udhampur B.A SEM III

Students Feedback

Respondents = 86 Responses in %age















# Govt. College for Women, Udhampur B.A SEMV

Students Feedback

Respondents = 64 Responses in %age















# Govt. College for Women, Udhampur B.COM I SEM

Students Feedback

Respondents = 19 Responses in %age















#### Govt. College for Women, Udhampur B.COM III SEM

**Students Feedback** 

Respondents = 17 Responses in %age















# Govt. College for Women, Udhampur B.COM V SEM

Students Feedback

Respondents = 22 Responses in %age















# Govt. College for Women, Udhampur B.SC SEM I

Students Feedback

Respondents = 37 Responses in %age















# Govt. College for Women, Udhampur B.SC SEM III

Students Feedback

Respondents = 37 Responses in %age















#### Govt. College for Women Udhampur

#### Feedback Form for the Academic Year: 2017 -2018

#### Teachers' feedback on Design & Review of syllabus

| Name   | of the Teacher: SUNEEL SING