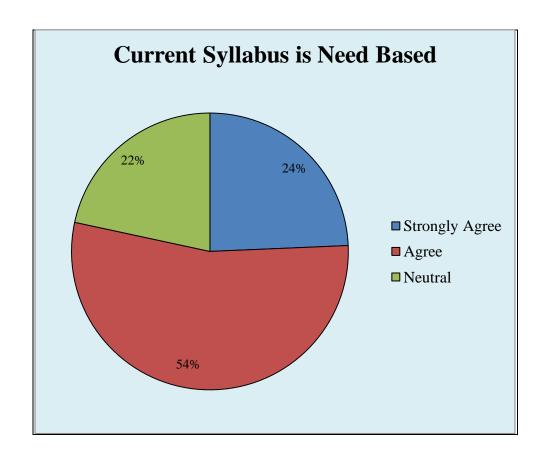

Women, Udhampur B.A SEM III

Students Feedback

Respondents = 86 Responses in %age















# Govt. College for Women, Udhampur B.A SEMV

Students Feedback

Respondents = 64 Responses in %age















# Govt. College for Women, Udhampur B.COM I SEM

Students Feedback

Respondents = 19 Responses in %age















#### Govt. College for Women, Udhampur B.COM III SEM

**Students Feedback** 

Respondents = 17 Responses in %age















# Govt. College for Women, Udhampur B.COM V SEM

Students Feedback

Respondents = 22 Responses in %age















# Govt. College for Women, Udhampur B.SC SEM I

Students Feedback

Respondents = 37 Responses in %age















# Govt. College for Women, Udhampur B.SC SEM III

Students Feedback

Respondents = 37 Responses in %age















#### Govt. College for Women Udhampur

#### Feedback Form for the Academic Year: 2017 -2018

#### Teachers' feedback on Design & Review of syllabus

| Name   | of the Teacher: SUNEEL SING                                     | H BAR             | HEY   | AN, AA  | stt. Pre | sfessor (Chen                |
|--------|-----------------------------------------------------------------|-------------------|-------|---------|----------|------------------------------|
| Depart | ment: Department of C                                           | hemis             | try.  |         |          |                              |
| Mobile | No. 99061-58741                                                 |                   |       |         |          |                              |
| Acade