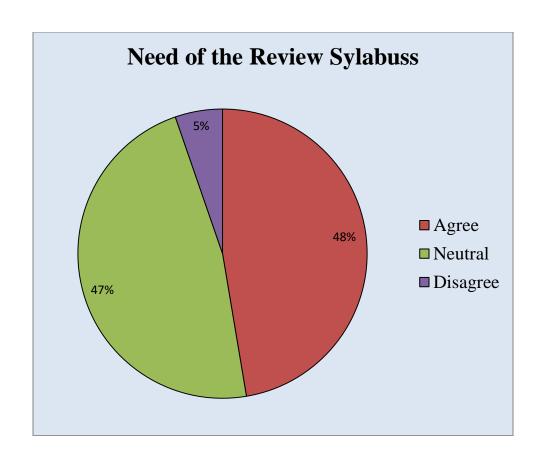

# Govt. College for Women, Udhampur B.A SEMV

Students Feedback

Respondents = 64 Responses in %age