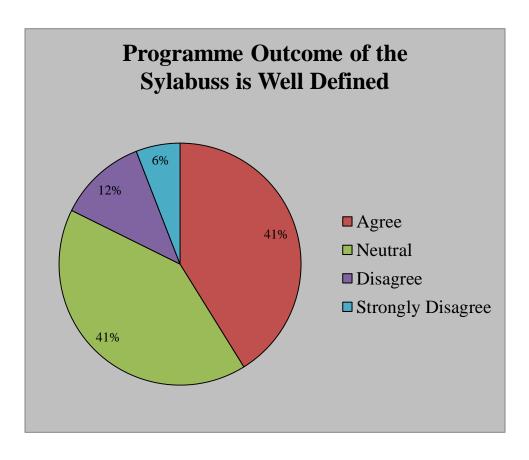

# Analysis of Students Feedback on Curriculum

**Academic Session: 2015-16** 

On an average feedback from 20 students was taken for a single course of a particular Subject

Dr. Bhavnaish Chand Coordinator IQAC GCW Udhampur