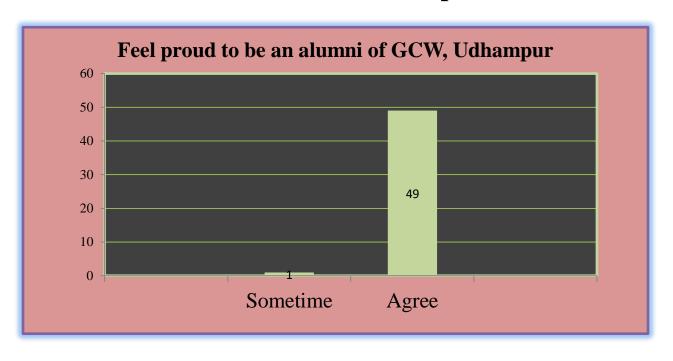

Rozia Hussain Signature of Student

Govt. College for Women, Udhampur Alumni Feedback Respondents = 53

| S. No | Statement                                                                                        | Agree/Yes | Sometimes | Disagree |
|-------|--------------------------------------------------------------------------------------------------|-----------|-----------|----------|
| 1     | Do you feel proud to be associated with GCW Udhampur as an Alumnus?                              | ~         |           |          |
| 2     | Institute organizes various kinds of activities for overall development of students.             | /         |           |          |
| 3     | Are you willing to contribute in the development of the Institute?                               | ~         |           |          |
| 4     | Institute handles student's grievance properly.                                                  |           |           |          |
| 5 .   | Institute is having adequate laboratories and equipment for practical experiences.               |           | /         |          |
| 6     | Is education imparted at GCW Udhampur is useful and relevant in your present job?                | /         |           |          |
| 7     | Do you feel that adequate knowledge was gained during your course of study?                      | /         |           |          |
| 8     | Have you obtained sufficient technical knowledge (both in theory and practical) at GCW Udhampur? | /         |           |          |
| 9     | Do you like to join the Institute Alumni Association?                                            | /         |           |          |
| 10    | Is Institute providing good hospitality as Alumni after passing out?                             | /         |           |          |
| 11    | Were the faculty members cooperative for academic support and overall development?               |           | 1         |          |
| 12    | Will you recommend your relative/friends to enroll at GCW Udhampur?                              | /         |           |          |