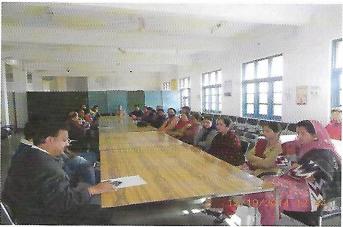

#### PARENT-TEACHER MEET [19-12-2014]:

Internal Quality Assurance Cell of the College organized a parent -teacher meet on 19<sup>th</sup> Dec. 2014. On the occasion, Prof. K.S Koushal Principal of the College welcomed the parents and sought suggestions from them for ensuring quality growth of the institution. Earlier the Principal presented report on the curricular and co-curricular activities being held in the college for the overall development of the students during the current session.

Dr. Bhavnaish Chand, Coordinator IQAC interacted with the parents and acquainted them with the need of holding such type of meets for holistic development of the students. Parents shared their views and gave valuable suggestions for improving the facilities in the institution. Senior faculty members & HOD's of all departments were also present in the meet. At the end, Dr. Shalini Sharma HOD English & member IQAC presented formal vote of thanks.