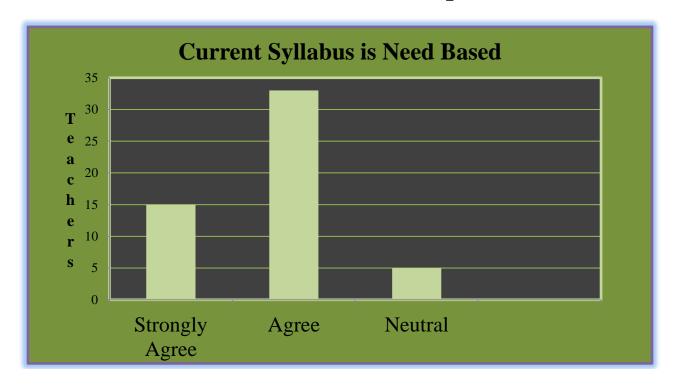

iented and suggested for enhancement of student's communication skills.                                                                                                                                                                                                                                                                                                                                   |                                                                                                                                                                                                                                                                                                                                 |

#### Govt. College for Women, Udhampur

**Teacher Feedback** 

Respondents = 53















#### Govt. College for Women, Udhampur B.A SEM I

Students Feedback

Respondents = 96 Responses in %age















#### Govt. College for Women, Udhampur B.A SEM III

Students Feedback

Respondents = 86 Responses in %age















# Govt. College for Women, Udhampur B.A SEMV

Students Feedback

Respondents = 64 Responses in %age















# Govt. College for Women, Udhampur B.COM I SEM

Students Feedback

Respondents = 19 Responses in %age















#### Govt. College for Women, Udhampur B.COM III SEM

**Students Feedback** 

Respondents = 17 Responses in %age















# Govt. College for Women, Udhampur B.COM V SEM

Students Feedback

Respondents = 22 Responses in %age















# Govt. College for Women, Udhampur B.SC SEM I

Students Feedback