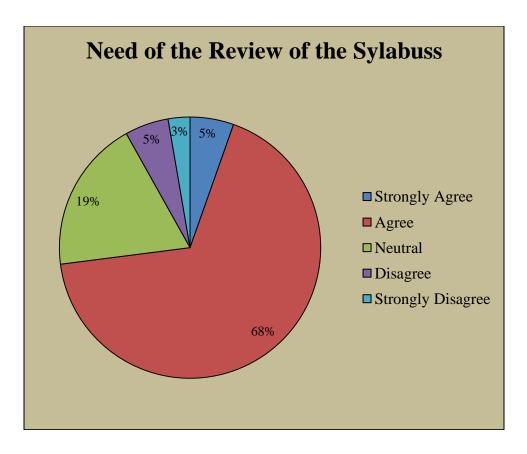

# Analysis of Students Feedback on Curriculum

**Academic Session: 2015-16** 

On an average feedback from 20 students was taken for a single course of a particular Subject

Dr. Bhavnaish Chand Coordinator IQAC GCW Udhampur

Prof. K.S. Koushal Chairperson IQAC Principal

STREAM: