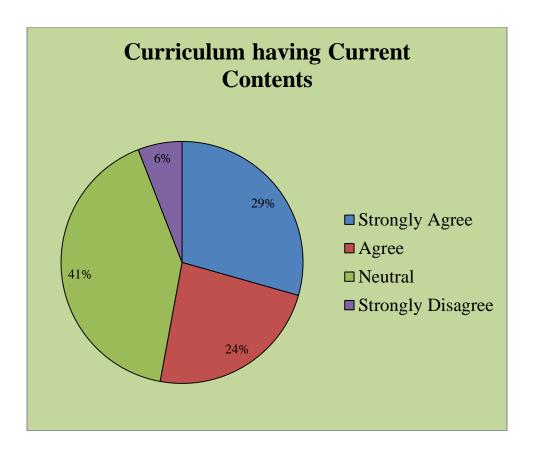

# Analysis of Students Feedback on Curriculum

**Academic Session: 2015-16** 

On an average feedback from 20 students was taken for a single course of a particular Subject

Dr. Bhavnaish Chand Coordinator IQAC GCW Udhampur