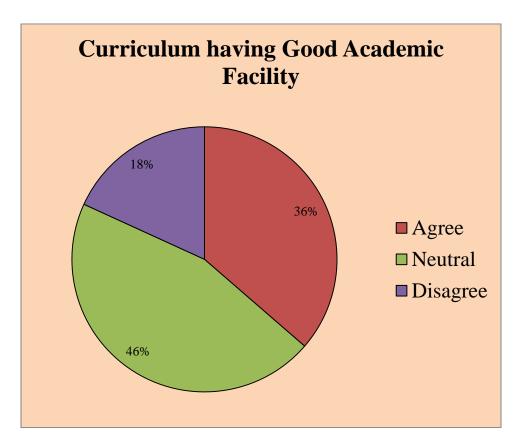

#### Teachers' feedback on Design & Review of syllabus

| Name   | of the Teacher: SUNEEL SING                                     | H BAR             | HEY   | AN, AA  | stt. Pre | sfessor (Chen                |
|--------|-----------------------------------------------------------------|-------------------|-------|---------|----------|------------------------------|
| Depart | ment: Department of C                                           | hemis             | try.  |         |          |                              |
| Mobile | No. 99061-58741                                                 |                   |       |         |          |                              |
| Acade  | mic year/ Semester: 2017-18                                     |                   |       |         |          |                              |
| Email  | bsuncelsingh agmail.c                                           | от                |       |         | •••••    |                              |
| S.No   | Statement                                                       | Strongly<br>Agree | Agree | Neutral | Disagree | Strongly<br>Disagree         |
| 1      | Current syllabus is need based.                                 |                   | V     |         |          |                              |
| 2      | Curriculum having current content.                              |                   | V     |         |          |                              |
| 3      | Programmes outcomes of the syllabi is well defined.             |                   |       |         | ~        |                              |
| 4      | Curriculum having good academic flexibility.                    |                   |       |         | ~        |                              |
| 5      | The course content fulfils the need of students.                |                   |       |         | V        |                              |
| 6      | Need of review of the syllabus.                                 |                   |       |         |          |                              |
| 7.     | Curriculum enhanced employability.                              |                   |       |         | V_       |                              |
| ft     | estions if any syllabus ith sespect to reary as per eas/student | le                | vel   | of.     | aco      | designed<br>omplen<br>ademic |
|        |                                                                 |                   |       | 6       | 0.10     | um                           |