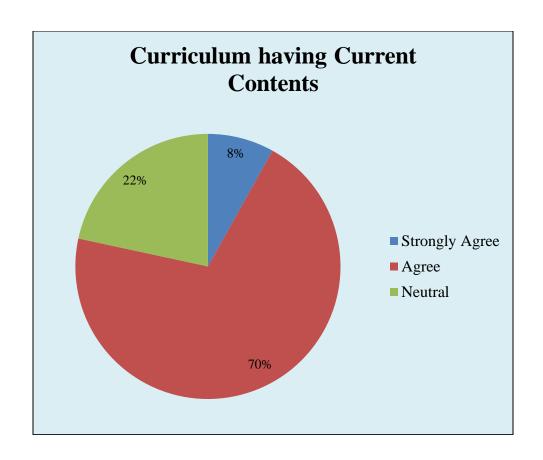

#### Teachers' feedback on Design & Review of syllabus

| Name   | of the Teacher: SUNEEL SING                                     | H BAR             | HEY   | AN, AA  | stt. Pre | sfessor (Chen                |
|--------|-----------------------------------------------------------------|-------------------|-------|---------|----------|------------------------------|
| Depart | ment: Department of C                                           | hemis             | try.  |         |          |                              |
| Mobile | No. 99061-58741                                                 |                   |       |         |          |                              |
| Acade  | mic year/ Semester: 2017-18                                     |                   |       |         |          |                              |
| Email  | bsuncelsingh agmail.c                                           | от                |       |         | •••••    |                              |
| S.No   | Statement                                                       | Strongly<br>Agree | Agree | Neutral | Disagree | Strongly<br>Disagree         |
| 1      | Current syllabus is need based.                                 |                   | V     |         |          |                              |
| 2      | Curriculum having current content.                              |                   | V     |         |          |                              |
| 3      | Programmes outcomes of the syllabi is well defined.             |                   |       |         | ~        |                              |
| 4      | Curriculum having good academic flexibility.                    |                   |       |         | ~        |                              |
| 5      | The course content fulfils the need of students.                |                   |       |         | V        |                              |
| 6      | Need of review of the syllabus.                                 |                   |       |         |          |                              |
| 7.     | Curriculum enhanced employability.                              |                   |       |         | V_       |                              |
| ft     | estions if any syllabus ith sespect to reary as per eas/student | le                | vel   | of.     | aco      | designed<br>omplen<br>ademic |
|        |                                                                 |                   |       | 6       | 0.10     | um                           |