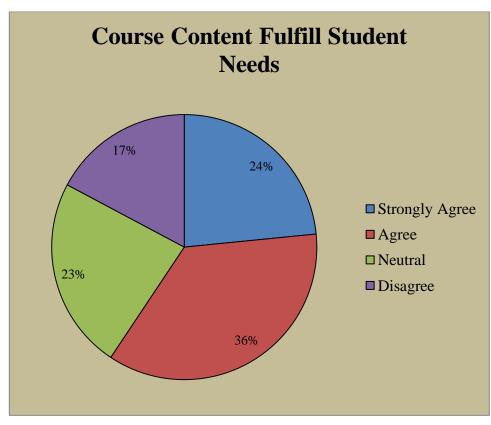

#### Govt. College for Women, Udhampur B.A SEM I

Students Feedback

Respondents = 96 Responses in %age

#### Govt. College for Women, Udhampur B.A SEM III

Students Feedback

Respondents = 86 Responses in %age

# Govt. College for Women, Udhampur B.A SEMV

Students Feedback

Respondents = 64 Responses in %age

# Govt. College for Women, Udhampur B.COM I SEM

Students Feedback

Respondents = 19 Responses in %age

#### Govt. College for Women, Udhampur B.COM III SEM

**Students Feedback** 

Respondents = 17 Responses in %age

# Govt. College for Women, Udhampur B.COM V SEM

Students Feedback

Respondents = 22 Responses in %age

# Govt. College for Women, Udhampur B.SC SEM I

Students Feedback

Respondents = 37 Responses in %age

# Govt. College for Women, Udhampur B.SC SEM III

Students Feedback

Respondents = 37 Responses in %age