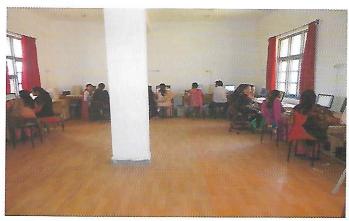

# CERTIFICATE COURSE ON COMPUTER CONCEPTS [25-02-16 to 22-04-2016]

Continuing the healthy practice of our College to enhance IT and computer skills of the students, 80-hour certificate course in computer concepts was organized by IQAC in collaboration with NIELIT Jammu. The course was sponsored by J&K State Council for Science, Technology & Innovation, District Office Udhampur.

the occasion. He said that our objective is to empower the youth with computer specific skills and knowledge. Mr. Aditya Tharmatt was the resource person for the course. About 30 students participated and successfully completed the course. It included 02 SC, 02 OBC & 26 General category students. In the end, a function was organized by IQAC to distribute the certificates among the students by the Principal of the College and Dr. Bhavnaish Chand, IQAC Coordinator.