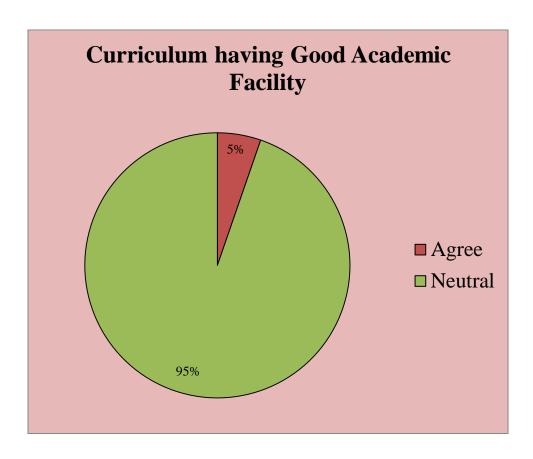

|

#### Govt. College for Women, Udhampur

**Teacher Feedback** 

Respondents = 53















#### Govt. College for Women, Udhampur B.A SEM I

Students Feedback

Respondents = 96 Responses in %age















#### Govt. College for Women, Udhampur B.A SEM III

Students Feedback

Respondents = 86 Responses in %age















# Govt. College for Women, Udhampur B.A SEMV

Students Feedback

Respondents = 64 Responses in %age















# Govt. College for Women, Udhampur B.COM I SEM

Students Feedback

Respondents = 19 Responses in %age















#### Govt. College for Women, Udhampur B.COM III SEM

**Students Feedback** 

Respondents = 17 Responses in %age















# Govt. College for Women, Udhampur B.COM V SEM

Students Feedback

Respondents = 22 Responses in %age















# Govt. College for Women, Udhampur B.SC SEM I

Students Feedback

Respondents = 37 Responses in %age















# Govt. College for Women, Udhampur B.SC SEM III

Students Feedback

Respondents = 37 Responses in %age















#### Govt. College for Women Udhampur

#### Feedback Form for the Academic Year: 2017 -2018

#### Teachers' feedback on Design & Review of syllabus

| Name   | of the Teacher: SUNEEL SING                                     | H BAR             | HEY   | AN, AA  | stt. Pre | sfessor (Chen                |
|---