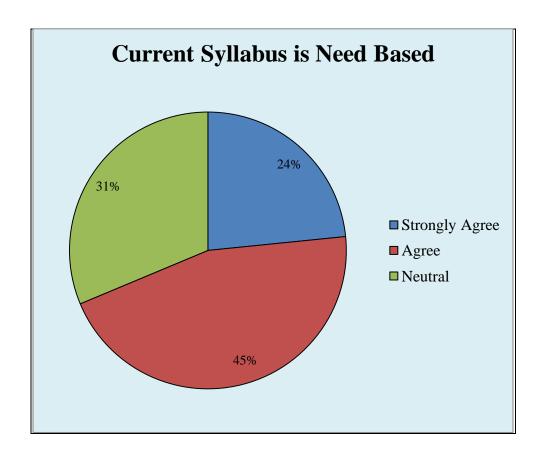

|                                                                                                                                                                                                                                                                                                                                 |

#### Govt. College for Women, Udhampur

**Teacher Feedback** 

Respondents = 53















#### Govt. College for Women, Udhampur B.A SEM I

Students Feedback

Respondents = 96 Responses in %age















#### Govt. College for Women, Udhampur B.A SEM III

Students Feedback

Respondents = 86 Responses in %age















# Govt. College for Women, Udhampur B.A SEMV

Students Feedback

Respondents = 64 Responses in %age















# Govt. College for Women, Udhampur B.COM I SEM

Students Feedback

Respondents = 19 Responses in %age















#### Govt. College for Women, Udhampur B.COM III SEM

**Students Feedback** 

Respondents = 17 Responses in %age















# Govt. College for Women, Udhampur B.COM V SEM

Students Feedback

Respondents = 22 Responses in %age















# Govt. College for Women, Udhampur B.SC SEM I

Students Feedback

Respondents = 37 Responses in %age















# Govt. College for Women, Udhampur B.SC SEM III

Students Feedback

Respondents = 37 Responses in %age















#### Govt. College for Women Udhampur

#### Feedback Form for the Academic Year: 2017 -2018

#### Teachers' feedback on Design & Review of syllabus

| Name   | of the Teacher: SUNEEL SIN