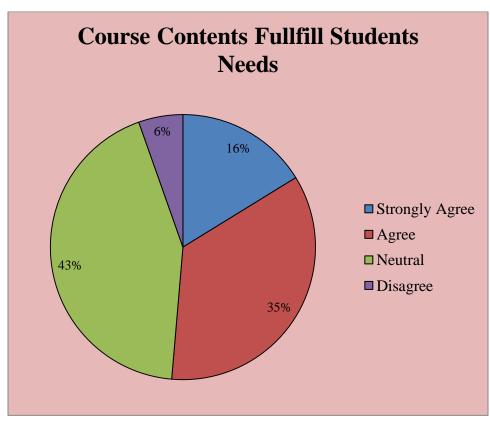

#### Govt. College for Women, Udhampur B.A SEM I

Students Feedback

Respondents = 96 Responses in %age

#### Govt. College for Women, Udhampur B.A SEM III

Students Feedback

Respondents = 86 Responses in %age

# Govt. College for Women, Udhampur B.A SEMV

Students Feedback

Respondents = 64 Responses in %age

# Govt. College for Women, Udhampur B.COM I SEM

Students Feedback

Respondents = 19 Responses in %age

#### Govt. College for Women, Udhampur B.COM III SEM

**Students Feedback** 

Respondents = 17 Responses in %age

# Govt. College for Women, Udhampur B.COM V SEM

Students Feedback

Respondents = 22 Responses in %age

# Govt. College for Women, Udhampur B.SC SEM I

Students Feedback

Respondents = 37 Responses in %age

# Govt. College for Women, Udhampur B.SC SEM III

Students Feedback

Respondents = 37 Responses in %age