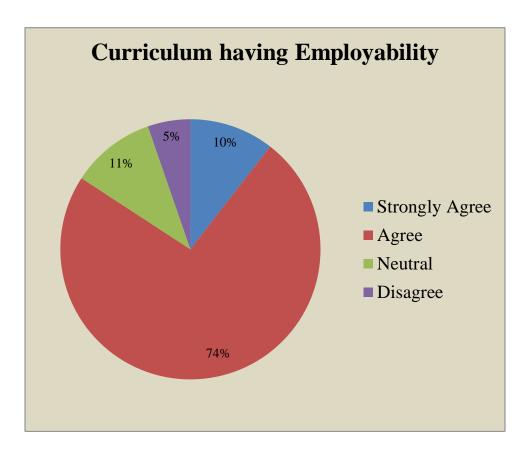

# Govt. College for Women, Udhampur B.A SEMV

Students Feedback

Respondents = 64 Responses in %age