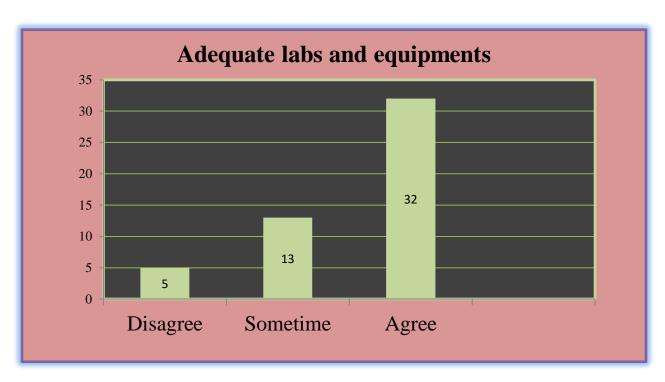

| S. No | Statement                                                                                        | Agree/Yes | Sometimes | Disagree |
|-------|--------------------------------------------------------------------------------------------------|-----------|-----------|----------|
| 1     | Do you feel proud to be associated with GCW Udhampur as an Alumnus?                              | ~         |           |          |
| 2     | Institute organizes various kinds of activities for overall development of students.             | /         |           |          |
| 3     | Are you willing to contribute in the development of the Institute?                               | ~         |           |          |
| 4     | Institute handles student's grievance properly.                                                  |           |           |          |
| 5 .   | Institute is having adequate laboratories and equipment for practical experiences.               |           | /         |          |
| 6     | Is education imparted at GCW Udhampur is useful and relevant in your present job?                | /         |           |          |
| 7     | Do you feel that adequate knowledge was gained during your course of study?                      | /         |           |          |
| 8     | Have you obtained sufficient technical knowledge (both in theory and practical) at GCW Udhampur? | /         |           |          |
| 9     | Do you like to join the Institute Alumni Association?                                            | /         |           |          |
| 10    | Is Institute providing good hospitality as Alumni after passing out?                             | /         |           |          |
| 11    | Were the faculty members cooperative for academic support and overall development?               |           | 1         |          |
| 12    | Will you recommend your relative/friends to enroll at GCW Udhampur?                              | /         |           |          |