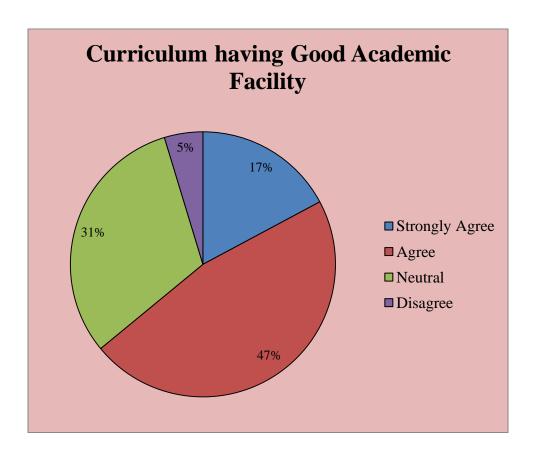

#### Govt. College for Women, Udhampur B.A SEM I

Students Feedback

Respondents = 96 Responses in %age

#### Govt. College for Women, Udhampur B.A SEM III

Students Feedback

Respondents = 86 Responses in %age

# Govt. College for Women, Udhampur B.A SEMV

Students Feedback

Respondents = 64 Responses in %age

# Govt. College for Women, Udhampur B.COM I SEM

Students Feedback

Respondents = 19 Responses in %age

#### Govt. College for Women, Udhampur B.COM III SEM

**Students Feedback** 

Respondents = 17 Responses in %age

# Govt. College for Women, Udhampur B.COM V SEM

Students Feedback

Respondents = 22 Responses in %age

# Govt. College for Women, Udhampur B.SC SEM I

Students Feedback

Respondents = 37 Responses in %age

# Govt. College for Women, Udhampur B.SC SEM III

Students Feedback

Respondents = 37 Responses in %age