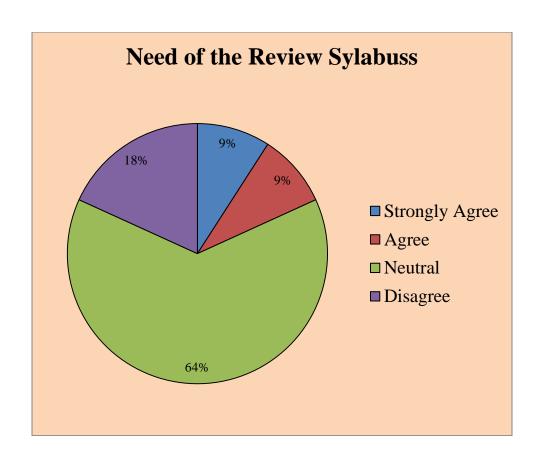

#### Teachers' feedback on Design & Review of syllabus

| Name   | of the Teacher: SUNEEL SING                                     | H BAR             | HEY   | AN, AA  | stt. Pre | sfessor (Chen                |
|--------|-----------------------------------------------------------------|-------------------|-------|---------|----------|------------------------------|
| Depart | ment: Department of C                                           | hemis             | try.  |         |          |                              |
| Mobile | No. 99061-58741                                                 |                   |       |         |          |                              |
| Acade  | mic year/ Semester: 2017-18                                     |                   |       |         |          |                              |
| Email  | bsuncelsingh agmail.c                                           | от                |       |         | •••••    |                              |
| S.No   | Statement                                                       | Strongly<br>Agree | Agree | Neutral | Disagree | Strongly<br>Disagree         |
| 1      | Current syllabus is need based.                                 |                   | V     |         |          |                              |
| 2      | Curriculum having current content.                              |                   | V     |         |          |                              |
| 3      | Programmes outcomes of the syllabi is well defined.             |                   |       |         | ~        |                              |
| 4      | Curriculum having good academic flexibility.                    |                   |       |         | ~        |                              |
| 5      | The course content fulfils the need of students.                |                   |       |         | V        |                              |
| 6      | Need of review of the syllabus.                                 |                   |       |         |          |                              |
| 7.     | Curriculum enhanced employability.                              |                   |       |         | V_       |                              |
| ft     | estions if any syllabus ith sespect to reary as per eas/student | le                | vel   | of.     | aco      | designed<br>omplen<br>ademic |
|        |                                                                 |                   |       | 6       | 0.10     | um                           |