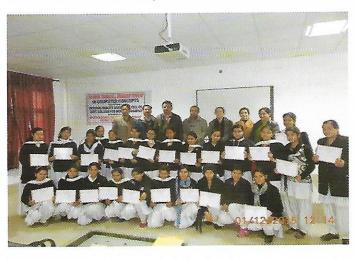

# CERTIFICATE COURSE ON COMPUTER CONCEPTS [25-02-16 to 22-04-2016]

Continuing the healthy practice of our College to enhance IT and computer skills of the students, 80-hour certificate course in computer concepts was organized by IQAC in collaboration with NIELIT Jammu. The course was sponsored by J&K State Council for Science, Technology & Innovation, District Office Udhampur.

the occasion. He said that our objective is to empower the youth with computer specific skills and knowledge. Mr. Aditya Tharmatt was the resource person for the course. About 30 students participated and successfully completed the course. It included 02 SC, 02 OBC & 26 General category students. In the end, a function was organized by IQAC to distribute the certificates among the students by the Principal of the College and Dr. Bhavnaish Chand, IQAC Coordinator.