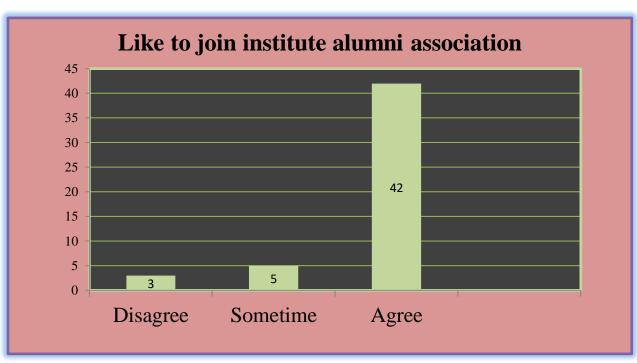

| S. No | Statement                                                                                        | Agree/Yes | Sometimes | Disagree |
|-------|--------------------------------------------------------------------------------------------------|-----------|-----------|----------|
| 1     | Do you feel proud to be associated with GCW Udhampur as an Alumnus?                              | ~         |           |          |
| 2     | Institute organizes various kinds of activities for overall development of students.             | /         |           |          |
| 3     | Are you willing to contribute in the development of the Institute?                               | ~         |           |          |
| 4     | Institute handles student's grievance properly.                                                  |           |           |          |
| 5 .   | Institute is having adequate laboratories and equipment for practical experiences.               |           | /         |          |
| 6     | Is education imparted at GCW Udhampur is useful and relevant in your present job?                | /         |           |          |
| 7     | Do you feel that adequate knowledge was gained during your course of study?                      | /         |           |          |
| 8     | Have you obtained sufficient technical knowledge (both in theory and practical) at GCW Udhampur? | /         |           |          |
| 9     | Do you like to join the Institute Alumni Association?                                            | /         |           |          |
| 10    | Is Institute providing good hospitality as Alumni after passing out?                             | /         |           |          |
| 11    | Were the faculty members cooperative for academic support and overall development?               |           | 1         |          |
| 12    | Will you recommend your relative/friends to enroll at GCW Udhampur?                              | /         |           |          |