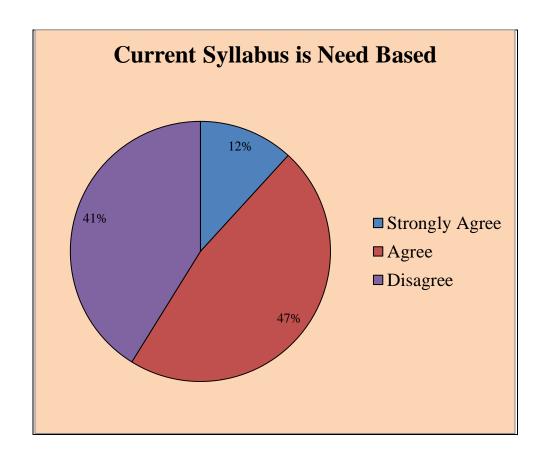

# Govt. College for Women, Udhampur B.A SEMV

Students Feedback

Respondents = 64 Responses in %age