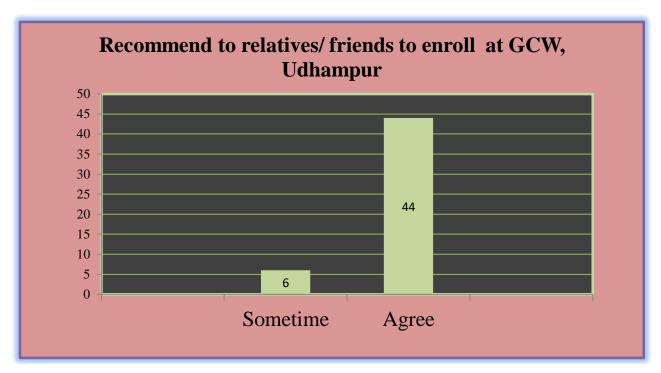

| S. No | Statement                                                                                        | Agree/Yes | Sometimes | Disagree |
|-------|--------------------------------------------------------------------------------------------------|-----------|-----------|----------|
| 1     | Do you feel proud to be associated with GCW Udhampur as an Alumnus?                              | ~         |           |          |
| 2     | Institute organizes various kinds of activities for overall development of students.             | /         |           |          |
| 3     | Are you willing to contribute in the development of the Institute?                               | ~         |           |          |
| 4     | Institute handles student's grievance properly.                                                  |           |           |          |
| 5 .   | Institute is having adequate laboratories and equipment for practical experiences.               |           | /         |          |
| 6     | Is education imparted at GCW Udhampur is useful and relevant in your present job?                | /         |           |          |
| 7     | Do you feel that adequate knowledge was gained during your course of study?                      | /         |           |          |
| 8     | Have you obtained sufficient technical knowledge (both in theory and practical) at GCW Udhampur? | /         |           |          |
| 9     | Do you like to join the Institute Alumni Association?                                            | /         |           |          |
| 10    | Is Institute providing good hospitality as Alumni after passing out?                             | /         |           |          |
| 11    | Were the faculty members cooperative for academic support and overall development?               |           | 1         |          |
| 12    | Will you recommend your relative/friends to enroll at GCW Udhampur?                              | /         |           |          |