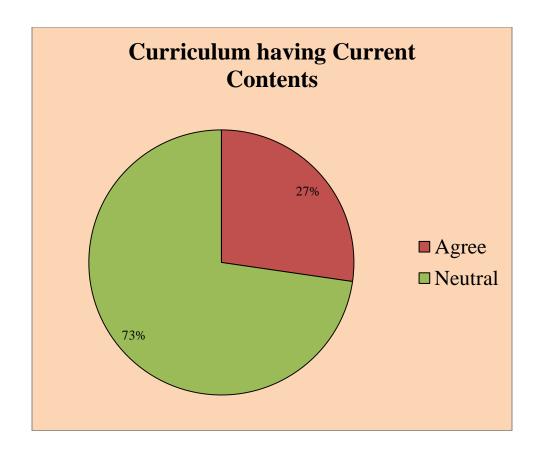

## Govt. College for Women, Udhampur

**Teacher Feedback** 

Respondents = 53















#### Govt. College for Women, Udhampur B.A SEM I

Students Feedback

Respondents = 96 Responses in %age















#### Govt. College for Women, Udhampur B.A SEM III

Students Feedback

Respondents = 86 Responses in %age















# Govt. College for Women, Udhampur B.A SEMV

Students Feedback

Respondents = 64 Responses in %age















# Govt. College for Women, Udhampur B.COM I SEM

Students Feedback

Respondents = 19 Responses in %age















#### Govt. College for Women, Udhampur B.COM III SEM

**Students Feedback** 

Respondents = 17 Responses in %age















# Govt. College for Women, Udhampur B.COM V SEM

Students Feedback

Respondents = 22 Responses in %age















# Govt. College for Women, Udhampur B.SC SEM I

Students Feedback

Respondents = 37 Responses in %age















# Govt. College for Women, Udhampur B.SC SEM III

Students Feedback

Respondents = 37 Responses in %age















#### Govt. College for Women Udhampur

#### Feedback Form for the Academic Year: 2017 -2018

#### Teachers' feedback on Design & Review of syllabus

| Name   | of the Teacher: SUNEEL SING                                     | H BAR             | HEY   | AN, AA  | stt. Pre | sfessor (Chen                |
|--------|-----------------------------------------------------------------|-------------------|-------|---------|----------|------------------------------|
| Depart | ment: Department of C                                           | hemis