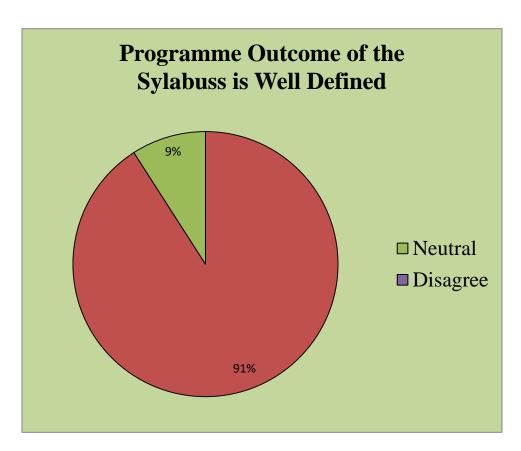

#### Teachers' feedback on Design & Review of syllabus

| Name   | of the Teacher: SUNEEL SING                                     | H BAR             | HEY   | AN, AA  | stt. Pre | sfessor (Chen                |
|--------|-----------------------------------------------------------------|-------------------|-------|---------|----------|------------------------------|
| Depart | ment: Department of C                                           | hemis             | try.  |         |          |                              |
| Mobile | No. 99061-58741                                                 |                   |       |         |          |                              |
| Acade  | mic year/ Semester: 2017-18                                     |                   |       |         |          |                              |
| Email  | bsuncelsingh agmail.c                                           | от                |       |         | •••••    |                              |
| S.No   | Statement                                                       | Strongly<br>Agree | Agree | Neutral | Disagree | Strongly<br>Disagree         |
| 1      | Current syllabus is need based.                                 |                   | V     |         |          |                              |
| 2      | Curriculum having current content.                              |                   | V     |         |          |                              |
| 3      | Programmes outcomes of the syllabi is well defined.             |                   |       |         | ~        |                              |
| 4      | Curriculum having good academic flexibility.                    |                   |       |         | ~        |                              |
| 5      | The course content fulfils the need of students.                |                   |       |         | V        |                              |
| 6      | Need of review of the syllabus.                                 |                   |       |         |          |                              |
| 7.     | Curriculum enhanced employability.                              |                   |       |         | V_       |                              |
| ft     | estions if any syllabus ith sespect to reary as per eas/student | le                | vel   | of.     | aco      | designed<br>omplen<br>ademic |
|        |                                                                 |                   |       | 6       | 0.10     | um                           |