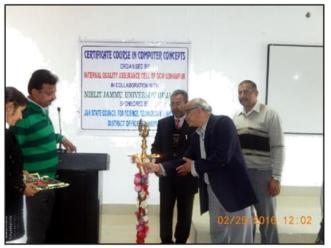

# CERTIFICATE COURSE ON COMPUTER CONCEPTS [25-02-16 to 22-04-2016]

Continuing the healthy practice of our College to enhance IT and computer skills of the students, 80-hour certificate course in computer concepts was organized by IQAC in collaboration with NIELIT Jammu. The course was sponsored by J&K State Council for Science, Technology & Innovation, District Office Udhampur.

Prof. K.S. Koushal Principal of the college inaugurated the course. He congratulated Dr. Bhavnaish Chand Coordinator IQAC for organizing such a course to

promote computer literacy rate among the deserving and needy students. He said that in this era of ICT, students with certificate in such type of course will definitely h a v e a n e d g e o v e r t h e i r counterparts in the market place.

Earlier the course began with lighting of traditional lamp by the Principal of the College Prof. K.S. Koushal, Sh. V.S.

Krshnamurthy Chief Workshop Suptd. NIELIT, Jammu, Dr. Bhavnaish Chand, Dr. Arun Sharma (HOD Chemistry) and other dignatories followed by welcome address by Dr. Bhavnaish Chand. V.S. Krishnamurthy Chief Workshop Suptd. NIELIT also spoke on