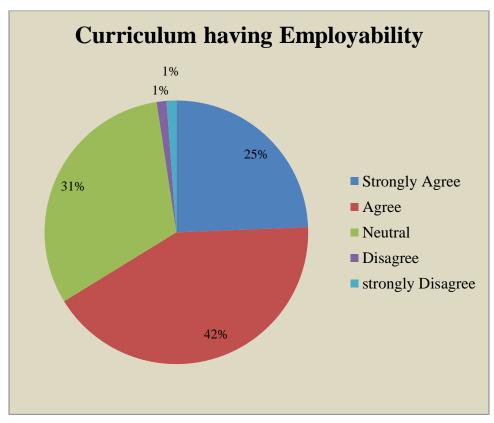

|                                                                                                                                                                                                                                                                                                                                 |

#### Govt. College for Women, Udhampur

**Teacher Feedback** 

Respondents = 53















#### Govt. College for Women, Udhampur B.A SEM I

Students Feedback

Respondents = 96 Responses in %age















#### Govt. College for Women, Udhampur B.A SEM III

Students Feedback

Respondents = 86 Responses in %age















# Govt. College for Women, Udhampur B.A SEMV

Students Feedback

Respondents = 64 Responses in %age















# Govt. College for Women, Udhampur B.COM I SEM

Students Feedback

Respondents = 19 Responses in %age















#### Govt. College for Women, Udhampur B.COM III SEM

**Students Feedback** 

Respondents = 17 Responses in %age















# Govt. College for Women, Udhampur B.COM V SEM

Students Feedback

Respondents = 22 Responses in %age















# Govt. College for Women, Udhampur B.SC SEM I

Students Feedback

Respondents = 37 Responses in %age















# Govt. College for Women, Udhampur B.SC SEM III

Students Feedback

Respondents = 37 Responses in %age















#### Govt. College for Women Udhampur

#### Feedback Form for the Academic Year: 20