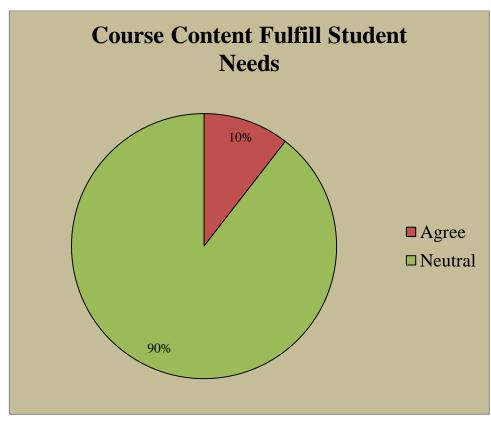

# Govt. College for Women, Udhampur B.A SEMV

Students Feedback

Respondents = 64 Responses in %age