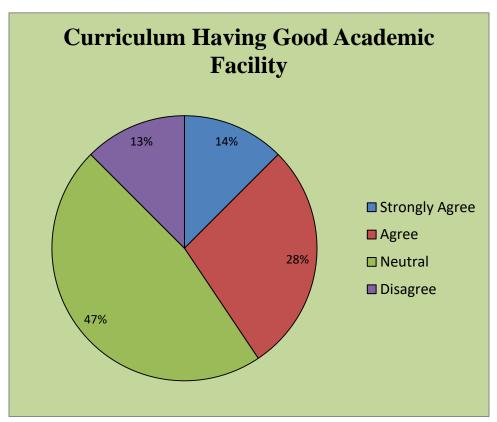

# Analysis of Students Feedback on Curriculum

**Academic Session: 2015-16** 

On an average feedback from 20 students was taken for a single course of a particular Subject

Dr. Bhavnaish Chand Coordinator IQAC GCW Udhampur