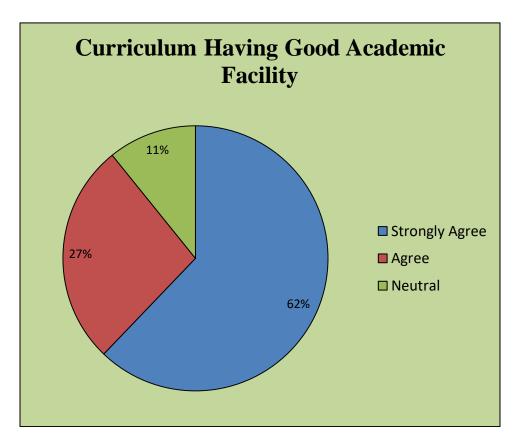

# Analysis of Students Feedback on Curriculum

**Academic Session: 2015-16** 

On an average feedback from 20 students was taken for a single course of a particular Subject

Dr. Bhavnaish Chand Coordinator IQAC GCW Udhampur

Prof. K.S. Koushal Chairperson IQAC Principal

STREAM: