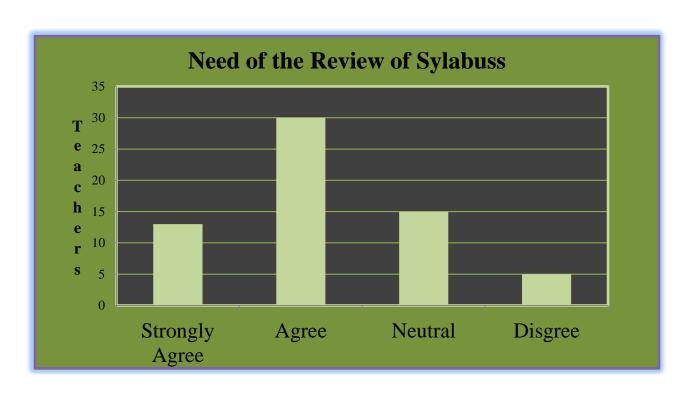

suggested for enhancement of student's communication skills.                                                                                                                                                                                                                                                                                                                                   |                                                                                                                                                                                                                                                                                                                                 |

#### Govt. College for Women, Udhampur

**Teacher Feedback** 

Respondents = 53















#### Govt. College for Women, Udhampur B.A SEM I

Students Feedback

Respondents = 96 Responses in %age















#### Govt. College for Women, Udhampur B.A SEM III

Students Feedback

Respondents = 86 Responses in %age















# Govt. College for Women, Udhampur B.A SEMV

Students Feedback

Respondents = 64 Responses in %age















# Govt. College for Women, Udhampur B.COM I SEM

Students Feedback

Respondents = 19 Responses in %age















#### Govt. College for Women, Udhampur B.COM III SEM

**Students Feedback** 

Respondents = 17 Responses in %age















# Govt. College for Women, Udhampur B.COM V SEM

Students Feedback

Respondents = 22 Responses in %age















# Govt. College for Women, Udhampur B.SC SEM I

Students Feedback

Respondent