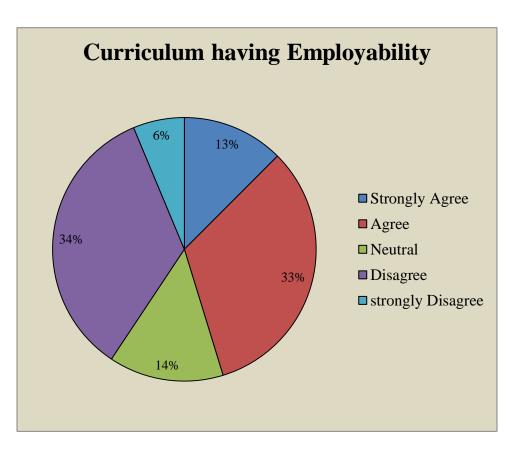

#### Govt. College for Women, Udhampur B.A SEM I

Students Feedback

Respondents = 96 Responses in %age

#### Govt. College for Women, Udhampur B.A SEM III

Students Feedback

Respondents = 86 Responses in %age

# Govt. College for Women, Udhampur B.A SEMV

Students Feedback

Respondents = 64 Responses in %age

# Govt. College for Women, Udhampur B.COM I SEM

Students Feedback

Respondents = 19 Responses in %age

#### Govt. College for Women, Udhampur B.COM III SEM

**Students Feedback** 

Respondents = 17 Responses in %age

# Govt. College for Women, Udhampur B.COM V SEM

Students Feedback

Respondents = 22 Responses in %age

# Govt. College for Women, Udhampur B.SC SEM I

Students Feedback

Respondents = 37 Responses in %age

# Govt. College for Women, Udhampur B.SC SEM III

Students Feedback

Respondents = 37 Responses in %age