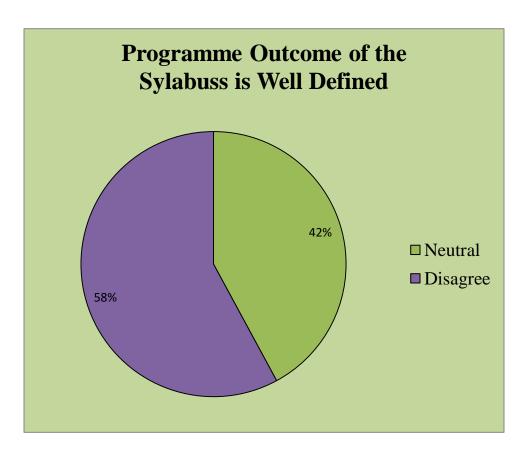

|

#### Govt. College for Women, Udhampur

**Teacher Feedback** 

Respondents = 53















#### Govt. College for Women, Udhampur B.A SEM I

Students Feedback

Respondents = 96 Responses in %age















#### Govt. College for Women, Udhampur B.A SEM III

Students Feedback

Respondents = 86 Responses in %age















# Govt. College for Women, Udhampur B.A SEMV

Students Feedback

Respondents = 64 Responses in %age















# Govt. College for Women, Udhampur B.COM I SEM

Students Feedback

Respondents = 19 Responses in %age















#### Govt. College for Women, Udhampur B.COM III SEM

**Students Feedback** 

Respondents = 17 Responses in %age















# Govt. College for Women, Udhampur B.COM V SEM

Students Feedback

Respondents = 22 Responses in %age















# Govt. College for Women, Udhampur B.SC SEM I

Students Feedback

Respondents = 37 Responses in %age















# Govt. College for Women, Udhampur B.SC SEM III

Students Feedback

Respondents = 37 Responses in %age















#### Govt. College for Women Udhampur

#### Feedback Form for the Academic Year: 2017 -2018

#### Teachers' feedback on Design & Review of syllabus

| Name   | of the Teacher: SUNEEL SING                                     | H BAR             | HEY   | AN, AA  | stt. Pre | sfessor (Chen                |
|-