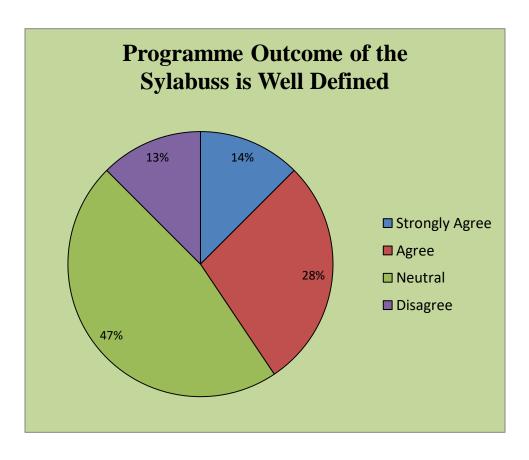

|                                                                                                                                                                                                                                                                                                                                 |

#### Govt. College for Women, Udhampur

**Teacher Feedback** 

Respondents = 53















#### Govt. College for Women, Udhampur B.A SEM I

Students Feedback

Respondents = 96 Responses in %age















#### Govt. College for Women, Udhampur B.A SEM III

Students Feedback

Respondents = 86 Responses in %age















# Govt. College for Women, Udhampur B.A SEMV

Students Feedback

Respondents = 64 Responses in %age















# Govt. College for Women, Udhampur B.COM I SEM

Students Feedback

Respondents = 19 Responses in %age















#### Govt. College for Women, Udhampur B.COM III SEM

**Students Feedback** 

Respondents = 17 Responses in %age















# Govt. College for Women, Udhampur B.COM V SEM

Students Feedback

Respondents = 22 Responses in %age















# Govt. College for Women, Udhampur B.SC SEM I

Students Feedback

Respondents = 37 Responses in %age















# Govt. College for Women, Udhampur B.SC SEM III

Students Feedback

Respondents = 37 Responses in %age















#### Govt. College for Women Udhampur

#### Feedback Form for the Academic Year: 2017 -2018

#### Teachers' feedback on Design & Review of syllabus

| Name   | of the Teacher: SUNEEL SING