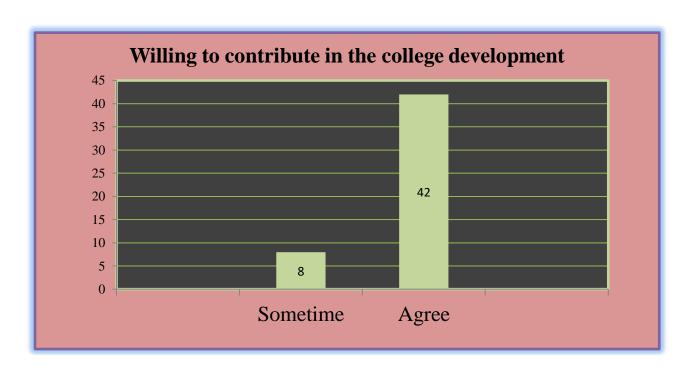

| S. No | Statement                                                                                        | Agree/Yes | Sometimes | Disagree |
|-------|--------------------------------------------------------------------------------------------------|-----------|-----------|----------|
| 1     | Do you feel proud to be associated with GCW Udhampur as an Alumnus?                              | ~         |           |          |
| 2     | Institute organizes various kinds of activities for overall development of students.             | /         |           |          |
| 3     | Are you willing to contribute in the development of the Institute?                               | ~         |           |          |
| 4     | Institute handles student's grievance properly.                                                  |           |           |          |
| 5 .   | Institute is having adequate laboratories and equipment for practical experiences.               |           | /         |          |
| 6     | Is education imparted at GCW Udhampur is useful and relevant in your present job?                | /         |           |          |
| 7     | Do you feel that adequate knowledge was gained during your course of study?                      | /         |           |          |
| 8     | Have you obtained sufficient technical knowledge (both in theory and practical) at GCW Udhampur? | /         |           |          |
| 9     | Do you like to join the Institute Alumni Association?                                            | /         |           |          |
| 10    | Is Institute providing good hospitality as Alumni after passing out?                             | /         |           |          |
| 11    | Were the faculty members cooperative for academic support and overall development?               |           | 1         |          |
| 12    | Will you recommend your relative/friends to enroll at GCW Udhampur?                              | /         |           |          |