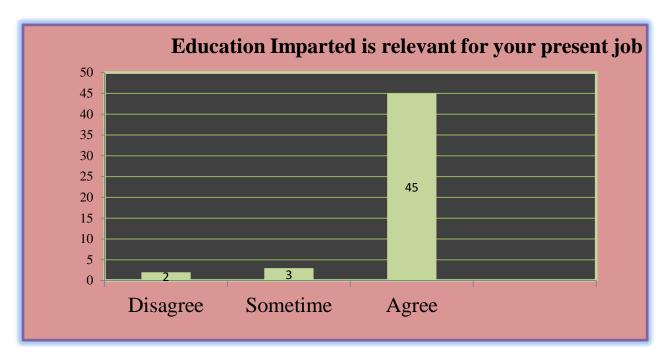

| S. No | Statement                                                                                        | Agree/Yes | Sometimes | Disagree |
|-------|--------------------------------------------------------------------------------------------------|-----------|-----------|----------|
| 1     | Do you feel proud to be associated with GCW Udhampur as an Alumnus?                              | ~         |           |          |
| 2     | Institute organizes various kinds of activities for overall development of students.             | /         |           |          |
| 3     | Are you willing to contribute in the development of the Institute?                               | ~         |           |          |
| 4     | Institute handles student's grievance properly.                                                  |           |           |          |
| 5 .   | Institute is having adequate laboratories and equipment for practical experiences.               |           | /         |          |
| 6     | Is education imparted at GCW Udhampur is useful and relevant in your present job?                | /         |           |          |
| 7     | Do you feel that adequate knowledge was gained during your course of study?                      | /         |           |          |
| 8     | Have you obtained sufficient technical knowledge (both in theory and practical) at GCW Udhampur? | /         |           |          |
| 9     | Do you like to join the Institute Alumni Association?                                            | /         |           |          |
| 10    | Is Institute providing good hospitality as Alumni after passing out?                             | /         |           |          |
| 11    | Were the faculty members cooperative for academic support and overall development?               |           | 1         |          |
| 12    | Will you recommend your relative/friends to enroll at GCW Udhampur?                              | /         |           |          |