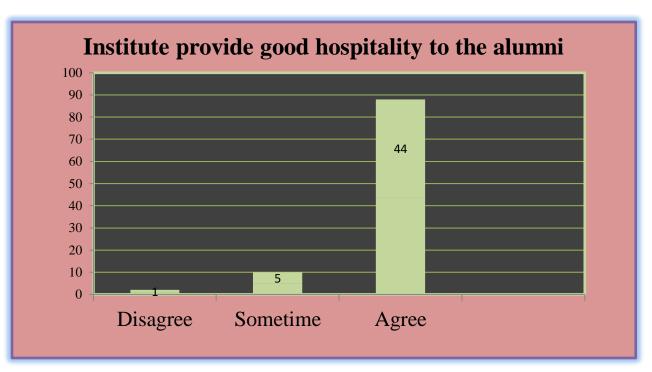

| S. No | Statement                                                                                        | Agree/Yes | Sometimes | Disagree |
|-------|--------------------------------------------------------------------------------------------------|-----------|-----------|----------|
| 1     | Do you feel proud to be associated with GCW Udhampur as an Alumnus?                              | ~         |           |          |
| 2     | Institute organizes various kinds of activities for overall development of students.             | /         |           |          |
| 3     | Are you willing to contribute in the development of the Institute?                               | ~         |           |          |
| 4     | Institute handles student's grievance properly.                                                  |           |           |          |
| 5 .   | Institute is having adequate laboratories and equipment for practical experiences.               |           | /         |          |
| 6     | Is education imparted at GCW Udhampur is useful and relevant in your present job?                | /         |           |          |
| 7     | Do you feel that adequate knowledge was gained during your course of study?                      | /         |           |          |
| 8     | Have you obtained sufficient technical knowledge (both in theory and practical) at GCW Udhampur? | /         |           |          |
| 9     | Do you like to join the Institute Alumni Association?                                            | /         |           |          |
| 10    | Is Institute providing good hospitality as Alumni after passing out?                             | /         |           |          |
| 11    | Were the faculty members cooperative for academic support and overall development?               |           | 1         |          |
| 12    | Will you recommend your relative/friends to enroll at GCW Udhampur?                              | /         |           |          |