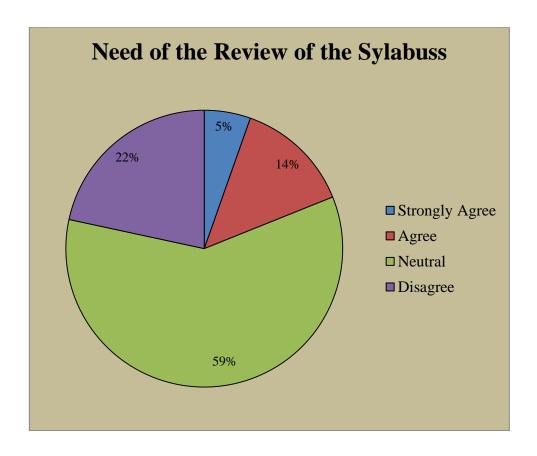

#### Govt. College for Women, Udhampur B.A SEM I

Students Feedback

Respondents = 96 Responses in %age

#### Govt. College for Women, Udhampur B.A SEM III

Students Feedback

Respondents = 86 Responses in %age

# Govt. College for Women, Udhampur B.A SEMV

Students Feedback

Respondents = 64 Responses in %age

# Govt. College for Women, Udhampur B.COM I SEM

Students Feedback

Respondents = 19 Responses in %age

#### Govt. College for Women, Udhampur B.COM III SEM

**Students Feedback** 

Respondents = 17 Responses in %age

# Govt. College for Women, Udhampur B.COM V SEM

Students Feedback

Respondents = 22 Responses in %age

# Govt. College for Women, Udhampur B.SC SEM I

Students Feedback

Respondents = 37 Responses in %age

# Govt. College for Women, Udhampur B.SC SEM III

Students Feedback

Respondents = 37 Responses in %age