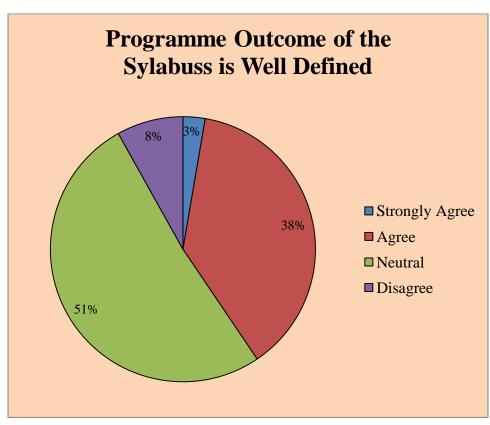

en, Udhampur B.A SEM III

Students Feedback

Respondents = 86 Responses in %age















# Govt. College for Women, Udhampur B.A SEMV

Students Feedback

Respondents = 64 Responses in %age















# Govt. College for Women, Udhampur B.COM I SEM

Students Feedback

Respondents = 19 Responses in %age















#### Govt. College for Women, Udhampur B.COM III SEM

**Students Feedback** 

Respondents = 17 Responses in %age















# Govt. College for Women, Udhampur B.COM V SEM

Students Feedback

Respondents = 22 Responses in %age















# Govt. College for Women, Udhampur B.SC SEM I

Students Feedback

Respondents = 37 Responses in %age















# Govt. College for Women, Udhampur B.SC SEM III

Students Feedback

Respondents = 37 Responses in %age















#### Govt. College for Women Udhampur

#### Feedback Form for the Academic Year: 2017 -2018

#### Teachers' feedback on Design & Review of syllabus

| Name   | of the Teacher: SUNEEL SING                                     | H BAR             | HEY   | AN, AA  | stt. Pre | sfessor (Chen                |
|--------|-----------------------------------------------------------------|-------------------|-------|---------|----------|------------------------------|
| Depart | ment: Department of C                                           | hemis             | try.  |         |          |                              |
| Mobile | No. 99061-58741                                                 |                   |       |         |          |                              |
| Acade  | mi