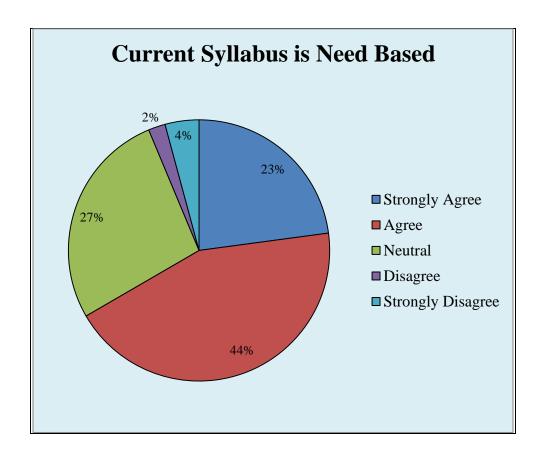

|                                                                                                                                                                                                                                                                                                                                 |

#### Govt. College for Women, Udhampur

**Teacher Feedback** 

Respondents = 53















#### Govt. College for Women, Udhampur B.A SEM I

Students Feedback

Respondents = 96 Responses in %age















#### Govt. College for Women, Udhampur B.A SEM III

Students Feedback

Respondents = 86 Responses in %age















# Govt. College for Women, Udhampur B.A SEMV

Students Feedback

Respondents = 64 Responses in %age















# Govt. College for Women, Udhampur B.COM I SEM

Students Feedback

Respondents = 19 Responses in %age















#### Govt. College for Women, Udhampur B.COM III SEM

**Students Feedback** 

Respondents = 17 Responses in %age















# Govt. College for Women, Udhampur B.COM V SEM

Students Feedback

Respondents = 22 Responses in %age















# Govt. College for Women, Udhampur B.SC SEM I

Students Feedback

Respondents = 37 Responses in %age















# Govt. College for Women, Udhampur B.SC SEM III

Students Feedback