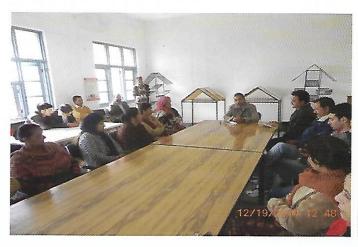

#### PARENT-TEACHER MEET [19-12-2014]:

Internal Quality Assurance Cell of the College organized a parent -teacher meet on 19<sup>th</sup> Dec. 2014. On the occasion, Prof. K.S Koushal Principal of the College welcomed the parents and sought suggestions from them for ensuring quality growth of the institution. Earlier the Principal presented report on the curricular and co-curricular activities being held in the college for the overall development of the students during the current session.

Dr. Bhavnaish Chand, Coordinator IQAC interacted with the parents and acquainted them with the need of holding such type of meets for holistic development of the students. Parents shared their views and gave valuable suggestions for improving the facilities in the institution. Senior faculty members & HOD's of all departments were also present in the meet. At the end, Dr. Shalini Sharma HOD English & member IQAC presented formal vote of thanks.