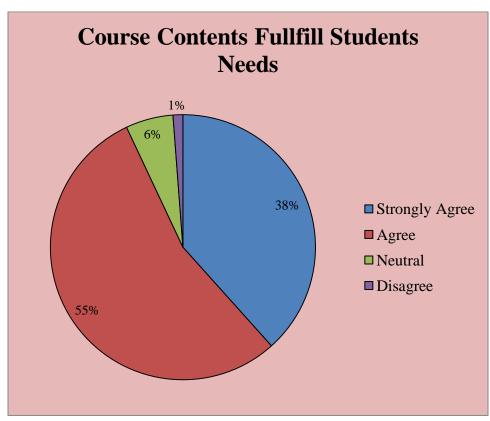

#### Teachers' feedback on Design & Review of syllabus

| Name   | of the Teacher: SUNEEL SING                                     | H BAR             | HEY   | AN, AA  | stt. Pre | sfessor (Chen                |
|--------|-----------------------------------------------------------------|-------------------|-------|---------|----------|------------------------------|
| Depart | ment: Department of C                                           | hemis             | try.  |         |          |                              |
| Mobile | No. 99061-58741                                                 |                   |       |         |          |                              |
| Acade  | mic year/ Semester: 2017-18                                     |                   |       |         |          |                              |
| Email  | bsuncelsingh agmail.c                                           | от                |       |         | •••••    |                              |
| S.No   | Statement                                                       | Strongly<br>Agree | Agree | Neutral | Disagree | Strongly<br>Disagree         |
| 1      | Current syllabus is need based.                                 |                   | V     |         |          |                              |
| 2      | Curriculum having current content.                              |                   | V     |         |          |                              |
| 3      | Programmes outcomes of the syllabi is well defined.             |                   |       |         | ~        |                              |
| 4      | Curriculum having good academic flexibility.                    |                   |       |         | ~        |                              |
| 5      | The course content fulfils the need of students.                |                   |       |         | V        |                              |
| 6      | Need of review of the syllabus.                                 |                   |       |         |          |                              |
| 7.     | Curriculum enhanced employability.                              |                   |       |         | V_       |                              |
| ft     | estions if any syllabus ith sespect to reary as per eas/student | le                | vel   | of.     | aco      | designed<br>omplen<br>ademic |
|        |                                                                 |                   |       | 6       | 0.10     | um                           |