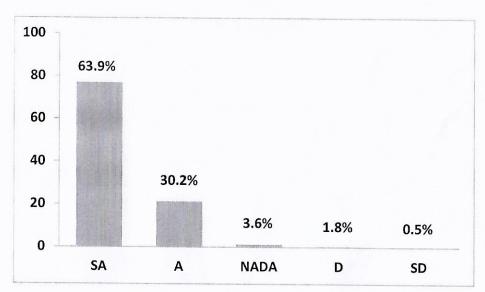

# Govt. College for Women, Udhampur B.COM I SEM

Students Feedback

Respondents = 19 Responses in %age