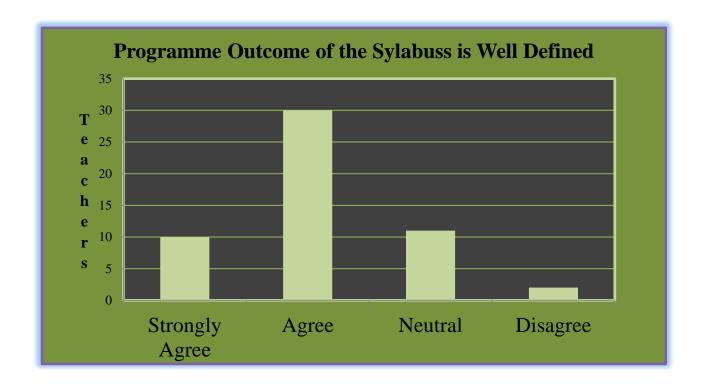

ed and suggested for enhancement of student's communication skills.                                                                                                                                                                                                                                                                                                                                   |                                                                                                                                                                                                                                                                                                                                 |

#### Govt. College for Women, Udhampur

**Teacher Feedback** 

Respondents = 53















#### Govt. College for Women, Udhampur B.A SEM I

Students Feedback

Respondents = 96 Responses in %age















#### Govt. College for Women, Udhampur B.A SEM III

Students Feedback

Respondents = 86 Responses in %age















# Govt. College for Women, Udhampur B.A SEMV

Students Feedback

Respondents = 64 Responses in %age















# Govt. College for Women, Udhampur B.COM I SEM

Students Feedback

Respondents = 19 Responses in %age















#### Govt. College for Women, Udhampur B.COM III SEM

**Students Feedback** 

Respondents = 17 Responses in %age















# Govt. College for Women, Udhampur B.COM V SEM

Students Feedback

Respondents = 22 Responses in %age















# Govt. College for Women, Udhampur B.SC SEM I

Students Feedback

Resp