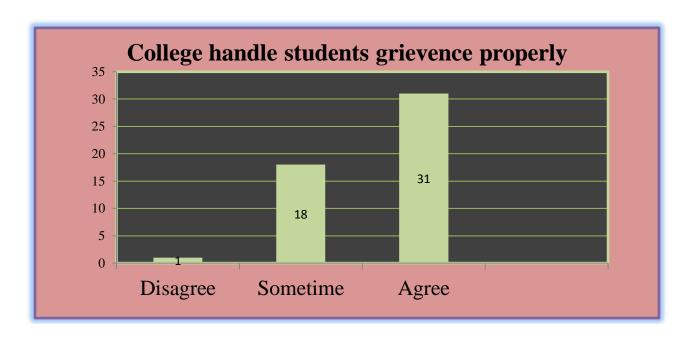

| S. No | Statement                                                                                        | Agree/Yes | Sometimes | Disagree |
|-------|--------------------------------------------------------------------------------------------------|-----------|-----------|----------|
| 1     | Do you feel proud to be associated with GCW Udhampur as an Alumnus?                              | ~         |           |          |
| 2     | Institute organizes various kinds of activities for overall development of students.             | /         |           |          |
| 3     | Are you willing to contribute in the development of the Institute?                               | ~         |           |          |
| 4     | Institute handles student's grievance properly.                                                  |           |           |          |
| 5 .   | Institute is having adequate laboratories and equipment for practical experiences.               |           | /         |          |
| 6     | Is education imparted at GCW Udhampur is useful and relevant in your present job?                | /         |           |          |
| 7     | Do you feel that adequate knowledge was gained during your course of study?                      | /         |           |          |
| 8     | Have you obtained sufficient technical knowledge (both in theory and practical) at GCW Udhampur? | /         |           |          |
| 9     | Do you like to join the Institute Alumni Association?                                            | /         |           |          |
| 10    | Is Institute providing good hospitality as Alumni after passing out?                             | /         |           |          |
| 11    | Were the faculty members cooperative for academic support and overall development?               |           | 1         |          |
| 12    | Will you recommend your relative/friends to enroll at GCW Udhampur?                              | /         |           |          |