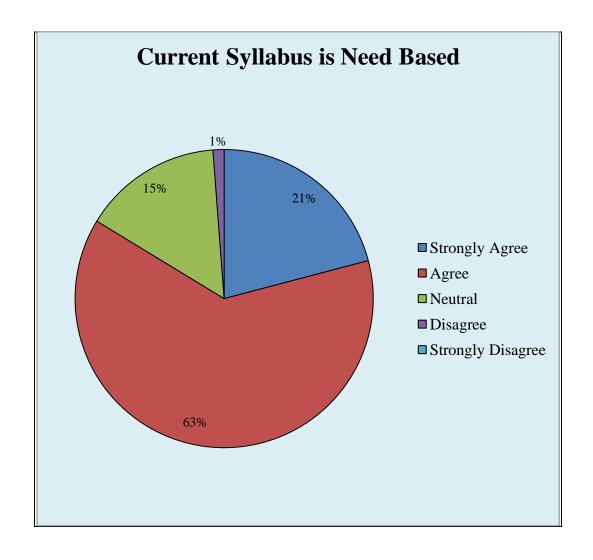

#### Govt. College for Women, Udhampur B.A SEM I

Students Feedback

Respondents = 96 Responses in %age

#### Govt. College for Women, Udhampur B.A SEM III

Students Feedback

Respondents = 86 Responses in %age

# Govt. College for Women, Udhampur B.A SEMV

Students Feedback

Respondents = 64 Responses in %age

# Govt. College for Women, Udhampur B.COM I SEM

Students Feedback

Respondents = 19 Responses in %age

#### Govt. College for Women, Udhampur B.COM III SEM

**Students Feedback** 

Respondents = 17 Responses in %age

# Govt. College for Women, Udhampur B.COM V SEM

Students Feedback

Respondents = 22 Responses in %age

# Govt. College for Women, Udhampur B.SC SEM I

Students Feedback

Respondents = 37 Responses in %age

# Govt. College for Women, Udhampur B.SC SEM III

Students Feedback

Respondents = 37 Responses in %age