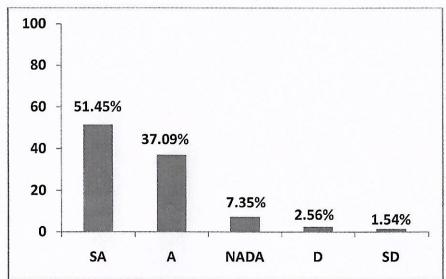

0            | 100            |
| Neither Agree nor<br>Disagree |               |               |               |               |               |               |               |               |               |                |
| Disagree                      |               |               |               |               |               |               | <b>-</b>      |               |               | <del> </del>   |
| Strongly Disagree             |               |               |               |               |               |               |               |               |               |                |

## Overall Analysis of Students Feedback on Teachers:-

Parameter -1



Parameter -2



Parameter -3



Parameter -4



Parameter -5



Parameter -6



Parameter -7



Parameter -8



Parameter -9



Parameter -10



# Analysis of Students Feedback on Curriculum

**Academic Session:2014-15** 

Bhe Chand

Dr. Bhavnaish Chand IQAC Coordinator

GCW Udhampur

Prof. K.S. Koushal Chairperson IQAC GCW Udhampur



Programme: UG

#### **INTERNAL QUALITY ASSURANCE CELL**

#### **GOVT. COLLEGE FOR WOMEN, UDHAMPUR**



#### STUDENTS FEEDBACK FOR

Questionnaire No. 1

Year: 2014-15

| 1                                                                                                  | 2                      | 3                      |       | 4                             | 5                |                      |
|----------------------------------------------------------------------------------------------------|------------------------|------------------------|-------|----------