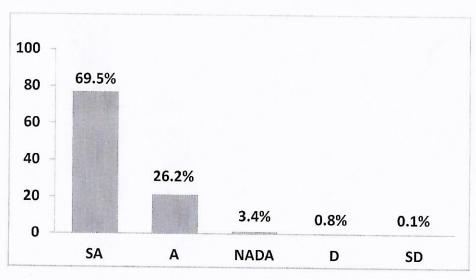

# Govt. College for Women, Udhampur B.COM I SEM

Students Feedback

Respondents = 19 Responses in %age