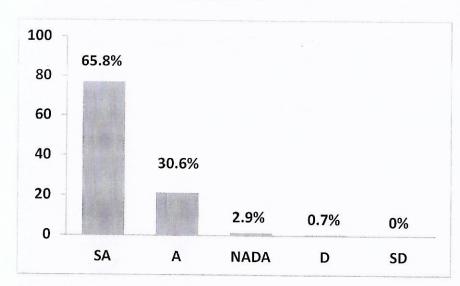

#### Govt. College for Women, Udhampur B.A SEM I

Students Feedback

Respondents = 96 Responses in %age