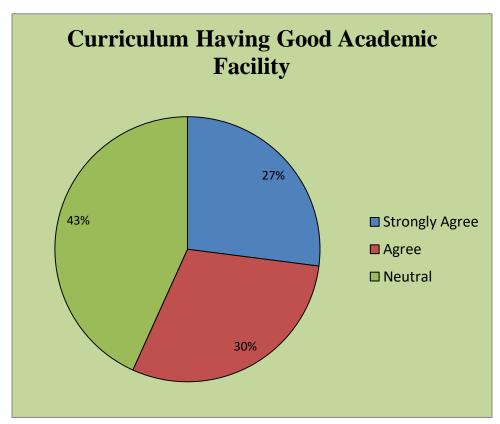

, Udhampur B.A SEM III

Students Feedback

Respondents = 86 Responses in %age















# Govt. College for Women, Udhampur B.A SEMV

Students Feedback

Respondents = 64 Responses in %age















# Govt. College for Women, Udhampur B.COM I SEM

Students Feedback

Respondents = 19 Responses in %age















#### Govt. College for Women, Udhampur B.COM III SEM

**Students Feedback** 

Respondents = 17 Responses in %age















# Govt. College for Women, Udhampur B.COM V SEM

Students Feedback

Respondents = 22 Responses in %age















# Govt. College for Women, Udhampur B.SC SEM I

Students Feedback

Respondents = 37 Responses in %age















# Govt. College for Women, Udhampur B.SC SEM III

Students Feedback

Respondents = 37 Responses in %age















#### Govt. College for Women Udhampur

#### Feedback Form for the Academic Year: 2017 -2018

#### Teachers' feedback on Design & Review of syllabus

| Name   | of the Teacher: SUNEEL SING                                     | H BAR             | HEY   | AN, AA  | stt. Pre | sfessor (Chen                |
|--------|-----------------------------------------------------------------|-------------------|-------|---------|----------|------------------------------|
| Depart | ment: Department of C                                           | hemis             | try.  |         |          |                              |
| Mobile | No. 99061-58741                                                 |                   |       |         |          |                              |
| Acade  | mic