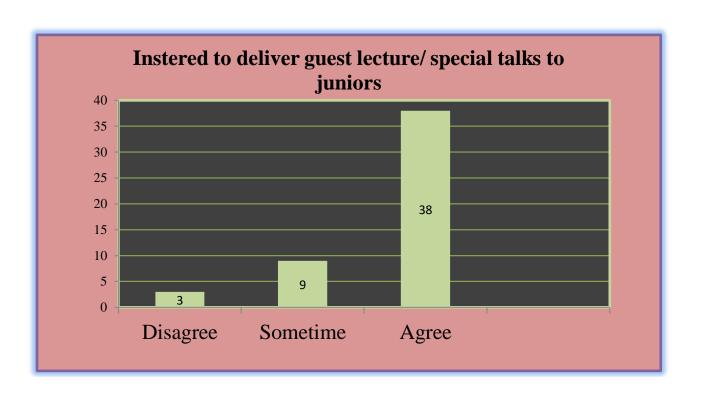

| 13 | How do you rate student teacher relationship in GCW Udhampur as a whole?                                                         | V. |  |
|----|----------------------------------------------------------------------------------------------------------------------------------|----|--|
| 14 | If you are invited to deliver a guest lecture/ a special talk / a motivational session for your juniors, will you be interested? | V. |  |