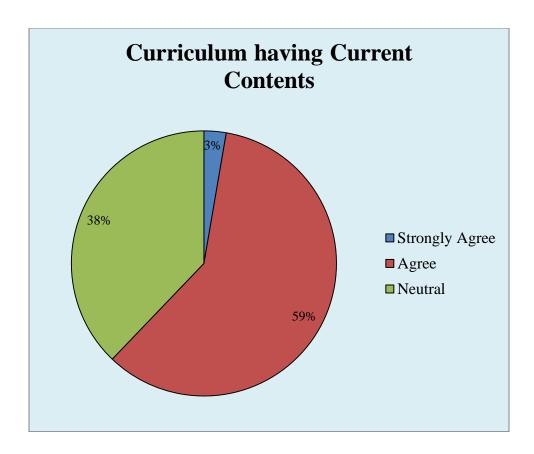

omen, Udhampur B.A SEM III

Students Feedback

Respondents = 86 Responses in %age















# Govt. College for Women, Udhampur B.A SEMV

Students Feedback

Respondents = 64 Responses in %age















# Govt. College for Women, Udhampur B.COM I SEM

Students Feedback

Respondents = 19 Responses in %age















#### Govt. College for Women, Udhampur B.COM III SEM

**Students Feedback** 

Respondents = 17 Responses in %age















# Govt. College for Women, Udhampur B.COM V SEM

Students Feedback

Respondents = 22 Responses in %age















# Govt. College for Women, Udhampur B.SC SEM I

Students Feedback

Respondents = 37 Responses in %age















# Govt. College for Women, Udhampur B.SC SEM III

Students Feedback

Respondents = 37 Responses in %age















#### Govt. College for Women Udhampur

#### Feedback Form for the Academic Year: 2017 -2018

#### Teachers' feedback on Design & Review of syllabus

| Name   | of the Teacher: SUNEEL SING                                     | H BAR             | HEY   | AN, AA  | stt. Pre | sfessor (Chen                |
|--------|-----------------------------------------------------------------|-------------------|-------|---------|----------|------------------------------|
| Depart | ment: Department of C                                           | hemis             | try.  |         |          |                              |
| Mobile | No. 99061-58741                                                 |                   |       |         |          |                              |
| Acade  |