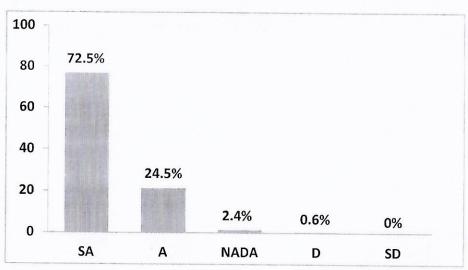

#### Govt. College for Women, Udhampur B.A SEM III

Students Feedback

Respondents = 86 Responses in %age