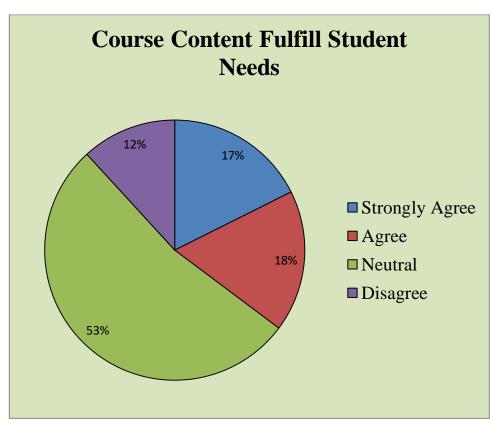

# Analysis of Students Feedback on Curriculum

**Academic Session: 2015-16** 

On an average feedback from 20 students was taken for a single course of a particular Subject

Dr. Bhavnaish Chand Coordinator IQAC GCW Udhampur