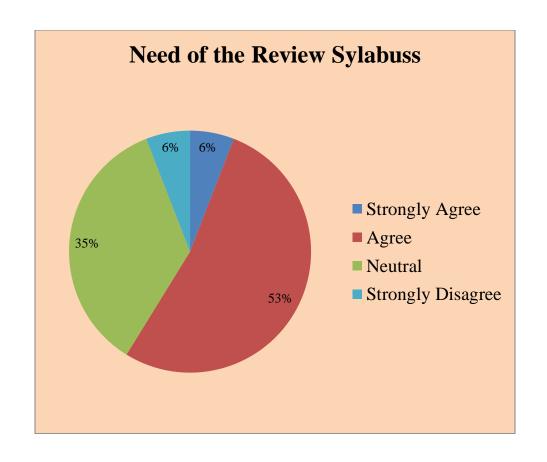

|

#### Govt. College for Women, Udhampur

**Teacher Feedback** 

Respondents = 53















#### Govt. College for Women, Udhampur B.A SEM I

Students Feedback

Respondents = 96 Responses in %age















#### Govt. College for Women, Udhampur B.A SEM III

Students Feedback

Respondents = 86 Responses in %age















# Govt. College for Women, Udhampur B.A SEMV

Students Feedback

Respondents = 64 Responses in %age















# Govt. College for Women, Udhampur B.COM I SEM

Students Feedback

Respondents = 19 Responses in %age















#### Govt. College for Women, Udhampur B.COM III SEM

**Students Feedback** 

Respondents = 17 Responses in %age















# Govt. College for Women, Udhampur B.COM V SEM

Students Feedback

Respondents = 22 Responses in %age















# Govt. College for Women, Udhampur B.SC SEM I

Students Feedback

Respondents = 37 Responses in %age















# Govt. College for Women, Udhampur B.SC SEM III

Students Feedback

Respondents = 37 Responses in %age















#### Govt. College for Women Udhampur

#### Feedback Form for the Academic Year: 2017 -2018

#### Teachers' feedback on Design & Review of syllabus

| Name   | of the Teacher: SUNEEL SING                                     | H BAR             | HEY   | AN, AA  | stt. Pre | sfessor (Chen                |
|--------|-----------------------------------------------------------------|-------------------|-------|---------|----------|-----------