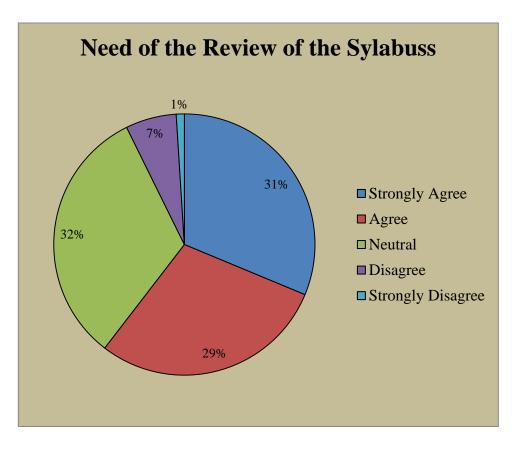

#### Govt. College for Women, Udhampur B.A SEM I

Students Feedback

Respondents = 96 Responses in %age

#### Govt. College for Women, Udhampur B.A SEM III

Students Feedback

Respondents = 86 Responses in %age

# Govt. College for Women, Udhampur B.A SEMV

Students Feedback

Respondents = 64 Responses in %age

# Govt. College for Women, Udhampur B.COM I SEM

Students Feedback

Respondents = 19 Responses in %age

#### Govt. College for Women, Udhampur B.COM III SEM

**Students Feedback** 

Respondents = 17 Responses in %age

# Govt. College for Women, Udhampur B.COM V SEM

Students Feedback

Respondents = 22 Responses in %age

# Govt. College for Women, Udhampur B.SC SEM I

Students Feedback

Respondents = 37 Responses in %age

# Govt. College for Women, Udhampur B.SC SEM III

Students Feedback

Respondents = 37 Responses in %age