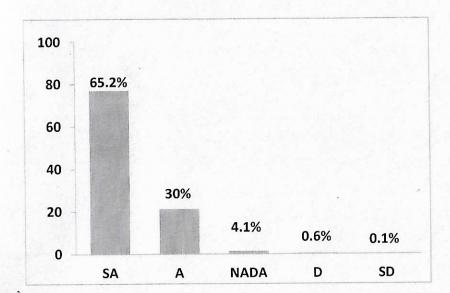

#### Govt. College for Women, Udhampur B.A SEM III

Students Feedback

Respondents = 86 Responses in %age