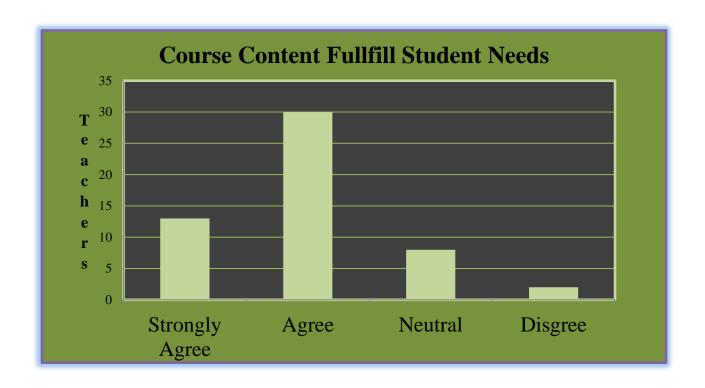

nd suggested for enhancement of student's communication skills.                                                                                                                                                                                                                                                                                                                                   |                                                                                                                                                                                                                                                                                                                                 |

#### Govt. College for Women, Udhampur

**Teacher Feedback** 

Respondents = 53















#### Govt. College for Women, Udhampur B.A SEM I

Students Feedback

Respondents = 96 Responses in %age















#### Govt. College for Women, Udhampur B.A SEM III

Students Feedback

Respondents = 86 Responses in %age















# Govt. College for Women, Udhampur B.A SEMV

Students Feedback

Respondents = 64 Responses in %age















# Govt. College for Women, Udhampur B.COM I SEM

Students Feedback

Respondents = 19 Responses in %age















#### Govt. College for Women, Udhampur B.COM III SEM

**Students Feedback** 

Respondents = 17 Responses in %age















# Govt. College for Women, Udhampur B.COM V SEM

Students Feedback

Respondents = 22 Responses in %age















# Govt. College for Women, Udhampur B.SC SEM I

Students Feedback

Responde