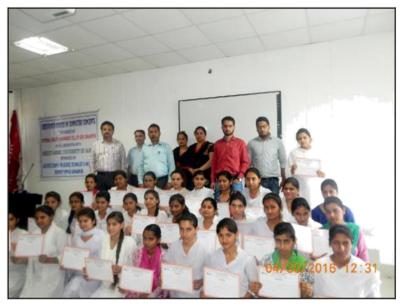

the occasion. He said that our objective is to empower the youth with computer specific skills and knowledge. Mr. Aditya Tharmatt was the resource person for the course. About 30 students participated and successfully completed the course. It included 02 SC, 02 OBC & 26 General category students. In the end, a function was organized by IQAC to distribute the certificates among the students by the Principal of the College and Dr. Bhavnaish Chand, IQAC Coordinator.