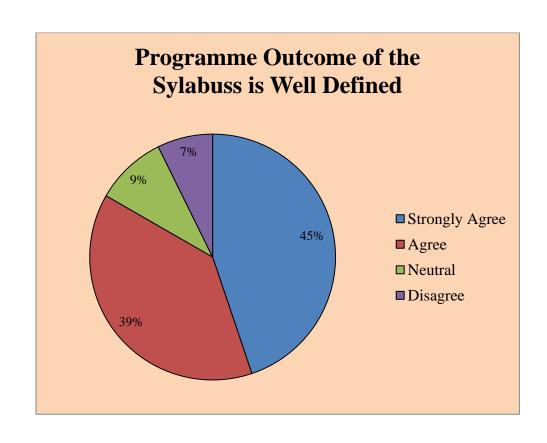

# Analysis of Students Feedback on Curriculum

**Academic Session: 2015-16** 

On an average feedback from 20 students was taken for a single course of a particular Subject

Dr. Bhavnaish Chand Coordinator IQAC GCW Udhampur