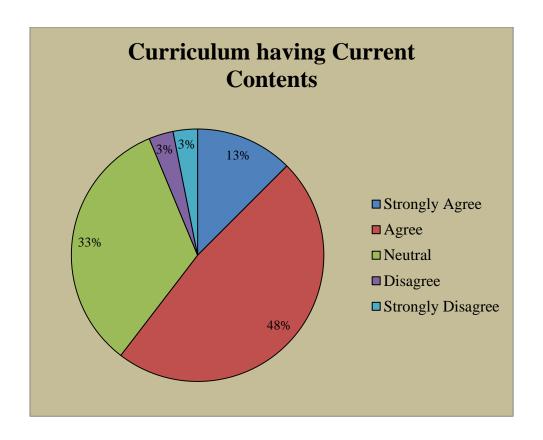

# Analysis of Students Feedback on Curriculum

**Academic Session: 2015-16** 

On an average feedback from 20 students was taken for a single course of a particular Subject

Dr. Bhavnaish Chand Coordinator IQAC GCW Udhampur