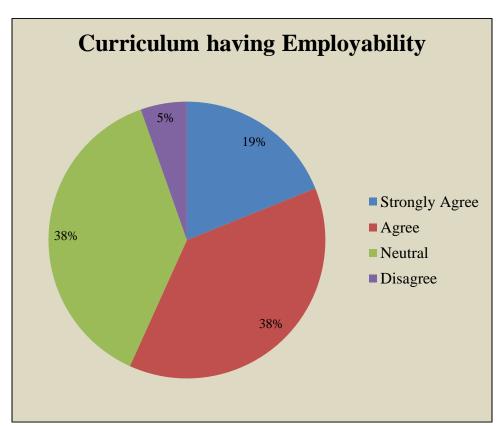

# Analysis of Students Feedback on Curriculum

**Academic Session: 2015-16** 

On an average feedback from 20 students was taken for a single course of a particular Subject

Dr. Bhavnaish Chand Coordinator IQAC GCW Udhampur

Prof. K.S. Koushal Chairperson IQAC Principal

STREAM: