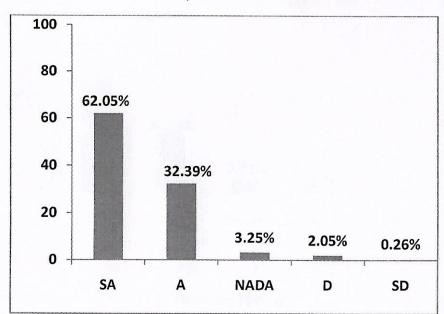

#### Govt. College for Women, Udhampur B.A SEM III

Students Feedback

Respondents = 86 Responses in %age