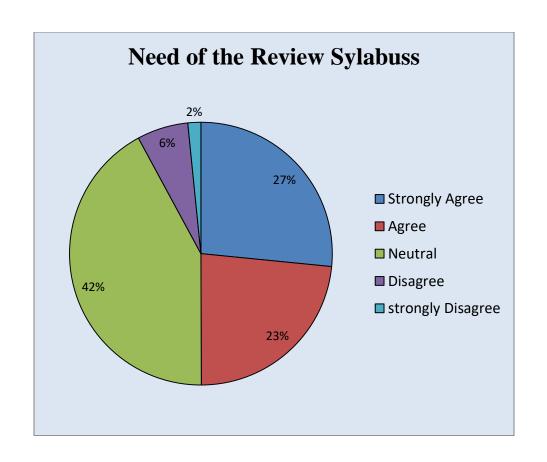

#### Govt. College for Women, Udhampur B.A SEM I

Students Feedback

Respondents = 96 Responses in %age

#### Govt. College for Women, Udhampur B.A SEM III

Students Feedback

Respondents = 86 Responses in %age

# Govt. College for Women, Udhampur B.A SEMV

Students Feedback

Respondents = 64 Responses in %age

# Govt. College for Women, Udhampur B.COM I SEM

Students Feedback

Respondents = 19 Responses in %age

#### Govt. College for Women, Udhampur B.COM III SEM

**Students Feedback** 

Respondents = 17 Responses in %age

# Govt. College for Women, Udhampur B.COM V SEM

Students Feedback

Respondents = 22 Responses in %age

# Govt. College for Women, Udhampur B.SC SEM I

Students Feedback

Respondents = 37 Responses in %age

# Govt. College for Women, Udhampur B.SC SEM III

Students Feedback

Respondents = 37 Responses in %age