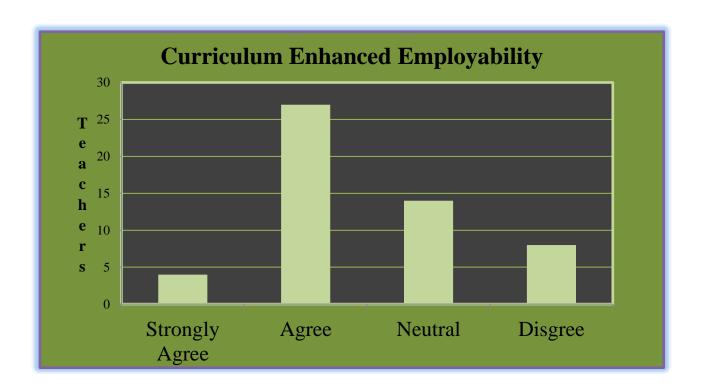

uggested for enhancement of student's communication skills.                                                                                                                                                                                                                                                                                                                                   |                                                                                                                                                                                                                                                                                                                                 |

#### Govt. College for Women, Udhampur

**Teacher Feedback** 

Respondents = 53















#### Govt. College for Women, Udhampur B.A SEM I

Students Feedback

Respondents = 96 Responses in %age















#### Govt. College for Women, Udhampur B.A SEM III

Students Feedback

Respondents = 86 Responses in %age















# Govt. College for Women, Udhampur B.A SEMV

Students Feedback

Respondents = 64 Responses in %age















# Govt. College for Women, Udhampur B.COM I SEM

Students Feedback

Respondents = 19 Responses in %age















#### Govt. College for Women, Udhampur B.COM III SEM

**Students Feedback** 

Respondents = 17 Responses in %age















# Govt. College for Women, Udhampur B.COM V SEM

Students Feedback

Respondents = 22 Responses in %age















# Govt. College for Women, Udhampur B.SC SEM I

Students Feedback

Respondents