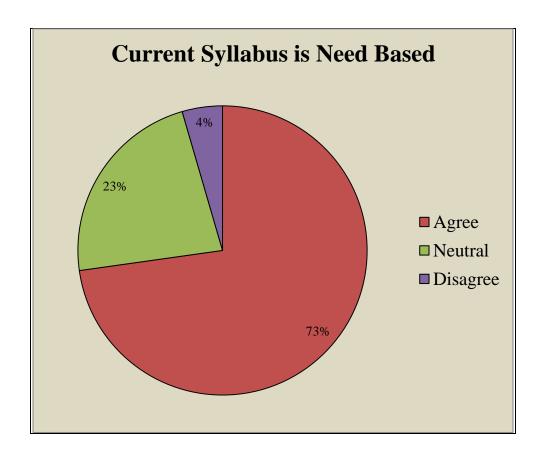

#### Govt. College for Women, Udhampur

**Teacher Feedback** 

Respondents = 53















#### Govt. College for Women, Udhampur B.A SEM I

Students Feedback

Respondents = 96 Responses in %age















#### Govt. College for Women, Udhampur B.A SEM III

Students Feedback

Respondents = 86 Responses in %age















# Govt. College for Women, Udhampur B.A SEMV

Students Feedback

Respondents = 64 Responses in %age















# Govt. College for Women, Udhampur B.COM I SEM

Students Feedback

Respondents = 19 Responses in %age















#### Govt. College for Women, Udhampur B.COM III SEM

**Students Feedback** 

Respondents = 17 Responses in %age















# Govt. College for Women, Udhampur B.COM V SEM

Students Feedback

Respondents = 22 Responses in %age















# Govt. College for Women, Udhampur B.SC SEM I

Students Feedback

Respondents = 37 Responses in %age















# Govt. College for Women, Udhampur B.SC SEM III

Students Feedback

Respondents = 37 Responses in %age















#### Govt. College for Women Udhampur

#### Feedback Form for the Academic Year: 2017 -2018

#### Teachers' feedback on Design & Review of syllabus

| Name   | of the Teacher: SUNEEL SING                                     | H BAR             | HEY   | AN, AA  | stt. Pre | sfessor (Chen                |
|--------|-----------------------------------------------------------------|-------------------|-------|---------|----------|------------------------------|
| Depart | ment: Department of C                                           | hemis