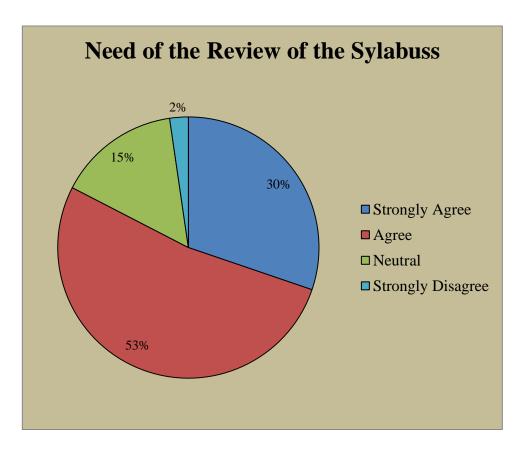

#### Teachers' feedback on Design & Review of syllabus

| Name   | of the Teacher: SUNEEL SING                                     | H BAR             | HEY   | AN, AA  | stt. Pre | sfessor (Chen                |
|--------|-----------------------------------------------------------------|-------------------|-------|---------|----------|------------------------------|
| Depart | ment: Department of C                                           | hemis             | try.  |         |          |                              |
| Mobile | No. 99061-58741                                                 |                   |       |         |          |                              |
| Acade  | mic year/ Semester: 2017-18                                     |                   |       |         |          |                              |
| Email  | bsuncelsingh agmail.c                                           | от                |       |         | •••••    |                              |
| S.No   | Statement                                                       | Strongly<br>Agree | Agree | Neutral | Disagree | Strongly<br>Disagree         |
| 1      | Current syllabus is need based.                                 |                   | V     |         |          |                              |
| 2      | Curriculum having current content.                              |                   | V     |         |          |                              |
| 3      | Programmes outcomes of the syllabi is well defined.             |                   |       |         | ~        |                              |
| 4      | Curriculum having good academic flexibility.                    |                   |       |         | ~        |                              |
| 5      | The course content fulfils the need of students.                |                   |       |         | V        |                              |
| 6      | Need of review of the syllabus.                                 |                   |       |         |          |                              |
| 7.     | Curriculum enhanced employability.                              |                   |       |         | V_       |                              |
| ft     | estions if any syllabus ith sespect to reary as per eas/student | le                | vel   | of.     | aco      | designed<br>omplen<br>ademic |
|        |                                                                 |                   |       | 6       | 0.10     | um                           |