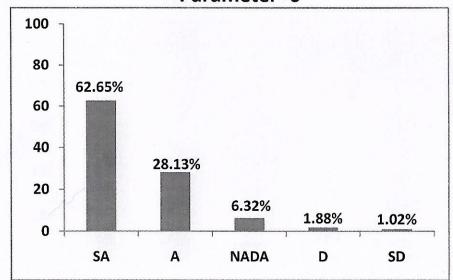

# Govt. College for Women, Udhampur B.COM I SEM

Students Feedback

Respondents = 19 Responses in %age

#### Govt. College for Women, Udhampur B.COM III SEM

**Students Feedback** 

Respondents = 17 Responses in %age

# Govt. College for Women, Udhampur B.COM V SEM

Students Feedback

Respondents = 22 Responses in %age