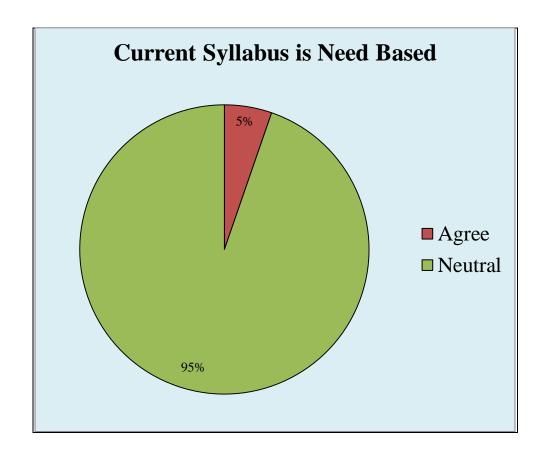

|

#### Govt. College for Women, Udhampur

**Teacher Feedback** 

Respondents = 53















#### Govt. College for Women, Udhampur B.A SEM I

Students Feedback

Respondents = 96 Responses in %age















#### Govt. College for Women, Udhampur B.A SEM III

Students Feedback

Respondents = 86 Responses in %age















# Govt. College for Women, Udhampur B.A SEMV

Students Feedback

Respondents = 64 Responses in %age















# Govt. College for Women, Udhampur B.COM I SEM

Students Feedback

Respondents = 19 Responses in %age















#### Govt. College for Women, Udhampur B.COM III SEM

**Students Feedback** 

Respondents = 17 Responses in %age















# Govt. College for Women, Udhampur B.COM V SEM

Students Feedback

Respondents = 22 Responses in %age















# Govt. College for Women, Udhampur B.SC SEM I

Students Feedback

Respondents = 37 Responses in %age















# Govt. College for Women, Udhampur B.SC SEM III

Students Feedback

Respondents = 37 Responses in %age















#### Govt. College for Women Udhampur

#### Feedback Form for the Academic Year: 2017 -2018

#### Teachers' feedback on Design & Review of syllabus

| Name   | of the Teacher: SUNEEL SING                                     | H BAR             | HEY   | AN, AA  | stt. Pre | sfessor (Chen