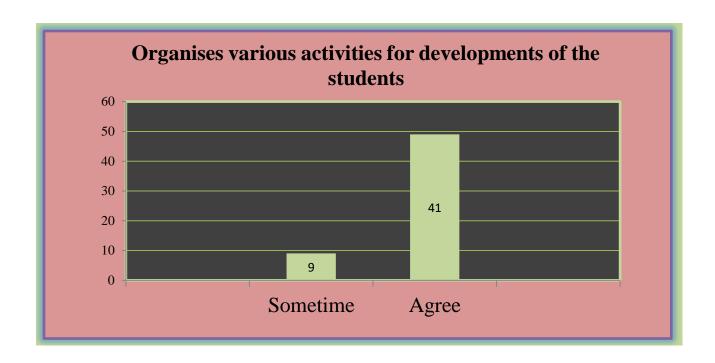

| S. No | Statement                                                                                        | Agree/Yes | Sometimes | Disagree |
|-------|--------------------------------------------------------------------------------------------------|-----------|-----------|----------|
| 1     | Do you feel proud to be associated with GCW Udhampur as an Alumnus?                              | ~         |           |          |
| 2     | Institute organizes various kinds of activities for overall development of students.             | /         |           |          |
| 3     | Are you willing to contribute in the development of the Institute?                               | ~         |           |          |
| 4     | Institute handles student's grievance properly.                                                  |           |           |          |
| 5 .   | Institute is having adequate laboratories and equipment for practical experiences.               |           | /         |          |
| 6     | Is education imparted at GCW Udhampur is useful and relevant in your present job?                | /         |           |          |
| 7     | Do you feel that adequate knowledge was gained during your course of study?                      | /         |           |          |
| 8     | Have you obtained sufficient technical knowledge (both in theory and practical) at GCW Udhampur? | /         |           |          |
| 9     | Do you like to join the Institute Alumni Association?                                            | /         |           |          |
| 10    | Is Institute providing good hospitality as Alumni after passing out?                             | /         |           |          |
| 11    | Were the faculty members cooperative for academic support and overall development?               |           | 1         |          |
| 12    | Will you recommend your relative/friends to enroll at GCW Udhampur?                              | /         |           |          |