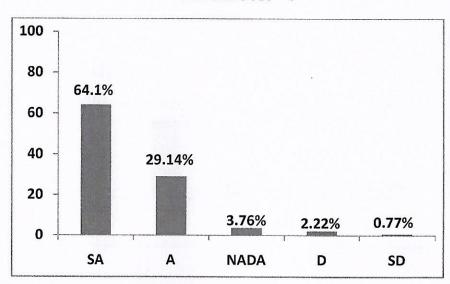

# Govt. College for Women, Udhampur B.COM I SEM

Students Feedback

Respondents = 19 Responses in %age