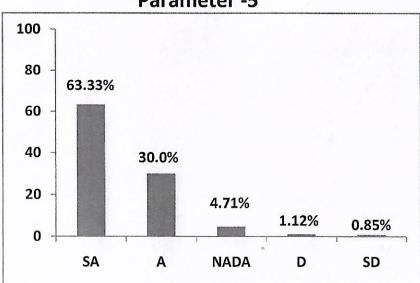

#### Govt. College for Women, Udhampur B.A SEM I

Students Feedback

Respondents = 96 Responses in %age

#### Govt. College for Women, Udhampur B.A SEM III

Students Feedback

Respondents = 86 Responses in %age

# Govt. College for Women, Udhampur B.A SEMV

Students Feedback

Respondents = 64 Responses in %age